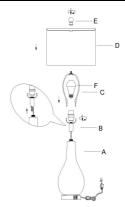

## **PACKING LIST**

| PIECE | DESCRIPTION        | PICTURE | QUANTITY |
|-------|--------------------|---------|----------|
| А     | Lamp Body          |         | 2X       |
| В     | Socket<br>Assembly |         | 2X       |
| С     | Harp               |         | 2X       |
| D     | Lamp Shade         |         | 2X       |

| PIECE | DESCRIPTION | PICTURE | QUANTITY |
|-------|-------------|---------|----------|
| E     | Finial      |         | 2X       |
| F     | Bulb        |         | 2X       |
| G     | Bulb        |         | 2X       |