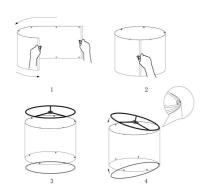

## **INSTALLATION STEPS**

Step 1: Fasten Socket Assembly onto Lamp bod Step 2: Press the harp(B) onto saddle(A)

Step 3: Install the bulb(E) on the socket

Step 4: Assemble the lampshade(C)

Step 5: screw the finial(D) into the harp(B)