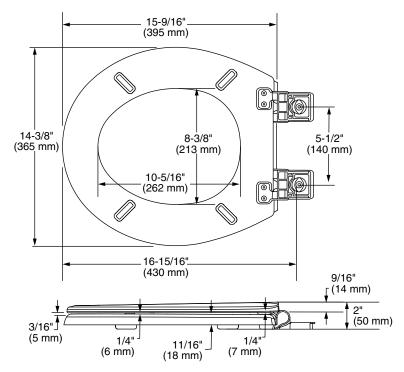

## Bedminster<sup>™</sup> SL Series Wood Toilet Seat with Ever-Tite<sup>®</sup>

5269A.65DL Elongated Toilet Seat

5269B.65DL Round Front Toilet Seat