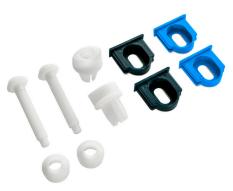

SHOWN: SLOW CLOSE FEATURE

**AVAILABLE SPARE PARTS Mounting kit - 760408-100.0070A** 

1. Open the hinge

cover

2. Pull the seat

SHOWN: EASY REMOVAL FEATURE

3. Removed

To Be Specified ☐ Color: