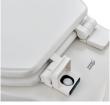

SHOWN: SLOW CLOSE FEATURE

**AVAILABLE SPARE PARTS Mounting kit - 760408-100.0070A** 

1. Open the hinge

cover

2. Pull the seat

SHOWN: EASY REMOVAL FEATURE

3. Removed

To Be Specified ☐ Color: