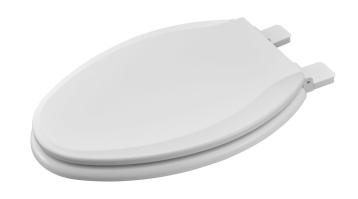

## Bedminster<sup>™</sup> SL Series Wood Toilet Seat with Ever-Tite<sup>®</sup>

Bedminster™ SL Series Wood Toilet Seat with Ever-Tite®

- ☐ **5269A.65DL** Elongated Wood toilet seat
- ☐ 5269B.65DL Round Front Wood toilet seat
  - No Slam soft close damper
  - Lift to Release Easy Clean hinge
  - Ever-Tite® locking system, engineered to reduce movement
  - Adjustable seat positioning for a **Perfect Bowl Fit**
  - 6 coats of Valspar latex paint, primer, sealer and sanding in between each layer with addition of UV protection.
  - Seat includes bottom mounting hard ware with Quick Connect Nut

## Bedminster<sup>™</sup> SL Series Wood Toilet Seat with Ever-Tite<sup>®</sup>

5269A.65DL Elongated Toilet Seat

5269B.65DL Round Front Toilet Seat