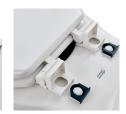

SHOWN: SLOW CLOSE FEATURE

**AVAILABLE SPARE PARTS Mounting kit - 760408-100.0070A** 

1. Open the hinge

cover

2. Pull the seat

SHOWN: EASY REMOVAL FEATURE

3. Removed

To Be Specified ☐ Color: