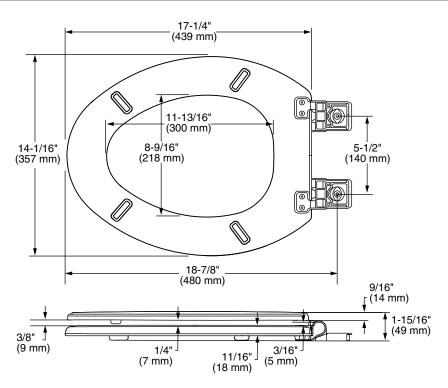

□ White

SEE REVERSE FOR ROUGHING-IN DIMENSIONS AND PRODUCT SPECIFICATIONS

## Bedminster<sup>™</sup> SL Series Wood Toilet Seat with Ever-Tite<sup>®</sup>

5269A.65DL Elongated Toilet Seat

5269B.65DL Round Front Toilet Seat