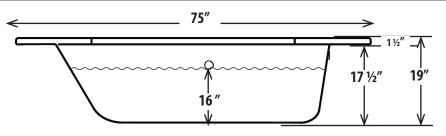

## Maximum Water Depth = 16"

| SPECIFICATIONS                                                                                                              |                                                                                                                                                                                                                                                                                                               |                            |                                |
|-----------------------------------------------------------------------------------------------------------------------------|---------------------------------------------------------------------------------------------------------------------------------------------------------------------------------------------------------------------------------------------------------------------------------------------------------------|----------------------------|--------------------------------|
| Size                                                                                                                        | 53 ¾" L x 53 ¾" W                                                                                                                                                                                                                                                                                             | Overall Height: 19"        | Height to Base of Lip: 17½"    |
| Interior Dimensions                                                                                                         |                                                                                                                                                                                                                                                                                                               | Maximum Water Height: 16"  | Drain Location: Universal      |
| Gallon Capacity                                                                                                             | 65                                                                                                                                                                                                                                                                                                            | Installation Type: Drop In | Short End to Drain Center: 10" |
| Material                                                                                                                    | Extra Thick High Gloss Lucite® Acrylic with Zero Flex Bottom                                                                                                                                                                                                                                                  |                            |                                |
| Colors                                                                                                                      | White, Biscuit, Bone, Almond, Mexican Sand, Sterling Silver, Red & Black                                                                                                                                                                                                                                      |                            |                                |
| Electrical Requirements for Luxury Whirlpool, Luxury Air & Luxury Plus (Soaking baths do not require electrical connection) |                                                                                                                                                                                                                                                                                                               |                            |                                |
| Heat Stick                                                                                                                  | No Electricity Required - Water temperature is maintained when pump is on (Not available on Air Baths)                                                                                                                                                                                                        |                            |                                |
| Pump / Blower                                                                                                               | Single dedicated 120V 20 AMP GFCI protected circuit for both Luxury & Luxury Plus Baths                                                                                                                                                                                                                       |                            |                                |
| Optional In-Line Heater                                                                                                     | Requires installation of additional dedicated 120V 15 AMP GFCI protected circuit                                                                                                                                                                                                                              |                            |                                |
| Bath Features                                                                                                               | ·                                                                                                                                                                                                                                                                                                             |                            |                                |
| Whirlpool Bath                                                                                                              | 8 Hydrotherapy Jets in either white or almond, Pump, Heat Stick, Push Button Controls                                                                                                                                                                                                                         |                            |                                |
| Air Bath                                                                                                                    | 20 Air Injection Jets in either white or almond, Heated Blower, Push Button Controls                                                                                                                                                                                                                          |                            |                                |
| Luxury Whirlpool Bath                                                                                                       | Whirlpool Bath with Tranquility Package: Digital Controls, 8 multi-colored perimeter lights, backlit waterfall, Heat Stick, R-15 Foam Insulation AND stainless jets,                                                                                                                                          |                            |                                |
| Luxury Air Bath                                                                                                             | Air Bath with Tranquility Package: Digital Controls, 8 multi-colored perimeter lights, stainless jets, aromatherapy, Heated Blower and R-15 Foam Insulation                                                                                                                                                   |                            |                                |
| Luxury Plus Bath                                                                                                            | Dual Therapy - Air & Whirlpool Baths COMBINED with BOTH Tranquility Packages: Digital controls, stainless steel whirlpool and air jets, 8 multi-colored perimeter lights, back-lit waterfall, aromatherapy, and R-15 Foam insulation                                                                          |                            |                                |
| Available Upgrades                                                                                                          | Bluetooth/FM Audio Stainless Slimline Drain Kit Stainless fixtures in your choice of either Classic or Modern Brushed nickel or oil rubbed bronze finish Whirlpool Jets (Air Jets available in white, almond or stainless steel only) In-Line heater (Available on Luxury & Luxury Plus Whirlpool Baths ONLY) |                            |                                |