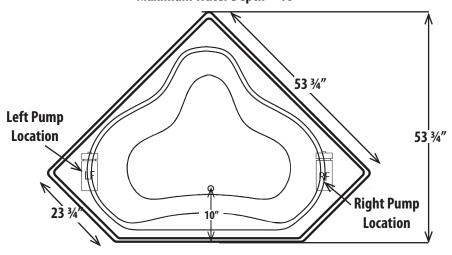

## Maximum Water Depth = 16"

| SPECIFICATIONS                                                                                                              |                                                                                                                                                                                                                                                                                                               |                            |                                |
|-----------------------------------------------------------------------------------------------------------------------------|---------------------------------------------------------------------------------------------------------------------------------------------------------------------------------------------------------------------------------------------------------------------------------------------------------------|----------------------------|--------------------------------|
| Size                                                                                                                        | 53 ¾" L x 53 ¾" W                                                                                                                                                                                                                                                                                             | Overall Height: 19"        | Height to Base of Lip: 17½"    |
| Interior Dimensions                                                                                                         |                                                                                                                                                                                                                                                                                                               | Maximum Water Height: 16"  | Drain Location: Universal      |
| Gallon Capacity                                                                                                             | 65                                                                                                                                                                                                                                                                                                            | Installation Type: Drop In | Short End to Drain Center: 10" |
| Material                                                                                                                    | Extra Thick High Gloss Lucite® Acrylic with Zero Flex Bottom                                                                                                                                                                                                                                                  |                            |                                |
| Colors                                                                                                                      | White, Biscuit, Bone, Almond, Mexican Sand, Sterling Silver, Red & Black                                                                                                                                                                                                                                      |                            |                                |
| Electrical Requirements for Luxury Whirlpool, Luxury Air & Luxury Plus (Soaking baths do not require electrical connection) |                                                                                                                                                                                                                                                                                                               |                            |                                |
| Heat Stick                                                                                                                  | No Electricity Required - Water temperature is maintained when pump is on (Not available on Air Baths)                                                                                                                                                                                                        |                            |                                |
| Pump / Blower                                                                                                               | Single dedicated 120V 20 AMP GFCI protected circuit for both Luxury & Luxury Plus Baths                                                                                                                                                                                                                       |                            |                                |
| Optional In-Line Heater                                                                                                     | Requires installation of additional dedicated 120V 15 AMP GFCI protected circuit                                                                                                                                                                                                                              |                            |                                |
| Bath Features                                                                                                               | ·                                                                                                                                                                                                                                                                                                             |                            |                                |
| Whirlpool Bath                                                                                                              | 8 Hydrotherapy Jets in either white or almond, Pump, Heat Stick, Push Button Controls                                                                                                                                                                                                                         |                            |                                |
| Air Bath                                                                                                                    | 20 Air Injection Jets in either white or almond, Heated Blower, Push Button Controls                                                                                                                                                                                                                          |                            |                                |
| Luxury Whirlpool Bath                                                                                                       | Whirlpool Bath with Tranquility Package: Digital Controls, 8 multi-colored perimeter lights, backlit waterfall, Heat Stick, R-15 Foam Insulation AND stainless jets,                                                                                                                                          |                            |                                |
| Luxury Air Bath                                                                                                             | Air Bath with Tranquility Package: Digital Controls, 8 multi-colored perimeter lights, stainless jets, aromatherapy, Heated Blower and R-15 Foam Insulation                                                                                                                                                   |                            |                                |
| Luxury Plus Bath                                                                                                            | Dual Therapy - Air & Whirlpool Baths COMBINED with BOTH Tranquility Packages: Digital controls, stainless steel whirlpool and air jets, 8 multi-colored perimeter lights, back-lit waterfall, aromatherapy, and R-15 Foam insulation                                                                          |                            |                                |
| Available Upgrades                                                                                                          | Bluetooth/FM Audio Stainless Slimline Drain Kit Stainless fixtures in your choice of either Classic or Modern Brushed nickel or oil rubbed bronze finish Whirlpool Jets (Air Jets available in white, almond or stainless steel only) In-Line heater (Available on Luxury & Luxury Plus Whirlpool Baths ONLY) |                            |                                |