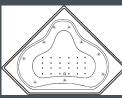

Whirlpool Bath with White or Almond Jets

Air Injected Micro Bubble Massage

Whirlpool Bath with Stainless Jets **Multi Colored Perimeter Lights** & Backlit Waterfall

Air Injected Micro Bubble Massage **Stainless Jets Multi Colored Perimeter Lights Aromatherapy** 