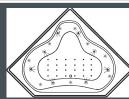

Whirlpool Bath with White or Almond Jets

Air Injected Micro Bubble Massage

Whirlpool Bath with Stainless Jets **Multi Colored Perimeter Lights** & Backlit Waterfall

Air Injected Micro Bubble Massage **Stainless Jets Multi Colored Perimeter Lights Aromatherapy** 