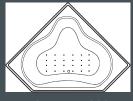

Whirlpool Bath with White or Almond Jets

Air Injected Micro Bubble Massage

Whirlpool Bath with Stainless Jets **Multi Colored Perimeter Lights** & Backlit Waterfall

Air Injected Micro Bubble Massage **Stainless Jets Multi Colored Perimeter Lights Aromatherapy** 