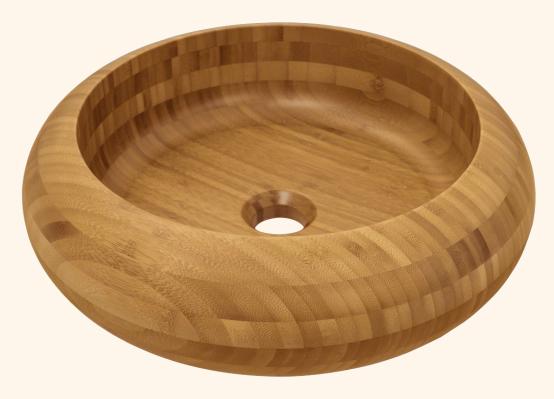

## 893 Vessel Bathroom Sink

## Bamboo

Each of our Bamboo Vessel Sinks is created with simple lines and warm hues, providing a touch of modern charm to any bathroom. Bamboo is a renewable resource as it is a fast-growing and environmentally friendly product. Our bamboo sinks are made from the exterior of 100% bamboo stalks, joined together and laminated for a strong finish. Since bamboo is water resistant, care and maintenence is low and the beautiful luster of the sink will last for years.

16" x 16" x 4 3/4" 5/8" Thick Bowl Lifetime Warranty