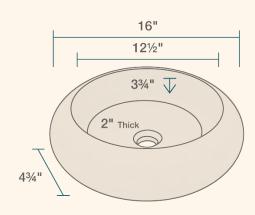

## 893 Vessel Bathroom Sink



## Bamboo

Each of our Bamboo Vessel Sinks is created with simple lines and warm hues, providing a touch of modern charm to any bathroom. Bamboo is a renewable resource as it is a fast-growing and environmentally friendly product. Our bamboo sinks are made from the exterior of 100% bamboo stalks, joined together and laminated for a strong finish. Since bamboo is water resistant, care and maintenence is low and the beautiful luster of the sink will last for years.



16" x 16" x 4 3/4" 5/8" Thick Bowl Lifetime Warranty



## **Accessories**







\*Accessories not included

UPC: 841412112666

| Features               |                             |            |                            |                              |  |
|------------------------|-----------------------------|------------|----------------------------|------------------------------|--|
| Vessel<br>Installation | 18" Minimum<br>Cabinet Size | 5/8" Thick | Laminated<br>Bamboo Stalks | Limited<br>Lifetime Warranty |  |
|                        |                             |            |                            |                              |  |