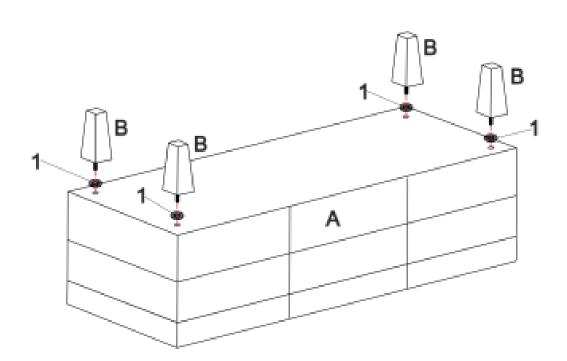

#### STEP 1

Place the Ottoman (A) on its back on a flat, smooth surface. Attach the Feet (B) with Washer (1) to each corner.