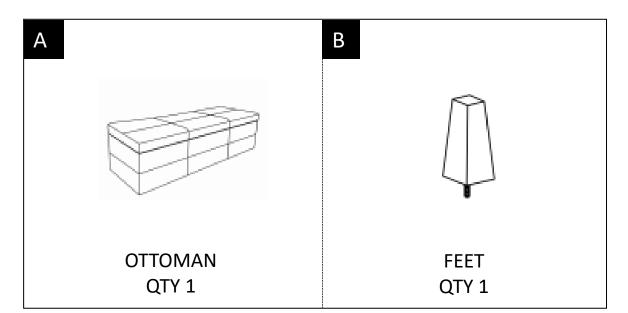

oid damage.

#### Requires 2 people for ease of assembly.

#### **CARE and MAINTENANCE**

Wipe regularly with clean water and a damp, clean, soft white cloth. General cleaning can be done as needed with a mild detergent and water solution. Always rinse with clean water and dry.

For heavy soiling, dampen a soft white cloth or soft bristle brush. Use care as scrubbing can damage the surface.

More difficult stains can be treated, but this should be occasional, not daily, cleaning. ANY cleaning solution used must be removed with clean water and a clean white cloth. Cleaning residue left on the material can cause it to dry out and crack or affect the color.

DO NOT use any cleaners with corrosive ingredients (lye, acids or ammonia).

#### **PRE-ASSEMBLY INFORMATION**

#### PARTS DESCRIPTION



#### HARDWARE DESCRIPTION



**NEED HELP?** For help with assembly or if you are missing a part, Please call customer service at 1-866-518-0120 ext. 262 (9 am to 4 pm EST)

### ASSEMBLY

#### STEP 1



Place the Ottoman (A) on its back on a flat, smooth surface. Attach the Feet (B) with Washer (1) to each corner.

## ASSEMBLY

#### STEP 2



Turn Ottoman (A) right side up.





#### WARRANTY

Thank you for purchasing a **Simpli Home – Wyndenhall – Brooklyn + Max** product. These products have been made to demanding, high-quality standards and are guaranteed for domestic use against manufacturing faults for a period of 12 months from the date of purchase. This warranty does not affect your statutory rights.

In case of any malfunction of your product (failure, missing parts, etc.) please