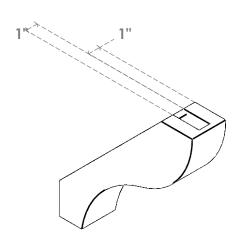

## ITEM NUMBER: BRCURO030X12000X12000GNVRCPR

3"W X 12"D X 12"H GENEVA ROUGH CEDAR WOODGRAIN OPEN TIMBERTHANE BRACE, PRIMED TAN

SIDE PROFILE

**FRONT PROFILE** 

**ISOMETRIC** 

GENERATED DATE: 04/05/2023

**EKENA MILLWORK** 2300 WEST MAIN ST. CLARKSVILLE, TX 75426 TOLL FREE: 866-607-0453 WWW.EKENAMILLWORK.COM