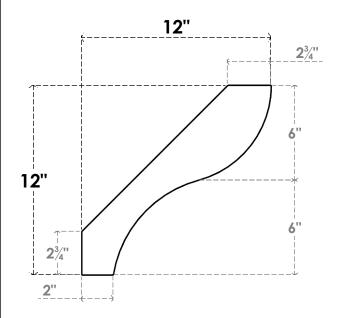

## ITEM NUMBER: BRCURO030X12000X12000GNVRCPR

3"W X 12"D X 12"H GENEVA ROUGH CEDAR WOODGRAIN OPEN TIMBERTHANE BRACE, PRIMED TAN

SIDE PROFILE

**FRONT PROFILE** 

**ISOMETRIC** 

GENERATED DATE: 04/05/2023

**EKENA MILLWORK** 2300 WEST MAIN ST. CLARKSVILLE, TX 75426 TOLL FREE: 866-607-0453 WWW.EKENAMILLWORK.COM