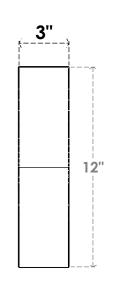

## ITEM NUMBER: BRCURO030X12000X12000GNVRCPR

3"W X 12"D X 12"H GENEVA ROUGH CEDAR WOODGRAIN OPEN TIMBERTHANE BRACE, PRIMED TAN

SIDE PROFILE

**FRONT PROFILE** 

**ISOMETRIC** 

GENERATED DATE: 04/05/2023

**EKENA MILLWORK** 2300 WEST MAIN ST. CLARKSVILLE, TX 75426 TOLL FREE: 866-607-0453 WWW.EKENAMILLWORK.COM