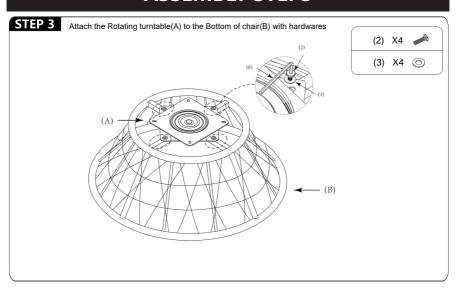

mpletely assembled.
- 6.As the cushions are all vacuum compressed, there will be some wrinkles. Please give them up to 72 hours to reach its original size and the wrinkles will basically disappear.
- 7.DO NOT INSTALL THE SCREWS ALL THE WAY IN THE BEGINNING. Place each screw into their proper hole and use your hand to twist the screw halfway. Twist all the screws in halfway to ensure the holes will match up properly and the product is level on the ground. When everything seems fitted, then tighten the screws.
- 8.Do not over tighten screws and bolts to avoid stripping.



#### 2 adults recommended



Takes about 0.5 Hours to assemble



Weight capacity of each seat:330LBS

# COMPONENTS



Δ



В



C

D



Ε



D



D



## **COMPONENTS**

#### N723P224372











Hardware + Manual