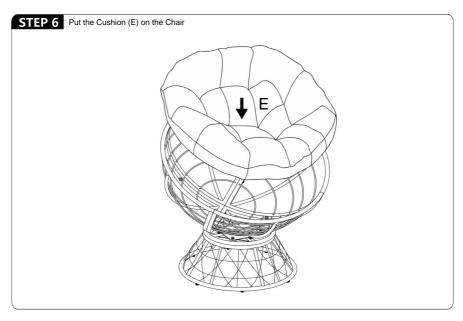

#### NOTICE

- 1.Please assemble it AFTER all boxes are received.
- 2.Please do not throw away any of the packages or the instruction until the sofa is fully assembled.
- 3.Please keep children away from the plastic bags or any small pieces of stuff.
- 4. Some key parts of our product may be stored and hidden inside of other parts. Please open any zippered or hook & loop storage compartments to take out all parts.
- 5.Please do not open the compressed packages until your sofa frame is completely assembled.
- 6.As the cushions are all vacuum compressed, there will be some wrinkles. Please give them up to 72 hours to reach its original size and the wrinkles will basically disappear.
- 7.DO NOT INSTALL THE SCREWS ALL THE WAY IN THE BEGINNING. Place each screw into their proper hole and use your hand to twist the screw halfway. Twist all the screws in halfway to ensure the holes will match up properly and the product is level on the ground. When everything seems fitted, then tighten the screws.
- 8.Do not over tighten screws and bolts to avoid stripping.