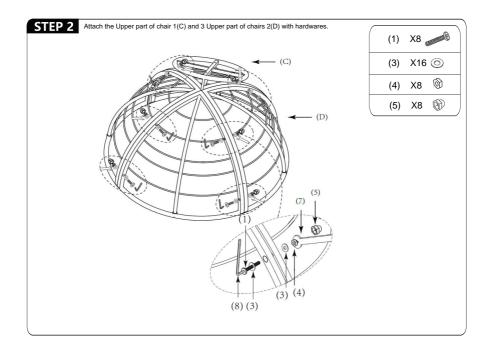

completely assembled.
- 6.As the cushions are all vacuum compressed, there will be some wrinkles. Please give them up to 72 hours to reach its original size and the wrinkles will basically disappear.
- 7.DO NOT INSTALL THE SCREWS ALL THE WAY IN THE BEGINNING. Place each screw into their proper hole and use your hand to twist the screw halfway. Twist all the screws in halfway to ensure the holes will match up properly and the product is level on the ground. When everything seems fitted, then tighten the screws.
- 8.Do not over tighten screws and bolts to avoid stripping.



#### 2 adults recommended



Takes about 0.5 Hours to assemble



Weight capacity of each seat:330LBS

# COMPONENTS



Δ



В



C

D



Ε



D



D



## **COMPONENTS**

#### N723P224372











Hardware + Manual