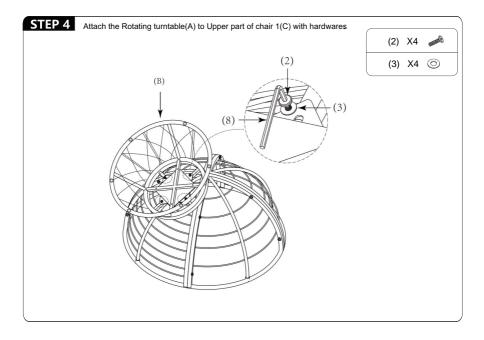

letely assembled.
- 6.As the cushions are all vacuum compressed, there will be some wrinkles. Please give them up to 72 hours to reach its original size and the wrinkles will basically disappear.
- 7.DO NOT INSTALL THE SCREWS ALL THE WAY IN THE BEGINNING. Place each screw into their proper hole and use your hand to twist the screw halfway. Twist all the screws in halfway to ensure the holes will match up properly and the product is level on the ground. When everything seems fitted, then tighten the screws.
- 8.Do not over tighten screws and bolts to avoid stripping.



#### 2 adults recommended



Takes about 0.5 Hours to assemble



Weight capacity of each seat:330LBS

# COMPONENTS



Δ



В



C

D



Ε



D



D



## **COMPONENTS**

#### N723P224372











Hardware + Manual