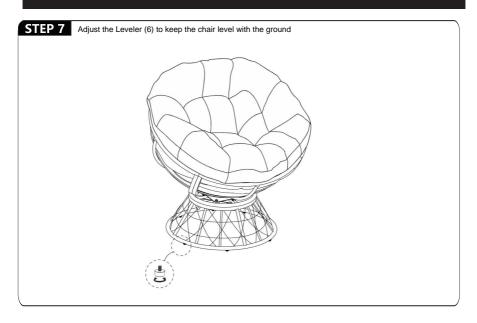

#### NOTICE

- 1.Please assemble it AFTER all boxes are received.
- 2.Please do not throw away any of the packages or the instruction until the sofa is fully assembled.
- 3.Please keep children away from the plastic bags or any small pieces of stuff.
- 4. Some key parts of our product may be stored and hidden inside of other parts. Please open any zippered or hook & loop storage compartments to take out all parts.
- 5.Please do not open the compressed packages until your sofa frame is completely assembled.
- 6.As the cushions are all vacuum compressed, there will be some wrinkles. Please give them up to 72 hours to reach its original size and the wrinkles will basically disappear.
- 7.DO NOT INSTALL THE SCREWS ALL THE WAY IN THE BEGINNING. Place each screw into their proper hole and use your hand to twist the screw halfway. Twist all the screws in halfway to ensure the holes will match up properly and the product is level on the ground. When everything seems fitted, then tighten the screws.
- 8.Do not over tighten screws and bolts to avoid stripping.