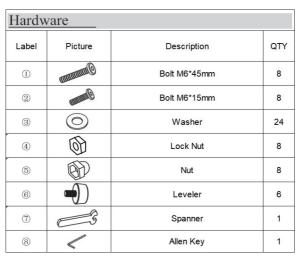

5.Please do not open the compressed packages until your sofa frame is completely assembled.
- 6.As the cushions are all vacuum compressed, there will be some wrinkles. Please give them up to 72 hours to reach its original size and the wrinkles will basically disappear.
- 7.DO NOT INSTALL THE SCREWS ALL THE WAY IN THE BEGINNING. Place each screw into their proper hole and use your hand to twist the screw halfway. Twist all the screws in halfway to ensure the holes will match up properly and the product is level on the ground. When everything seems fitted, then tighten the screws.
- 8.Do not over tighten screws and bolts to avoid stripping.



#### 2 adults recommended



Takes about 0.5 Hours to assemble



Weight capacity of each seat:330LBS

# COMPONENTS



Δ



В



C

D



Ε



D



D



## **COMPONENTS**

#### N723P224372











Hardware + Manual