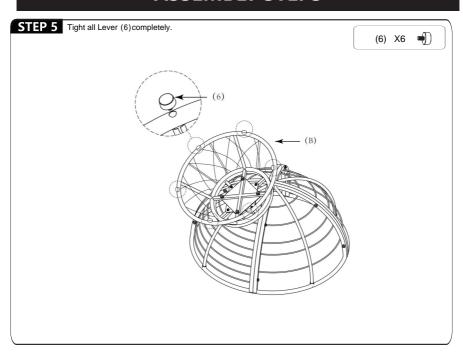

#### NOTICE

- 1.Please assemble it AFTER all boxes are received.
- 2.Please do not throw away any of the packages or the instruction until the sofa is fully assembled.
- 3.Please keep children away from the plastic bags or any small pieces of stuff.
- 4. Some key parts of our product may be stored and hidden inside of other parts. Please open any zippered or hook & loop storage compartments to take out all parts.
- 5.Please do not open the compressed packages until your sofa frame is completely assembled.
- 6.As the cushions are all vacuum compressed, there will be some wrinkles. Please give them up to 72 hours to reach its original size and the wrinkles will basically disappear.
- 7.DO NOT INSTALL THE SCREWS ALL THE WAY IN THE BEGINNING. Place each screw into their proper hole and use your hand to twist the screw halfway. Twist all the screws in halfway to ensure the holes will match up properly and the product is level on the ground. When everything seems fitted, then tighten the screws.
- 8.Do not over tighten screws and bolts to avoid stripping.