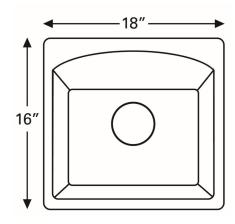

## **Features and Specifications:**

- Bar/prep sink.
- Made of 80% quartz and the finest acrylic resins.
- Designed for top mount (drop-in) installation in all types of countertop materials.
- Outside dimensions: 18" x 16" x 7-1/2".
- Waste opening: 3-1/2".
- · Sink bowl surface has a matte finish.
- Supplied with mounting clips and cutout template.
- Basket strainer shown not included with sink.
- Basket strainers in stainless steel or matching colors available as optional accessories.
- Sinks colors available: Black, Bisque, White, Concrete, Brown, Grey

FRONT ELEVATION

ALL DIMENSIONS ACCURATE TO 1/4"