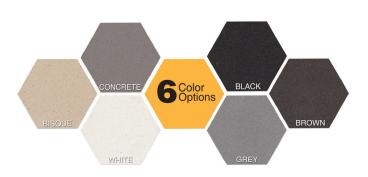

## **Features and Specifications:**

- Bar/prep sink.
- Made of 80% quartz and the finest acrylic resins.
- Designed for top mount (drop-in) installation in all types of countertop materials.
- Outside dimensions: 18" x 16" x 7-1/2".
- Waste opening: 3-1/2".
- · Sink bowl surface has a matte finish.
- Supplied with mounting clips and cutout template.
- Basket strainer shown not included with sink.
- Basket strainers in stainless steel or matching colors available as optional accessories.
- Sinks colors available: Black, Bisque, White, Concrete, Brown, Grey