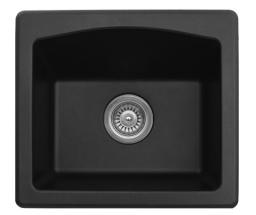

## **Features and Specifications:**

- Bar/prep sink.
- Made of 80% quartz and the finest acrylic resins.
- Designed for top mount (drop-in) installation in all types of countertop materials.
- Outside dimensions: 18" x 16" x 7-1/2".
- Waste opening: 3-1/2".
- · Sink bowl surface has a matte finish.
- Supplied with mounting clips and cutout template.
- Basket strainer shown not included with sink.
- Basket strainers in stainless steel or matching colors available as optional accessories.
- Sinks colors available: Black, Bisque, White, Concrete, Brown, Grey