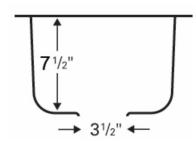

## **Features and Specifications:**

- Bar/prep sink.
- Made of 80% quartz and the finest acrylic resins.
- Designed for top mount (drop-in) installation in all types of countertop materials.
- Outside dimensions: 18" x 16" x 7-1/2".
- Waste opening: 3-1/2".
- · Sink bowl surface has a matte finish.
- Supplied with mounting clips and cutout template.
- Basket strainer shown not included with sink.
- Basket strainers in stainless steel or matching colors available as optional accessories.
- Sinks colors available: Black, Bisque, White, Concrete, Brown, Grey