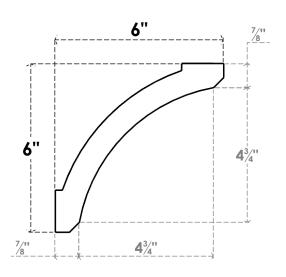

## ITEM NUMBER: BRCURO030X06000X06000LFTRCPR

3"W X 6"D X 6"H LAFAYETTE ROUGH CEDAR WOODGRAIN OPEN TIMBERTHANE BRACE, PRIMED TAN

**SIDE PROFILE** 

**FRONT PROFILE** 

**ISOMETRIC** 

**EKENA MILLWORK** 2300 WEST MAIN ST. CLARKSVILLE, TX 75426 TOLL FREE: 866-607-0453 WWW.EKENAMILLWORK.COM