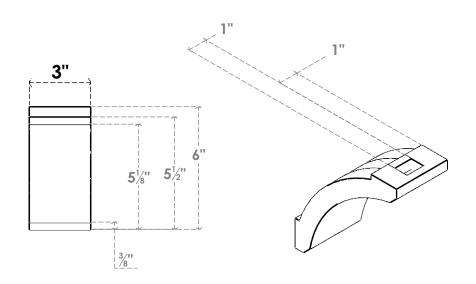

## ITEM NUMBER: BRCURO030X06000X06000LFTRCPR

3"W X 6"D X 6"H LAFAYETTE ROUGH CEDAR WOODGRAIN OPEN TIMBERTHANE BRACE, PRIMED TAN

**SIDE PROFILE** 

**FRONT PROFILE** 

**ISOMETRIC** 

**EKENA MILLWORK** 2300 WEST MAIN ST. CLARKSVILLE, TX 75426 TOLL FREE: 866-607-0453 WWW.EKENAMILLWORK.COM