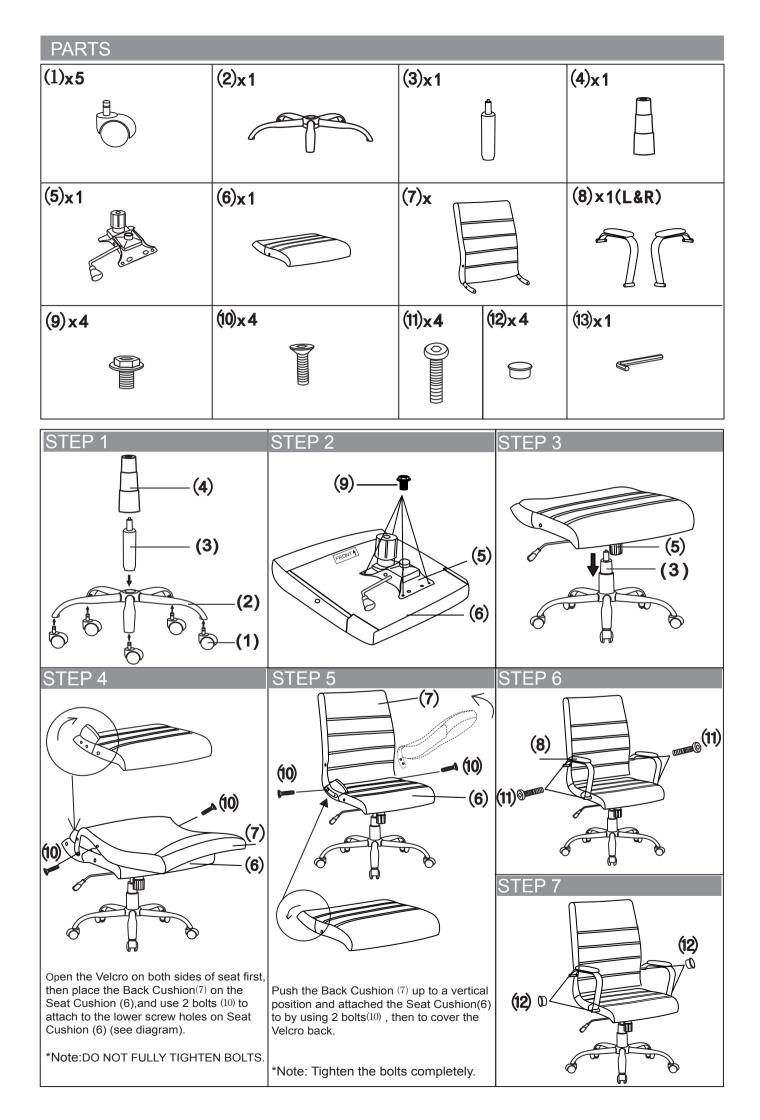

### **Before You Begin:**

Please identify all component parts and hardware pieces required before you begin. Carefully remove all of the components from the packaging and set aside for assembly. Assemble on a soft surface to prevent scratching during assembly.

### Caution:

Tighten all components securely before use. Failure to do so may result in personal injury. DO NOT use any sharp objects to open plastic wrapped components as damage to product or components may result.

#### Warning:

CHOKING HAZARD - Small Parts. Adult Assembly Required.

#### DO NOT ALLOW CHILDREN TO CLIMB ON FURNITURE

Serious or fatal injuries can occur from furniture tipping over. You must install Tipping Restraint Hardware (where included) to help prevent the unit from tipping and causing accidental injury, instability, death or damage. The tipping restraint is intended only as a safety measure, it is not a substitute for proper adult supervision.

To help prevent furniture from tipping over it must be permanently attached to the wall. Anti-Tip Safety Wall Straps suitable for the unit weight and wall materials (if not included) should be purchased and installed.