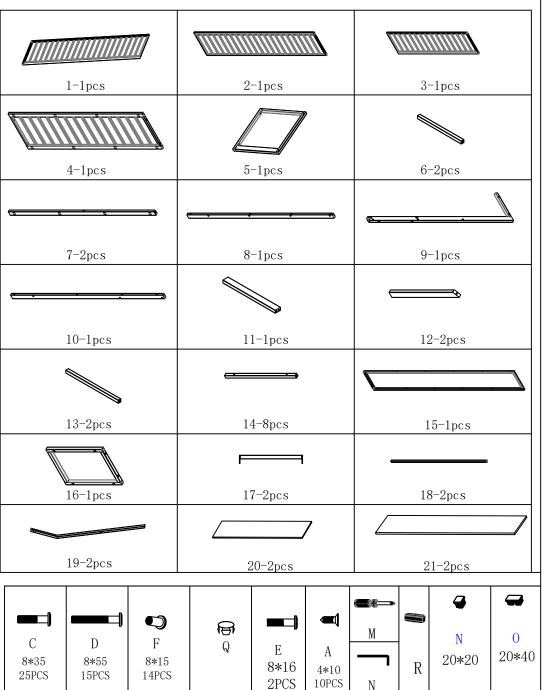

## THE BED ASSEMBLY INSTRUCTIONS

W00099



## SAFETY WARNINGS AND GENERAL NOTES:

- 1. Be certain all staples are out of the box before beginning assembly on the shipping carton.
- 2.Do not use substitute parts. Contact the manufacturer or dealerfor replacement parts.
- 3. Keep these instructions for future reference.
- 4. Always use the recommended size mattress on mattress support, or both, to help prevent the likelihood of entrapment or falls.
- 5. USE ONLY MATTRESSES WHICH ARE AS THE TABLE BELOW ON .

Bed type Length Width Height Full Standard 75" 54" 6"max

6. Replacement Parts:

Replacement Parts, including additional guardrails, may be obtained from any of our (Shen Zhen Yue Feng Zhi Qi) dealers.

## Page3

## Part List



Page 4