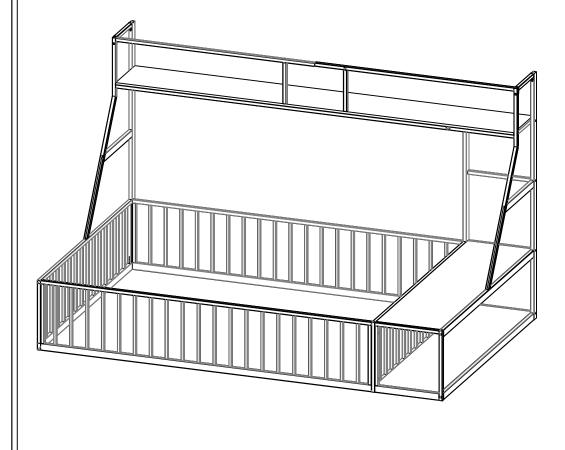

## THE BED ASSEMBLY INSTRUCTIONS

W00099



## SAFETY WARNINGS AND GENERAL NOTES:

- 1. Be certain all staples are out of the box before beginning assembly on the shipping carton.
- 2.Do not use substitute parts. Contact the manufacturer or dealerfor replacement parts.
- 3. Keep these instructions for future reference.
- 4. Always use the recommended size mattress on mattress support, or both, to help prevent the likelihood of entrapment or falls.
- 5. USE ONLY MATTRESSES WHICH ARE AS THE TABLE BELOW ON .

Bed type Length Width Height Full Standard 75" 54" 6"max

6. Replacement Parts:

Replacement Parts, including additional guardrails, may be obtained from any of our (Shen Zhen Yue Feng Zhi Qi) dealers.

## Page3

## Part List



Page 4