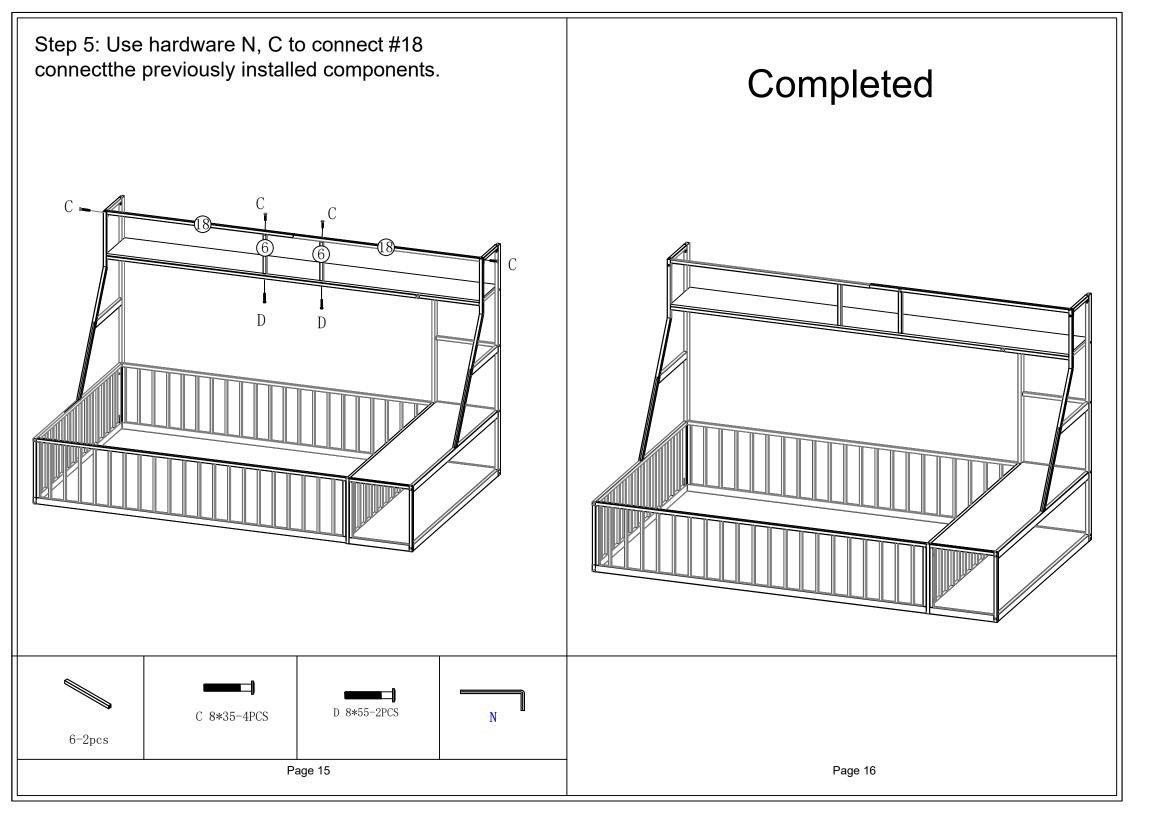

## THE BED ASSEMBLY INSTRUCTIONS

W00099



## SAFETY WARNINGS AND GENERAL NOTES:

- 1. Be certain all staples are out of the box before beginning assembly on the shipping carton.
- 2.Do not use substitute parts. Contact the manufacturer or dealerfor replacement parts.
- 3. Keep these instructions for future reference.
- 4. Always use the recommended size mattress on mattress support, or both, to help prevent the likelihood of entrapment or falls.
- 5. USE ONLY MATTRESSES WHICH ARE AS THE TABLE BELOW ON .

Bed type Length Width Height Full Standard 75" 54" 6"max

6. Replacement Parts:

Replacement Parts, including additional guardrails, may be obtained from any of our (Shen Zhen Yue Feng Zhi Qi) dealers.

## Page3

## Part List



Page 4