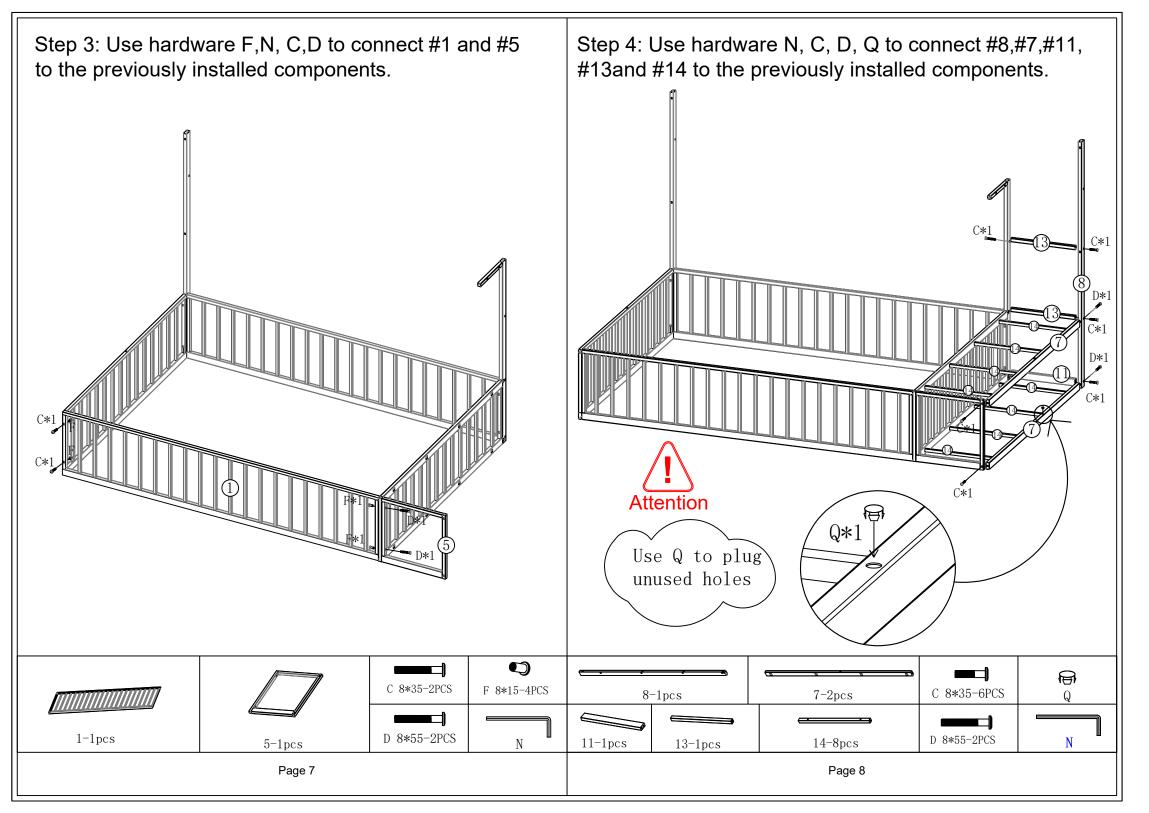

## THE BED ASSEMBLY INSTRUCTIONS

W00099



## SAFETY WARNINGS AND GENERAL NOTES:

- 1. Be certain all staples are out of the box before beginning assembly on the shipping carton.
- 2.Do not use substitute parts. Contact the manufacturer or dealerfor replacement parts.
- 3. Keep these instructions for future reference.
- 4. Always use the recommended size mattress on mattress support, or both, to help prevent the likelihood of entrapment or falls.
- 5. USE ONLY MATTRESSES WHICH ARE AS THE TABLE BELOW ON .

Bed type Length Width Height Full Standard 75" 54" 6"max

6. Replacement Parts:

Replacement Parts, including additional guardrails, may be obtained from any of our (Shen Zhen Yue Feng Zhi Qi) dealers.

## Page3

## Part List



Page 4