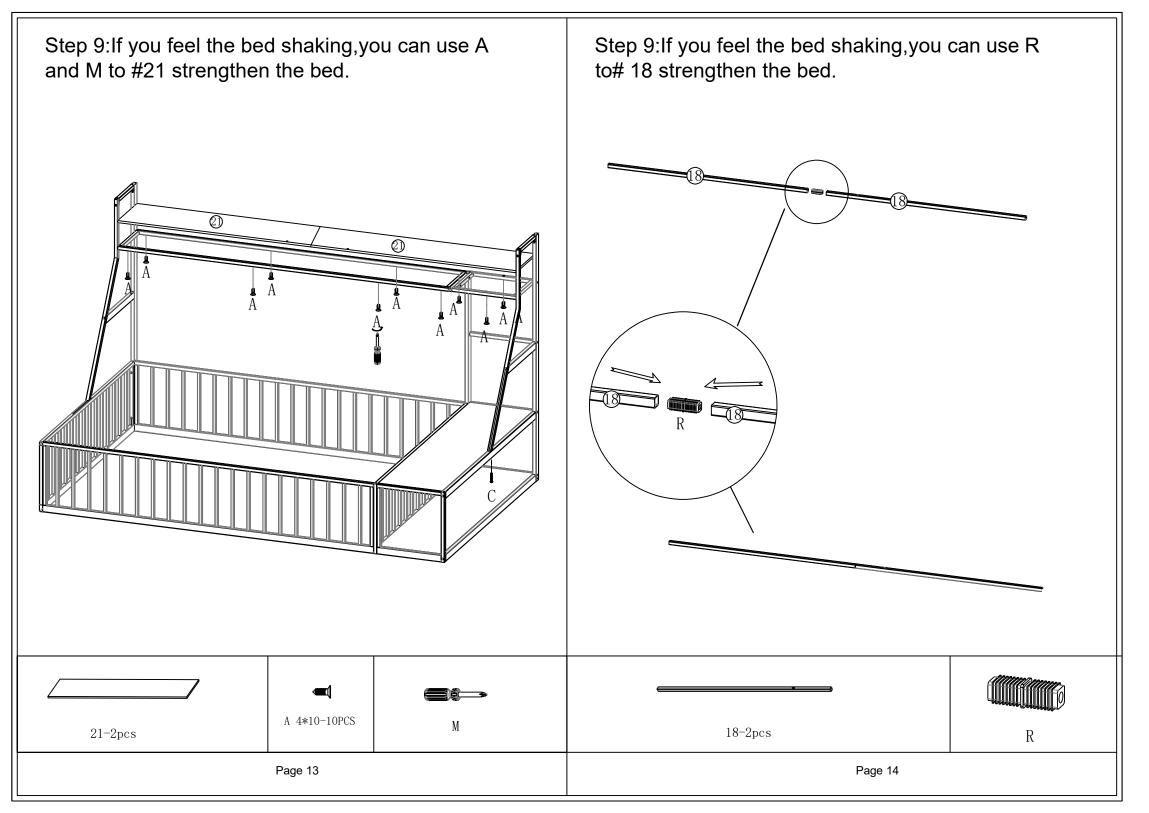

## THE BED ASSEMBLY INSTRUCTIONS

W00099



## SAFETY WARNINGS AND GENERAL NOTES:

- 1. Be certain all staples are out of the box before beginning assembly on the shipping carton.
- 2.Do not use substitute parts. Contact the manufacturer or dealerfor replacement parts.
- 3. Keep these instructions for future reference.
- 4. Always use the recommended size mattress on mattress support, or both, to help prevent the likelihood of entrapment or falls.
- 5. USE ONLY MATTRESSES WHICH ARE AS THE TABLE BELOW ON .

Bed type Length Width Height Full Standard 75" 54" 6"max

6. Replacement Parts:

Replacement Parts, including additional guardrails, may be obtained from any of our (Shen Zhen Yue Feng Zhi Qi) dealers.

## Page3

## Part List



Page 4