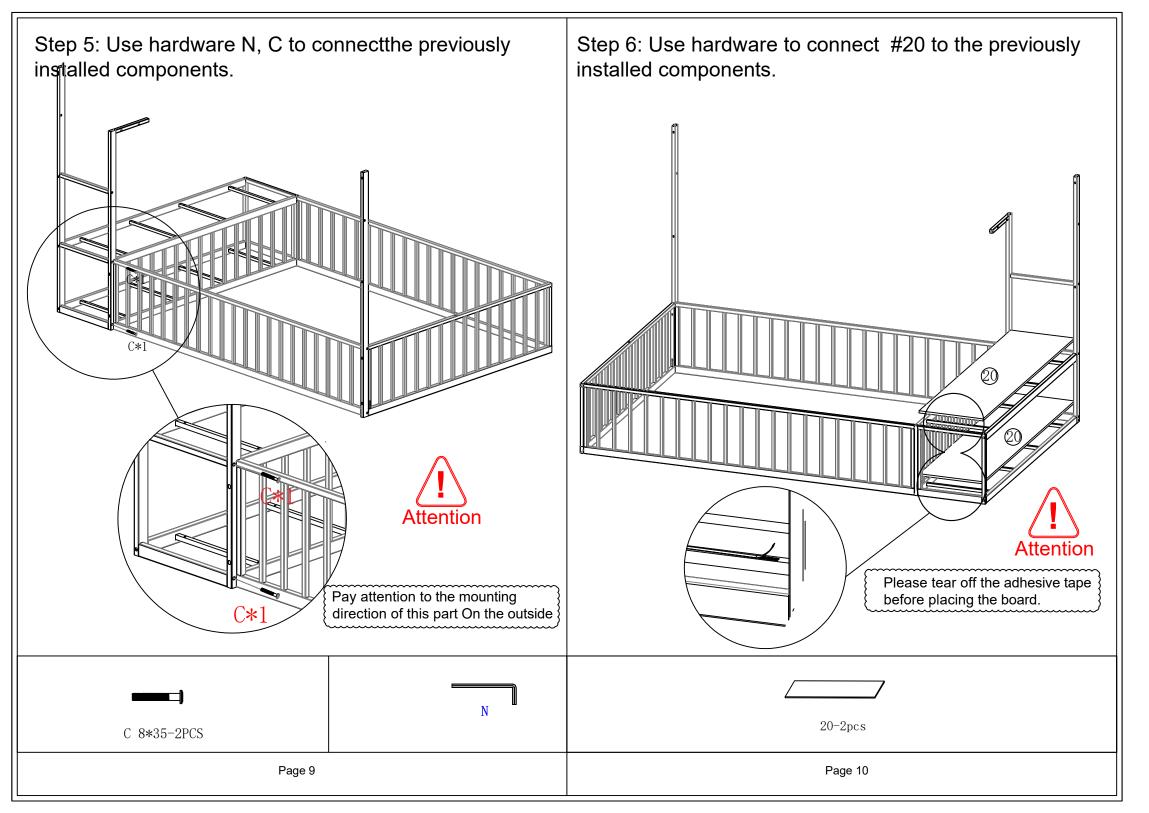

## THE BED ASSEMBLY INSTRUCTIONS

W00099



## SAFETY WARNINGS AND GENERAL NOTES:

- 1. Be certain all staples are out of the box before beginning assembly on the shipping carton.
- 2.Do not use substitute parts. Contact the manufacturer or dealerfor replacement parts.
- 3. Keep these instructions for future reference.
- 4. Always use the recommended size mattress on mattress support, or both, to help prevent the likelihood of entrapment or falls.
- 5. USE ONLY MATTRESSES WHICH ARE AS THE TABLE BELOW ON .

Bed type Length Width Height Full Standard 75" 54" 6"max

6. Replacement Parts:

Replacement Parts, including additional guardrails, may be obtained from any of our (Shen Zhen Yue Feng Zhi Qi) dealers.

## Page3

## Part List



Page 4