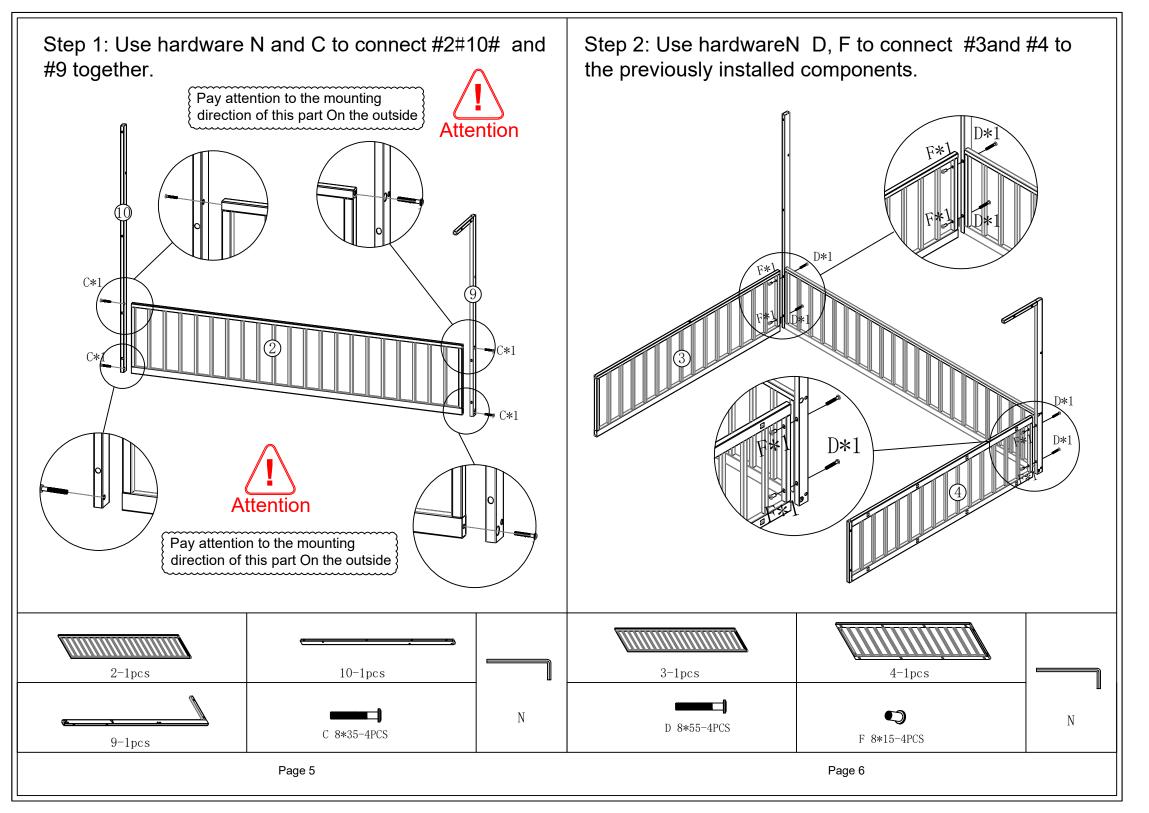

## THE BED ASSEMBLY INSTRUCTIONS

W00099



## SAFETY WARNINGS AND GENERAL NOTES:

- 1. Be certain all staples are out of the box before beginning assembly on the shipping carton.
- 2.Do not use substitute parts. Contact the manufacturer or dealerfor replacement parts.
- 3. Keep these instructions for future reference.
- 4. Always use the recommended size mattress on mattress support, or both, to help prevent the likelihood of entrapment or falls.
- 5. USE ONLY MATTRESSES WHICH ARE AS THE TABLE BELOW ON .

Bed type Length Width Height Full Standard 75" 54" 6"max

6. Replacement Parts:

Replacement Parts, including additional guardrails, may be obtained from any of our (Shen Zhen Yue Feng Zhi Qi) dealers.

## Page3

## Part List



Page 4