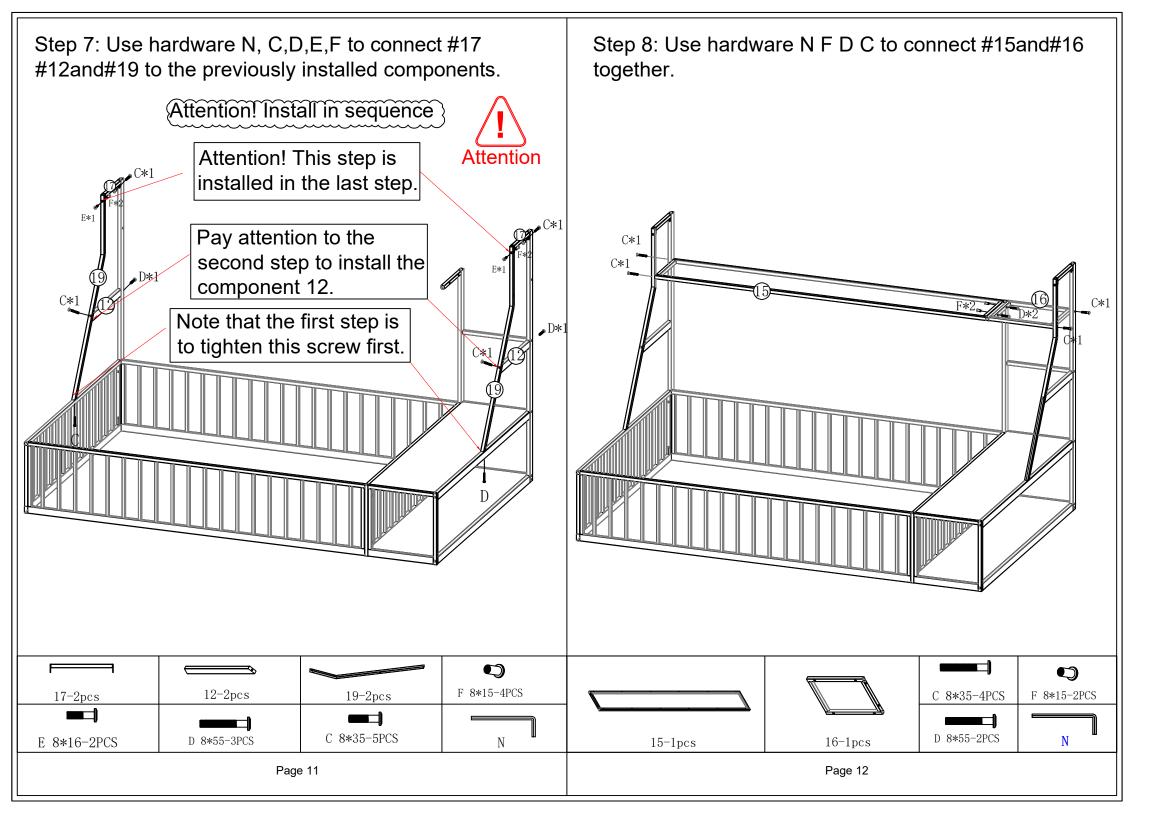

## THE BED ASSEMBLY INSTRUCTIONS

W00099



## SAFETY WARNINGS AND GENERAL NOTES:

- 1. Be certain all staples are out of the box before beginning assembly on the shipping carton.
- 2.Do not use substitute parts. Contact the manufacturer or dealerfor replacement parts.
- 3. Keep these instructions for future reference.
- 4. Always use the recommended size mattress on mattress support, or both, to help prevent the likelihood of entrapment or falls.
- 5. USE ONLY MATTRESSES WHICH ARE AS THE TABLE BELOW ON .

Bed type Length Width Height Full Standard 75" 54" 6"max

6. Replacement Parts:

Replacement Parts, including additional guardrails, may be obtained from any of our (Shen Zhen Yue Feng Zhi Qi) dealers.

## Page3

## Part List



Page 4