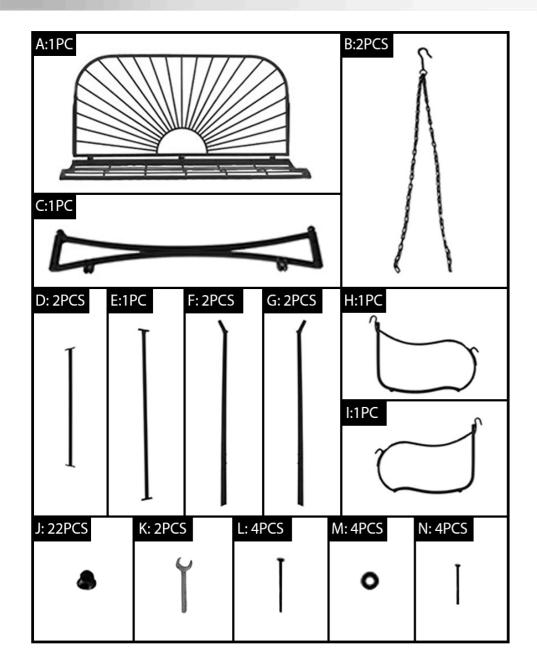

ra towards the QR code or see our website

**Email: customerservice@ecintel.com** 

#### **Purchased your product online?**

We would really appreciate it if you can share your experience with others by reviewing our product on the website from which you purchased.



# YouTube video instruction

## **Contents**

Please use your smart phone camera to scan the QR code. Simply point your camera and let the camera scan the code below, and click on the link that opens up.



https://xbrand.us/product/JF-1525-BK

| Contents                  | 2   |  |
|---------------------------|-----|--|
| What is included          | . 3 |  |
| Assembly instructions     | . 4 |  |
| YouTube video instruction | 5   |  |
| Warranty                  | 6   |  |

### What is included

# **Assembly instructions**











- 1. Connect the main beam and legs to form the top frame structure.
- 2. Finish assembling the frame structure by placing the bottom stability crossbars.
- 3. Assemble the swing seat by securely connecting all its parts together.
- 4. Hang the swing seat onto the swing frame and you are ready to enjoy your swing.

Note: Cushions are not included with the purchase.



Scan the QR code for detailed instructions

https://xbrand.us/product/JF-1525-BK