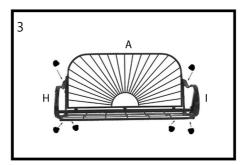

# **Assembly instructions**

- 1. Connect the main beam and legs to form the top frame structure.
- 2. Finish assembling the frame structure by placing the bottom stability crossbars.
- 3. Assemble the swing seat by securely connecting all its parts together.
- 4. Hang the swing seat onto the swing frame and you are ready to enjoy your swing.