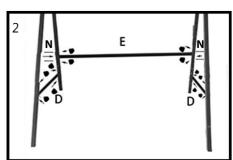

# **Assembly instructions**

- 1. Connect the main beam and legs to form the top frame structure.
- 2. Finish assembling the frame structure by placing the bottom stability crossbars.
- 3. Assemble the swing seat by securely connecting all its parts together.
- 4. Hang the swing seat onto the swing frame and you are ready to enjoy your swing.