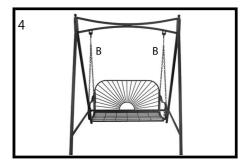

# **Assembly instructions**

- 1. Connect the main beam and legs to form the top frame structure.
- 2. Finish assembling the frame structure by placing the bottom stability crossbars.
- 3. Assemble the swing seat by securely connecting all its parts together.
- 4. Hang the swing seat onto the swing frame and you are ready to enjoy your swing.