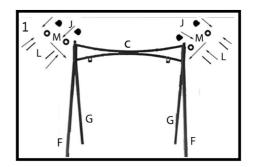

# **Assembly instructions**

- 1. Connect the main beam and legs to form the top frame structure.
- 2. Finish assembling the frame structure by placing the bottom stability crossbars.
- 3. Assemble the swing seat by securely connecting all its parts together.
- 4. Hang the swing seat onto the swing frame and you are ready to enjoy your swing.