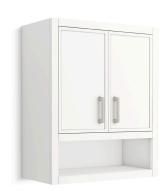

**Features** 

- Open shelf offers easy access to storage, while interior shelf provides ample space for extra toilet paper
- Three-way adjustable slow-close door hinges for easy cabinet access
- Finish-matched 10"-deep cabinet interior
- Customize your storage with optional accessories such as floor liners, drawer organizers, and perfectly sized containers (sold separately)