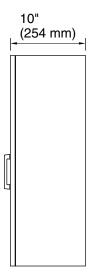

**Features** 

- Open shelf offers easy access to storage, while interior shelf provides ample space for extra toilet paper
- Three-way adjustable slow-close door hinges for easy cabinet access
- Finish-matched 10"-deep cabinet interior
- Customize your storage with optional accessories such as floor liners, drawer organizers, and perfectly sized containers (sold separately)

# **Technical Information**

All product dimensions are nominal.