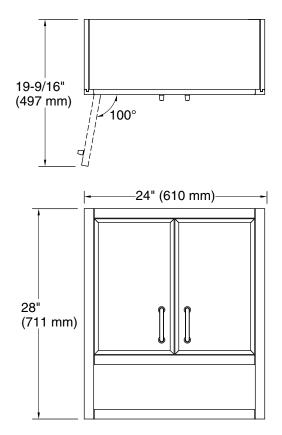

space for extra toilet paper
- Three-way adjustable slow-close door hinges for easy cabinet access
- Finish-matched 10"-deep cabinet interior
- Customize your storage with optional accessories such as floor liners, drawer organizers, and perfectly sized containers (sold separately)

### Material

- Solid wood and moisture-resistant MDF
- Painted exterior

## Installation

Easy installation – no special tools required

## **Required Products/Accessories**

K-29747 Protective floor liner for 24" cabinet K-33584 4" cabinet pull



# **Codes/Standards**

EPA TSCA Title VI/CARB P2

# **KOHLER® One-Year Limited Warranty**

See website for detailed warranty information.

#### Available Colors/Finishes

Color tiles intended for reference only.

Color Code Description

0 White

1WX Slate Grey









# **Technical Information**

All product dimensions are nominal.

## **Notes**

Install this product according to the installation instructions.