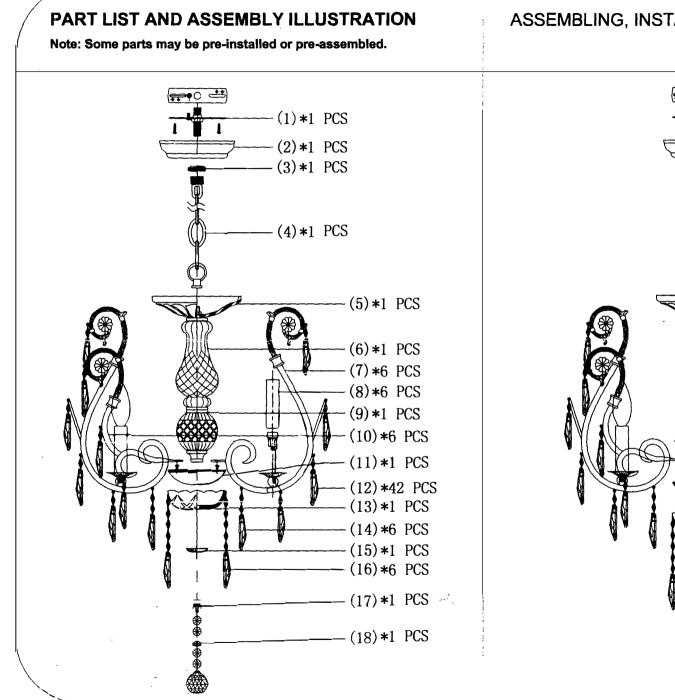

## ASSEMBLING, INSTALLATION, AND MOUNTING

+0 -==

US 2 screws to mount

1:Lock together

2:Lock together

3:Lock together