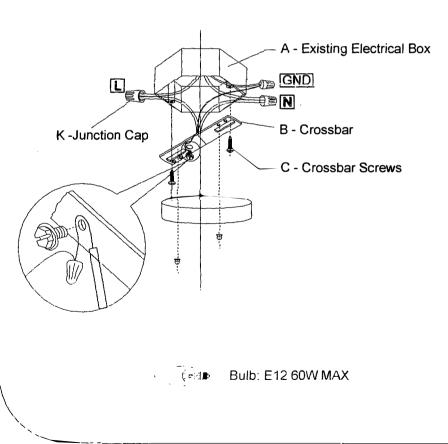

(Required Supply Circuit. 120V, 60Hz, Bulb 60W maximum)

## ASSEMBLING, INSTALLATION, AND MOUNTING

+0 -==

US 2 screws to mount

1:Lock together

2:Lock together

3:Lock together