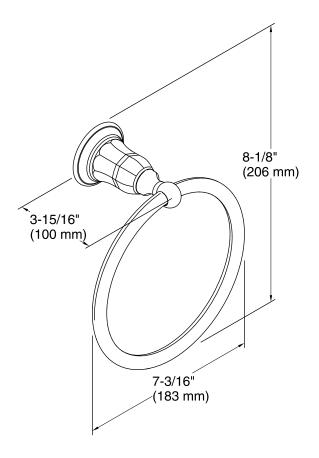

### **Features**

- KOHLER finishes resist corrosion and tarnish.
- Traditional 7-3/16- inch ring design.
- Coordinates with other products in the Kelston collection.
- 7-3/16" (183 mm) x 3-15/16" (100 mm) x 8-1/8" (206 mm)

## **Technical Information**

All product dimensions are nominal.