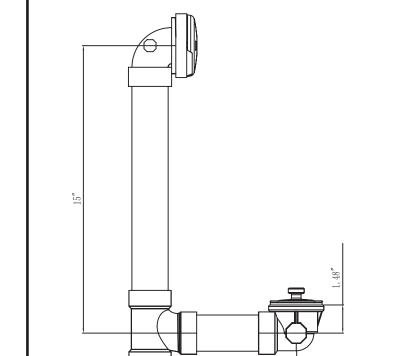

# **ROUGH-IN DRAWING**

**COUNTRY OF ORIGIN: CHINA** 

8.2"

**ALL DIMENSIONS SHOWN ARE NOMINAL** 