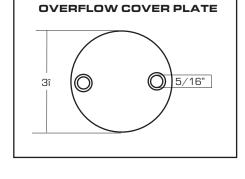

## **CONSTRUCTION:**

- · SCH 40 PVC-Brushed Nickel Trim
- · 1-1/2" SCH 40 PVC
- · Complete Kit w/Pipe & Tee
- · Two-Hole Overflow Plate
- · All Drains 3/8" Thread
- · Lift & Lock Stopper
- · PVD Lifetime finish