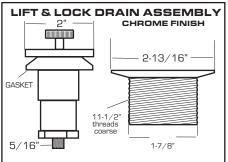

## **CONSTRUCTION:**

- · SCH 40 PVC-Brushed Nickel Trim
- · 1-1/2" SCH 40 PVC
- · Complete Kit w/Pipe & Tee
- · Two-Hole Overflow Plate
- · All Drains 3/8" Thread
- · Lift & Lock Stopper
- · PVD Lifetime finish