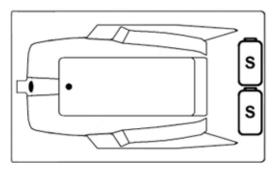

# \*All dimensions are +/- 1/2" and subject to change without notice\* Confirm specifications before installation

Standard (S) Pump, Blower, & Heater Location