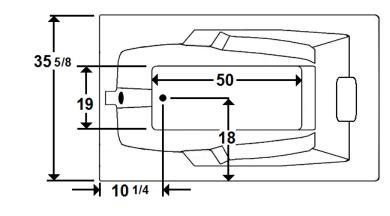

# \*All dimensions are +/- 1/2" and subject to change without notice\* Confirm specifications before installation

Standard (S) Pump, Blower, & Heater Location

### **Technical Information**

• Cut-Out Dimensions: 69 5/8" x 33 5/8"

• Weight: 190 lbs.

Water Depth to Overflow: 15"Water Operating Level: 51 gal.

Water Capacity: 71 gal.Sump Dimension: 50" x 19"