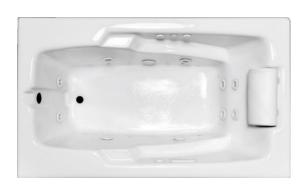

## 72" x 36" Drop-In Acrylic Combo Bath Deluxe Package

Heater Included

Model Number

**3672MCH-WH** 

Drop-In White Combo Bath

**3672MCH-BI** 

**Drop-In Biscuit Combo Bath** 

#### **Features**

- Color-matched jet trim and air controls
- 10 adjustable hydrotherapy jets
- 20+ high output lateral air jets
- Constructed of high-gloss durable acrylic
- 3-Speed control for the 13 Amp pump
- 12.0 Amp variable speed blower
- Pre-leveled base for easy installation
- · Can be installed as an undermount
- Made in the USA