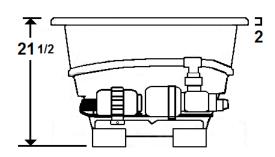

# \*All dimensions are +/- 1/2" and subject to change without notice\* Confirm specifications before installation

Standard (S) Pump, Blower, & Heater Location

### **Electrical Requirements.**

Standard Pump: 9 AmpsStandard Blower: 12 Amps

Heater: 12 Amps

2 Dedicated GFCI's required