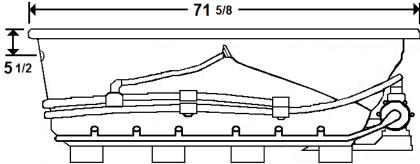

# \*All dimensions are +/- 1/2" and subject to change without notice\* Confirm specifications before installation

Standard (S) Pump, Blower, & Heater Location

### **Technical Information**

• Cut-Out Dimensions: 69 5/8" x 33 5/8"

• Weight: 190 lbs.

Water Depth to Overflow: 15"Water Operating Level: 51 gal.

Water Capacity: 71 gal.Sump Dimension: 50" x 19"