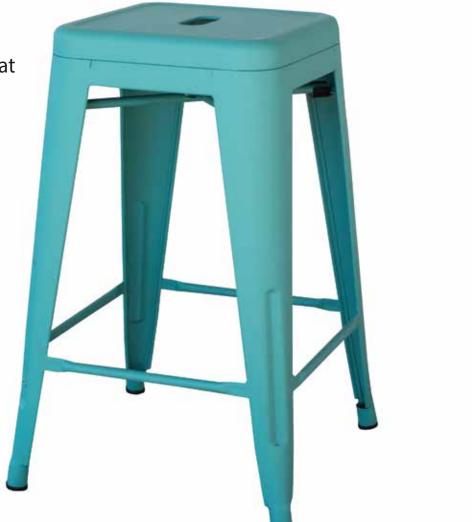

## Single Teal Bar Stool

## 

24" High / 330 Ibs Max Weight Capacity

## Industrial, Modern Look For Kitchen, Dorm, or Shop

- Metal with Powder Coated Finish
- For Indoor/Outdoor Use
- Stacks For Easy Storage
- X-Brace Support Under Seat
- Seat Height: 24 inches
- Seat Width: 12 inches
- 16 in W x 16 in D x 24 in H