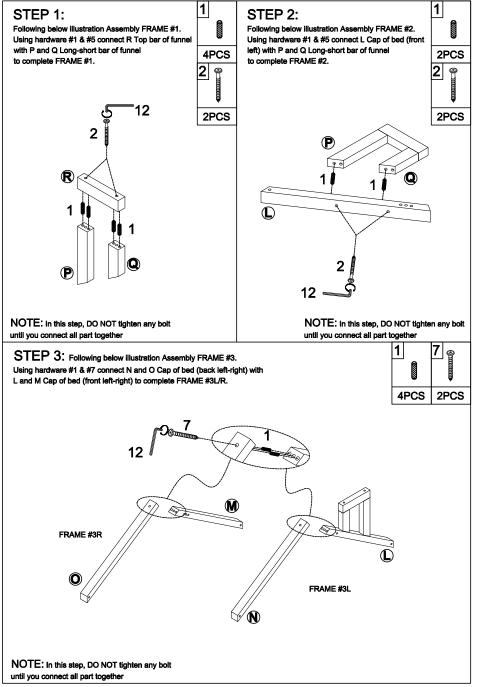

ead screw (8pcs)  | Screw (8pcs)           |
| 10                                   | 11                     | 12                     |
| ──────────────────────────────────── |                        |                        |
| #4*30mm                              | <u> </u>               | K4mm                   |
| Screw (40pcs)                        | Wheel (4pcs)           | Allen key (1pc)        |
|                                      |                        |                        |
|                                      |                        |                        |
| ASSEMBLY T                           | OOLS REQUIRED ( NC     | T INCLUDED )           |
| ASSEMBLY T                           |                        | T INCLUDED )           |

Hardware List: M/E281233