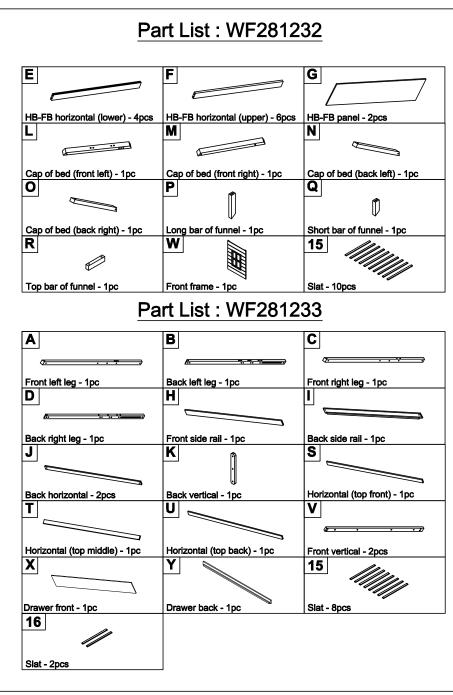

## WF281232/WF281233





| <u>1</u>                             | 2                      |                        |
|--------------------------------------|------------------------|------------------------|
| Ø10*30mm                             | Ø6*85mm                | Ø1/4"*100mm            |
| Wood dowel (46pcs)                   | Hex-Head screw (24pcs) | Hex-Head bolt (12pcs)  |
| 4                                    | 5                      | 6                      |
| <b>()_</b>                           |                        |                        |
| Ø1/4"*15                             | Ø1/4"*85mm             | Ø6*30mm                |
| Horizontal-Hole bolt (14pcs)         | Hex-Head bolt (2pcs)   | Hex-Head screw (19pcs) |
| 7                                    | 8                      | 9