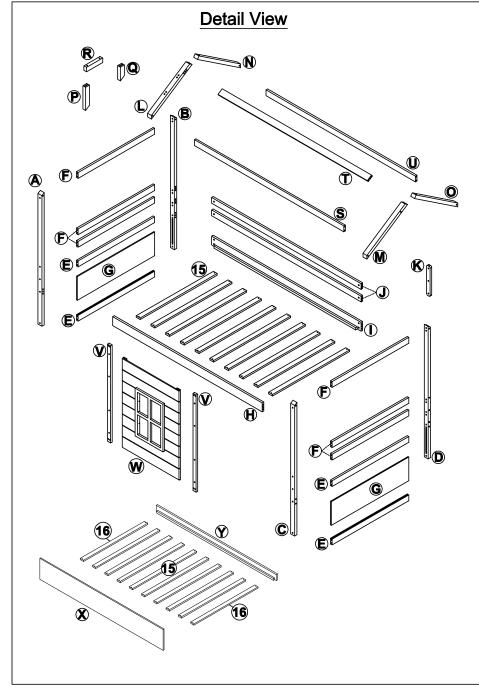

## WF281232/WF281233





| <u>1</u>                             | 2                      |                        |
|--------------------------------------|------------------------|------------------------|
| Ø10*30mm                             | Ø6*85mm                | Ø1/4"*100mm            |
| Wood dowel (46pcs)                   | Hex-Head screw (24pcs) | Hex-Head bolt (12pcs)  |
| 4                                    | 5                      | 6                      |
| <b>()_</b>                           |                        |                        |
| Ø1/4"*15                             | Ø1/4"*85mm             | Ø6*30mm                |
| Horizontal-Hole bolt (14pcs)         | Hex-Head bolt (2pcs)   | Hex-Head screw (19pcs) |
| 7                                    | 8                      | 9