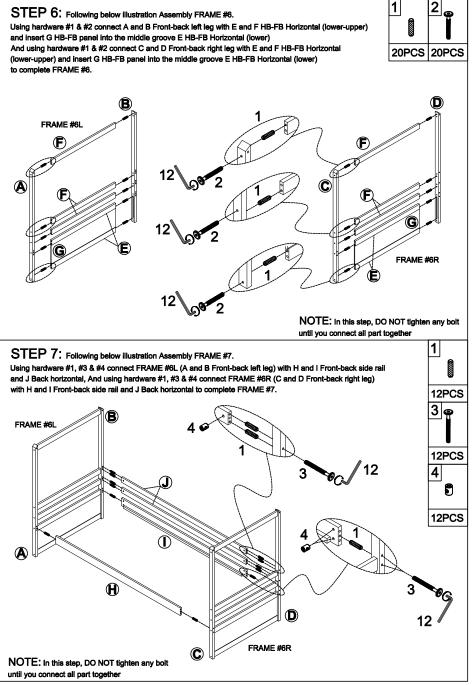

screw (8pcs)  | Screw (8pcs)           |
| 10                                   | 11                     | 12                     |
| ──────────────────────────────────── |                        |                        |
| #4*30mm                              | <u> </u>               | K4mm                   |
| Screw (40pcs)                        | Wheel (4pcs)           | Allen key (1pc)        |
|                                      |                        |                        |
|                                      |                        |                        |
| ASSEMBLY T                           | OOLS REQUIRED ( NC     | T INCLUDED )           |
| ASSEMBLY T                           |                        | T INCLUDED )           |

Hardware List: M/E281233