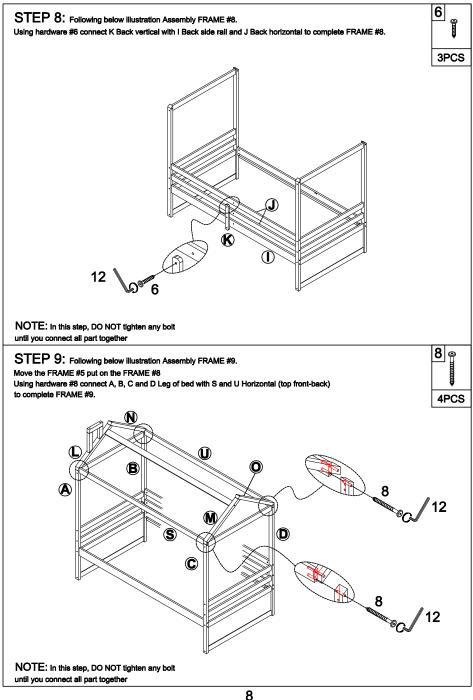

rew (8pcs)  | Screw (8pcs)           |
| 10                                   | 11                     | 12                     |
| ──────────────────────────────────── |                        |                        |
| #4*30mm                              | <u> </u>               | K4mm                   |
| Screw (40pcs)                        | Wheel (4pcs)           | Allen key (1pc)        |
|                                      |                        |                        |
|                                      |                        |                        |
| ASSEMBLY T                           | OOLS REQUIRED ( NC     | T INCLUDED )           |
| ASSEMBLY T                           |                        | T INCLUDED )           |

Hardware List: M/E281233