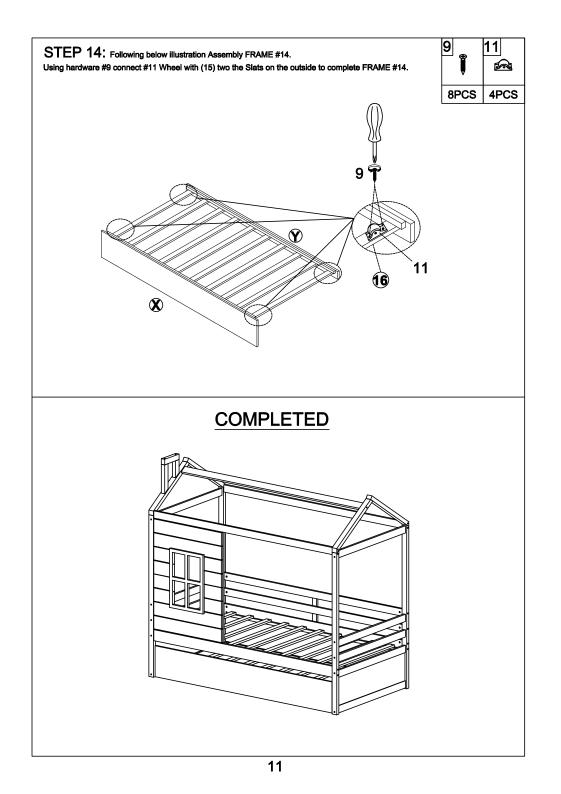

(8pcs)  | Screw (8pcs)           |
| 10                                   | 11                     | 12                     |
| ──────────────────────────────────── |                        |                        |
| #4*30mm                              | <u> </u>               | K4mm                   |
| Screw (40pcs)                        | Wheel (4pcs)           | Allen key (1pc)        |
|                                      |                        |                        |
|                                      |                        |                        |
| ASSEMBLY T                           | OOLS REQUIRED ( NC     | T INCLUDED )           |
| ASSEMBLY T                           |                        | T INCLUDED )           |

Hardware List: M/E281233