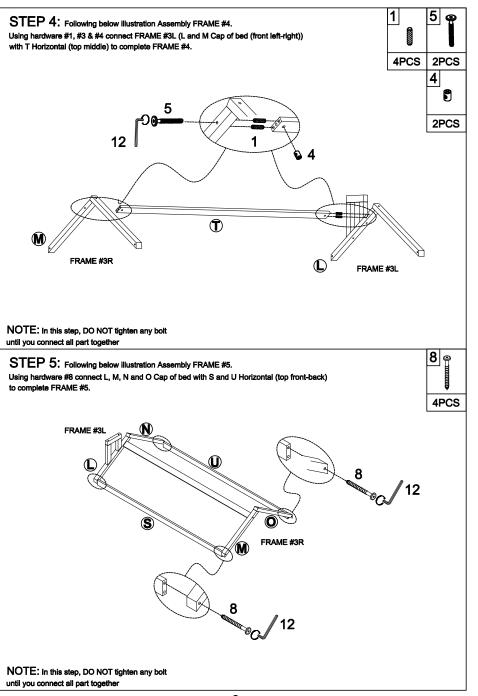

d screw (8pcs)  | Screw (8pcs)           |
| 10                                   | 11                     | 12                     |
| ──────────────────────────────────── |                        |                        |
| #4*30mm                              | <u> </u>               | K4mm                   |
| Screw (40pcs)                        | Wheel (4pcs)           | Allen key (1pc)        |
|                                      |                        |                        |
|                                      |                        |                        |
| ASSEMBLY T                           | OOLS REQUIRED ( NC     | T INCLUDED )           |
| ASSEMBLY T                           |                        | T INCLUDED )           |

Hardware List: M/E281233