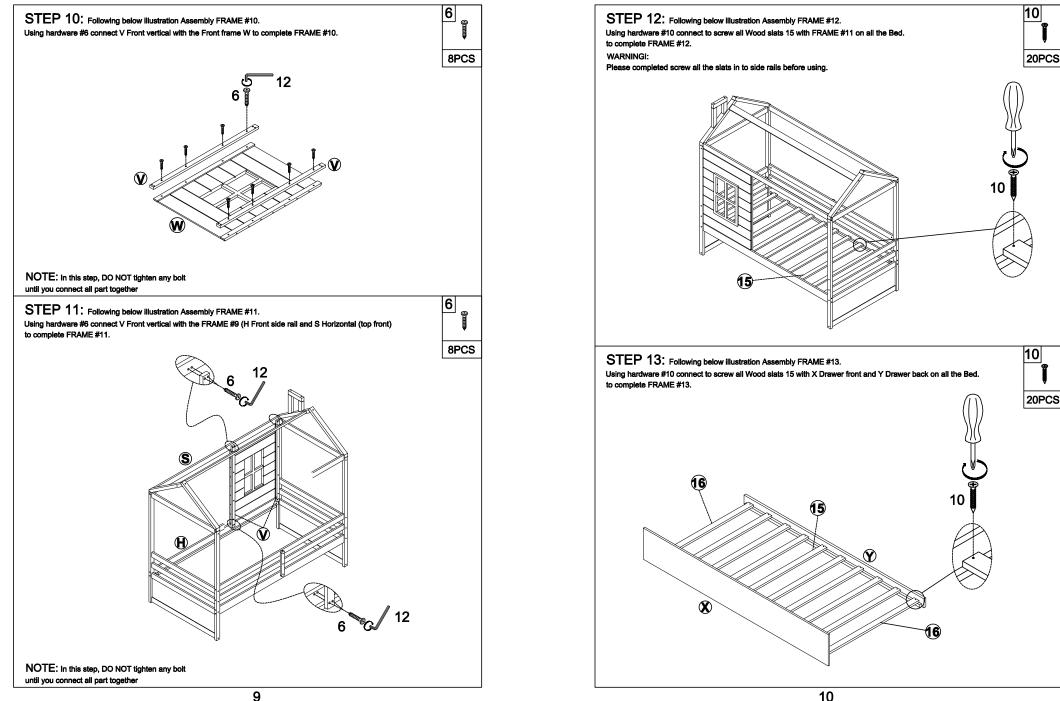

w (8pcs)  | Screw (8pcs)           |
| 10                                   | 11                     | 12                     |
| ──────────────────────────────────── |                        |                        |
| #4*30mm                              | <u> </u>               | K4mm                   |
| Screw (40pcs)                        | Wheel (4pcs)           | Allen key (1pc)        |
|                                      |                        |                        |
|                                      |                        |                        |
| ASSEMBLY T                           | OOLS REQUIRED ( NC     | T INCLUDED )           |
| ASSEMBLY T                           |                        | T INCLUDED )           |

Hardware List: M/E281233