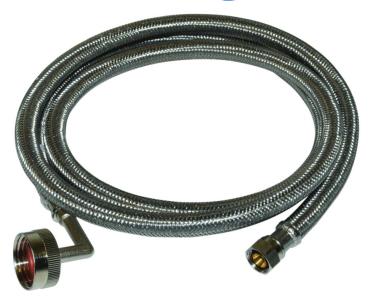

## Stainless Steel Dishwasher Hose

## **CONSTRUCTION:**

Chrome nickel-plated brass nuts 304 SS braided hose PVC Core hose 125psi max working pressure 40-160°F temp. rating 3/8" Comp X 3/4"FHT 90°Elbow

| PART# | <b>DESCRIPTION</b>         | <b>CASE</b> |
|-------|----------------------------|-------------|
| 41042 | 3/8" Comp X 3/4" FHT X 5'  | 12          |
| 41043 | 3/8" Comp X 3/4" FHT X 6'  | 12          |
| 41013 | 3/8" Comp X 3/4" FHT X 8'  | 12          |
| 41015 | 3/8" Comp X 3/4" FHT X 10' | 12          |