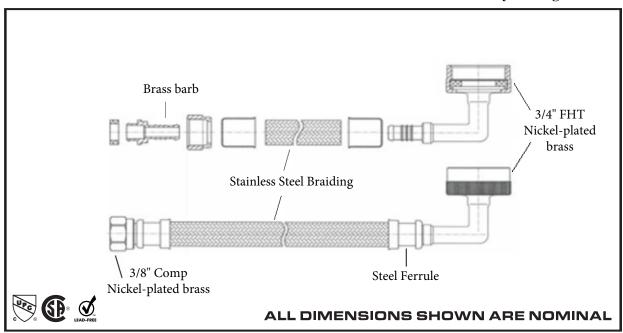

## **CONSTRUCTION:**

Chrome nickel-plated brass nuts 304 SS braided hose PVC Core hose 125psi max working pressure 40-160°F temp. rating 3/8" Comp X 3/4"FHT 90°Elbow

| PART# | <b>DESCRIPTION</b>         | <b>CASE</b> |
|-------|----------------------------|-------------|
| 41042 | 3/8" Comp X 3/4" FHT X 5'  | 12          |
| 41043 | 3/8" Comp X 3/4" FHT X 6'  | 12          |
| 41013 | 3/8" Comp X 3/4" FHT X 8'  | 12          |
| 41015 | 3/8" Comp X 3/4" FHT X 10' | 12          |