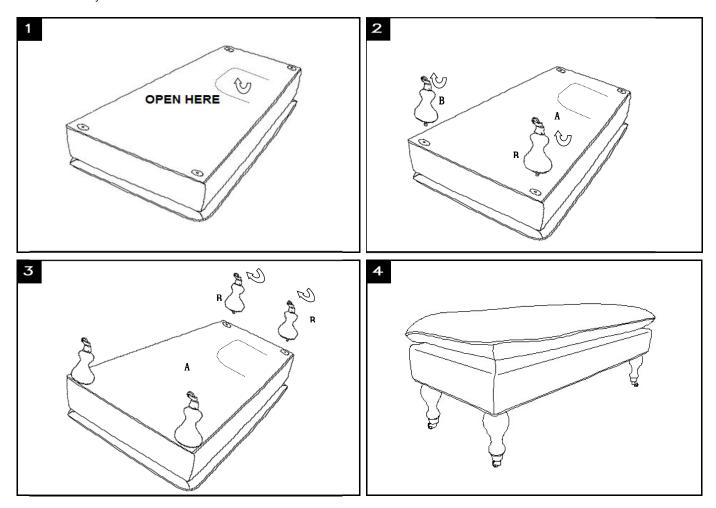

## NOTICE

- \* Please make sure that you have all parts indicated before you begin assembly of this item.
- \* This item should be assembled on a soft surface to prevent scratching the finish during assembly.
- \* This item may require periodic tightening.

# Part List and Hardware List

| PIECE | DESCRIPTION | PICTURE | QUANTITY |
|-------|-------------|---------|----------|
| А     | Seat        |         | 1X       |
| В     | Leg         |         | 4X       |

### **PREPARATION**

Before beginning assembly of product, make sure all parts are present. Compare parts with package contents list and hardware contents list. If any part is missing or damaged, do not attempt to assemble the product. Estimated Assembly Time: 10 minutes.