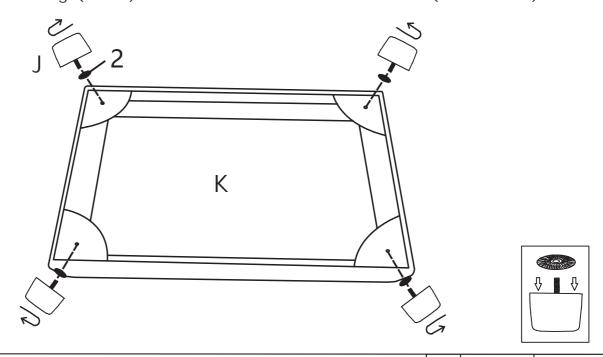

#### **DIAGRAM** 6 (Assemble the Leg)

Assemble the Legs(Part J) on the Ottoman frame with Gaskets(Hardware 2).

**DIAGRAM 7** (Assemble the Back frame)

| 1 | 0     | 12PCS |
|---|-------|-------|
| 3 | M8X60 | 12PCS |