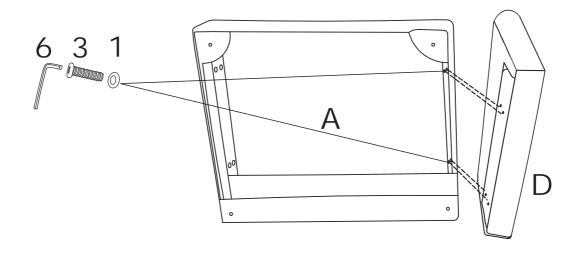

#### **DIAGRAM 3** (Assemble the Armrest (right))

Assemble the Right Armrest(Part D) to the Seat Frame(Part A) with Washers(Hardware 1) and Screws(Hardware 3).

| 1 | 0     | 4PCS |
|---|-------|------|
| 3 | M8X60 | 4PCS |