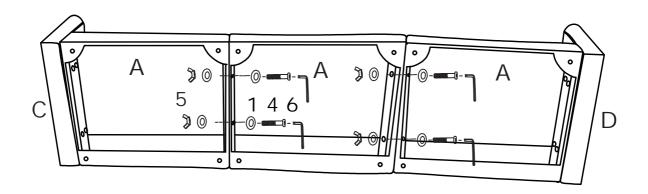

#### **DIAGRAM** 4 (Assemble the Seat frame)

Assemble Seat Frame(Part A) and Seat Frame(Part A) with Butterfly Nuts(Hardware 5) Washers(Hardware 1) and Screws(Hardware 4).

| 1 | 0     | 8PCS |
|---|-------|------|
| 4 | M8X80 | 4PCS |
| 5 |       | 4PCS |