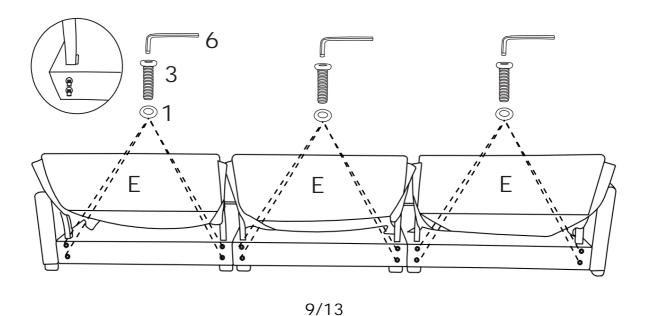

Insert the Back frame (Part E) into the designated holes, using Washers (Hardware 1) and Screws (Hardware 3) to 70% tightess, and them tighten the all Bolts on the seat.