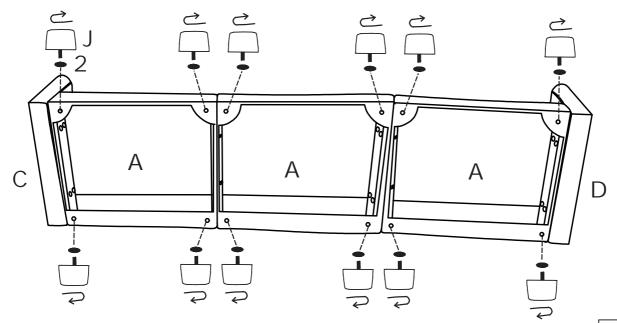

#### **DIAGRAM** 5 (Assemble the Leg)

Assemble the Legs(Part J) on the sofa with Gaskets(Hardware 2).