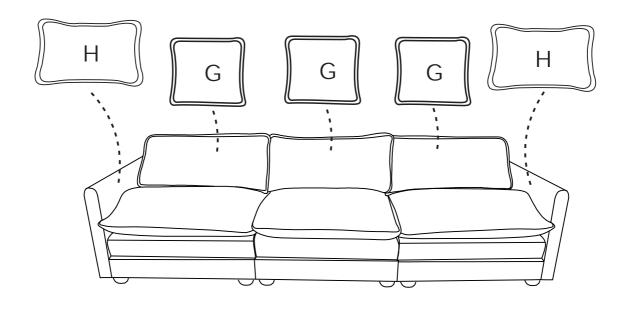

(Assemble the Leg)

Assemble the Legs(Part J) on the sofa with Gaskets(Hardware 2).



#### **DIAGRAM** 6 (Assemble the Leg)

Assemble the Legs(Part J) on the Ottoman frame with Gaskets(Hardware 2).



**DIAGRAM 7** (Assemble the Back frame)

| 1 | 0     | 12PCS |
|---|-------|-------|
| 3 | M8X60 | 12PCS |

Insert the Back frame (Part E) into the designated holes, using Washers (Hardware 1) and Screws (Hardware 3) to 70% tightess, and them tighten the all Bolts on the seat.



#### **DIAGRAM** 8

The cushions is packaged by vacuum compression. After cutting the package, it rebounds quickly within 4 hours. If the fabric has wrinkes, it will basically disappear after standing for 72 hours



# DIAGRAM 9 ( Assemble the cushion) F F F A A A B B B

#### **DIAGRAM 10** ( Assemble the Pillow)



#### **DIAGRAM 11**( Assemble the Ottoman cushion)



#### **DIAGRAM** 12

If the fabric has wrinkles, it will basically diappear after standing for 72 horus. Well done!!You can enjoy your leisure time on the sofa now.



#### TIPS:

- 1. Please do not open the compress packaging until your sofa frame is completely assembled.
- 2. Compress back cushions and pillows need to be fully fulfilled within 72 hours for your perfect use.
- 3. Please keep children away from plastic bags or any small pieces of stuff.