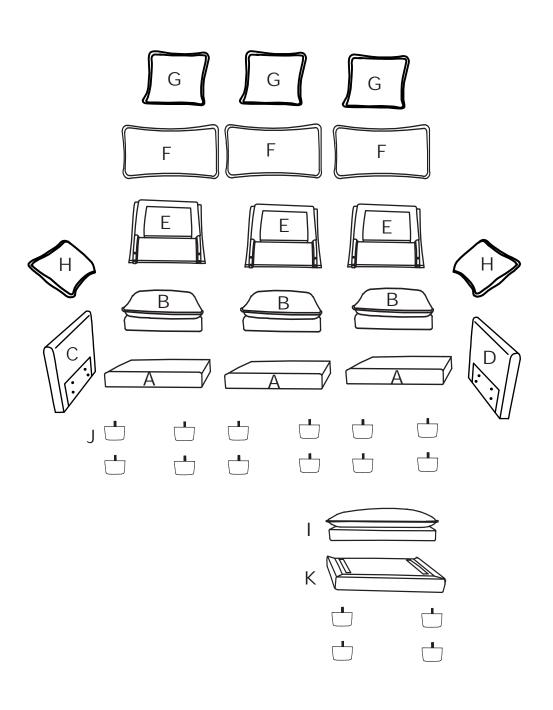

| PARTS LIST WF310613 |              |        |     |
|---------------------|--------------|--------|-----|
| NO                  | DESCRIPTION  | SKETCH | QTY |
| Α                   | Seat frame   |        | 2   |
| В                   | Seat cushion |        | 2   |
| Е                   | Back frame   |        | 2   |
| F                   | Back cushion |        | 2   |
| G                   | Pillow       |        | 2   |
| J                   | Leg          |        | 8   |

| PARTS LIST WF310614 |              |            |   |  |
|---------------------|--------------|------------|---|--|
| NO                  | DESCRIPTION  | SKETCH QTY |   |  |
| Α                   | Seat frame   |            | 1 |  |
| В                   | Seat cushion |            | 1 |  |
| E                   | Back frame   |            | 1 |  |
| F                   | Back cushion |            | 1 |  |
| G                   | Pillow       |            | 1 |  |
| J                   | Leg          |            | 4 |  |

| PARTS LIST WF310615 |                 |        |     |
|---------------------|-----------------|--------|-----|
| NO                  | DESCRIPTION     | SKETCH | QTY |
| С                   | Left Armrest    |        | 1   |
| D                   | Right Armrest   |        | 1   |
| Н                   | Arm Pillow      |        | 2   |
| I                   | Ottoman cushion |        | 1   |
| J                   | Leg             |        | 4   |
| K                   | Ottoman frame   |        | 1   |