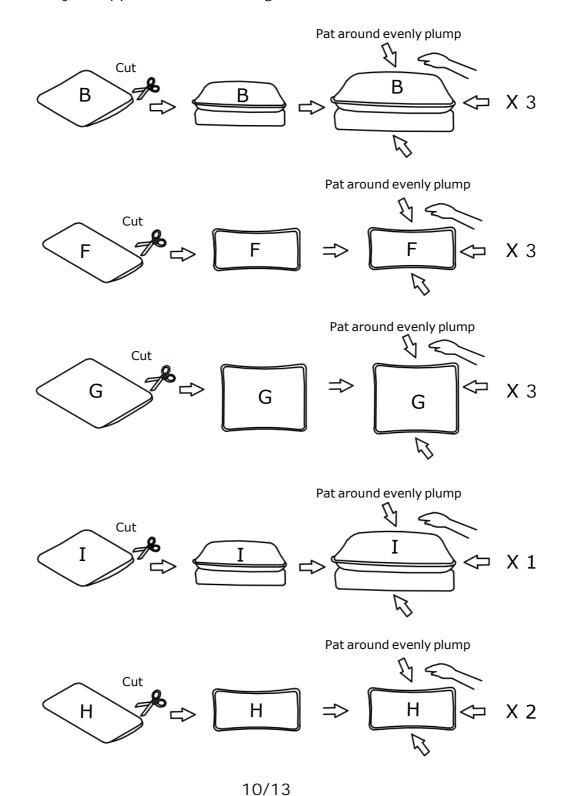

#### **DIAGRAM** 8

The cushions is packaged by vacuum compression. After cutting the package, it rebounds quickly within 4 hours. If the fabric has wrinkes, it will basically disappear after standing for 72 hours

#### **DIAGRAM 10** ( Assemble the Pillow)