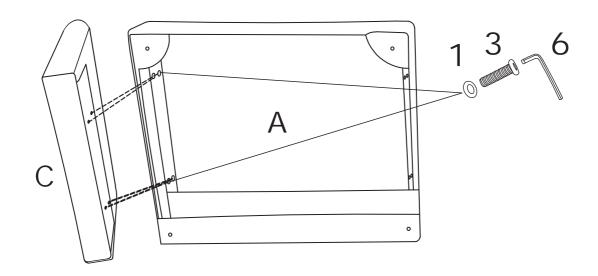

#### **DIAGRAM 2** (Assemble th Armrest (left))

Assemble the Left Armrest(Part C) to the Seat Frame(Part A) with Washers(Hardware 1) and Screws(Hardware 3).

| 1 | 0     | 4PCS |
|---|-------|------|
| 3 | M8X60 | 4PCS |