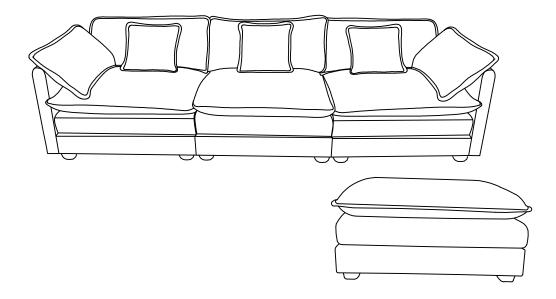

Email: lowesteam@aminalife.com

## **ASSEMBLY INSTRUCTION**

## WF310613 WF310615

WF310613 WF310614

#### Friendly Reminder:

- 1. This sofa is packed in 3 boxes. Please assemble it After all boxes are received.
- 2.As the cushions are all vacuum compressed, there will be some wrinkles. Please give your cushions up to 72 hours to reach its original size and the wrinkles will basically disappear.

  3. Please do not open the compressed packags until your sofa frame is completely assembled.



#### Return & Warranty policy:

- --We strive to offer the highest quality products, and we also try our best to satisfy each and every customer that orders from us with replacement parts or service as needed.
- --If the item is damaged or defective, please take photos as evidence for replacements and refunds.
- --Please do not return to store, contact the seller if you have any troubles with this product.

| HARDWARE |               |        |     |
|----------|---------------|--------|-----|
| NO       | DESCRIPTION   | SKETCH | QTY |
| 1        | Washer        |        | 32  |
| 2        | Gasket        |        | 16  |
| 3        | Screws 8X60   |        | 20  |
| 4        | Screws 8X80   |        | 6   |
| 5        | Butterfly nut |        | 6   |
| 6        | Wrench        |