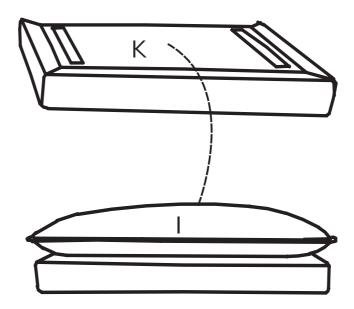

sofa with Gaskets(Hardware 2).



#### **DIAGRAM** 6 (Assemble the Leg)

Assemble the Legs(Part J) on the Ottoman frame with Gaskets(Hardware 2).



**DIAGRAM 7** (Assemble the Back frame)

| 1 | 0     | 12PCS |
|---|-------|-------|
| 3 | M8X60 | 12PCS |

Insert the Back frame (Part E) into the designated holes, using Washers (Hardware 1) and Screws (Hardware 3) to 70% tightess, and them tighten the all Bolts on the seat.



#### **DIAGRAM** 8

The cushions is packaged by vacuum compression. After cutting the package, it rebounds quickly within 4 hours. If the fabric has wrinkes, it will basically disappear after standing for 72 hours



# DIAGRAM 9 ( Assemble the cushion) F F F A A A B B B

#### **DIAGRAM 10** ( Assemble the Pillow)



#### **DIAGRAM 11**( Assemble the Ottoman cushion)



#### **DIAGRAM** 12

If the fabric has wrinkles, it will basically diappear after standing for 72 horus. Well done!!You can enjoy your leisure time on the sofa now.



#### TIPS:

- 1. Please do not open the compress packaging until your sofa frame is completely assembled.
- 2. Compress back cushions and pillows need to be fully fulfilled within 72 hours for your perfect use.
- 3. Please keep children away from plastic bags or any small pieces of stuff.