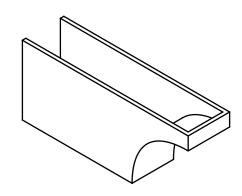

## RFTP06X10X24HUN

6"W X 10"H X 24"L HUNTINGTON ARCHITECTURAL GRADE PVC RAFTER TAIL

## **FRONT PROFILE**

**ISOMETRIC** 

**EKENA MILLWORK** 2300 WEST MAIN ST. CLARKSVILLE, TX 75426 TOLL FREE: 866-607-0453 WWW.EKENAMILLWORK.COM

- 1. INSTALLATION TO BE COMPLETED IN ACCORDANCE WITH MANUFACTURER'S SPECIFICATIONS.
  2. DRAWING MAY NOT BE TO SCALE
  3. THIS DRAWING IS INTENDED FOR DESIGN AND PLANNING PURPOSES ONLY.
  4. ALL INFORMATION CONTAINED HEREIN WAS CURRENT AT THE TIME OF DEVELOPMENT BUT MUST BE REVIEWED AND APPROVED BY THE PRODUCT MANUFACTURER TO BE CONSIDERED ACCURATE.
- 5. ARCHITECTURAL GRADE PVC PRODUCTS ARE MADE FROM EXPANDED CELLULAR PVC AND COME NATURALLY WHITE BUT MAY BE **PAINTED**