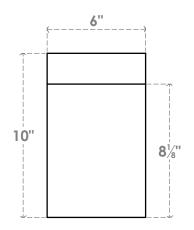

## RFTP06X10X24HUN

6"W X 10"H X 24"L HUNTINGTON ARCHITECTURAL GRADE PVC RAFTER TAIL

## **FRONT PROFILE**

**ISOMETRIC** 

**EKENA MILLWORK** 2300 WEST MAIN ST. CLARKSVILLE, TX 75426 TOLL FREE: 866-607-0453 WWW.EKENAMILLWORK.COM

- 1. INSTALLATION TO BE COMPLETED IN ACCORDANCE WITH MANUFACTURER'S SPECIFICATIONS.
  2. DRAWING MAY NOT BE TO SCALE
  3. THIS DRAWING IS INTENDED FOR DESIGN AND PLANNING PURPOSES ONLY.
  4. ALL INFORMATION CONTAINED HEREIN WAS CURRENT AT THE TIME OF DEVELOPMENT BUT MUST BE REVIEWED AND APPROVED BY THE PRODUCT MANUFACTURER TO BE CONSIDERED ACCURATE.
- 5. ARCHITECTURAL GRADE PVC PRODUCTS ARE MADE FROM EXPANDED CELLULAR PVC AND COME NATURALLY WHITE BUT MAY BE **PAINTED**