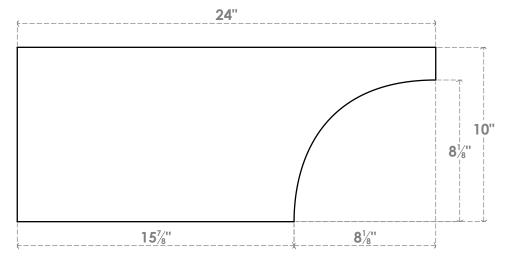

## RFTP06X10X24HUN

6"W X 10"H X 24"L HUNTINGTON ARCHITECTURAL GRADE PVC RAFTER TAIL

## SIDE PROFILE