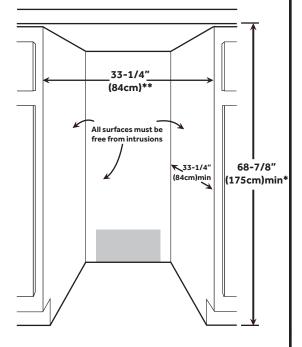

## CABINET OPENING DIMENSIONS

Shaded area of cabinet is suggested for power supply cord

**NOTE**: Flooring under refrigerator must be at same level as the room. Cabinet opening width above accounts for door open at 90 degrees. Cabinet opening depth above accounts for face of door being flush with surrounding cabinetry. All dimensions above account for air flow spacing requirements around the unit and added height when leveling legs are fully extended.