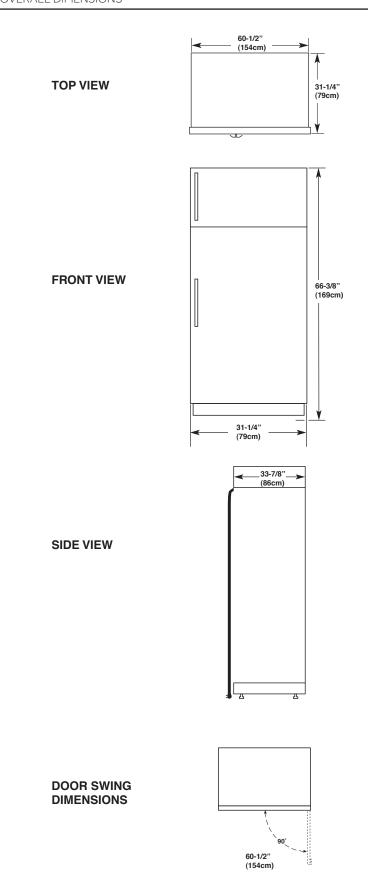

rigerator

PRODUCT MODEL NUMBERS

HT21TS80SP

**Electrical:** A 115 Volt, 60 Hz., AC only 15 amp fused, grounded electrical supply is required. It is recommended that a separate circuit serving only your refrigerator be provided. Use an outlet that cannot be turned off by a switch. Do not use an extension cord.

## CABINET OPENING DIMENSIONS



Shaded area of cabinet is suggested for power supply cord

**NOTE**: Flooring under refrigerator must be at same level as the room. Cabinet opening width above accounts for door open at 90 degrees. Cabinet opening depth above accounts for face of door being flush with surrounding cabinetry. All dimensions above account for air flow spacing requirements around the unit and added height when leveling legs are fully extended.

**OVERALL DIMENSIONS**