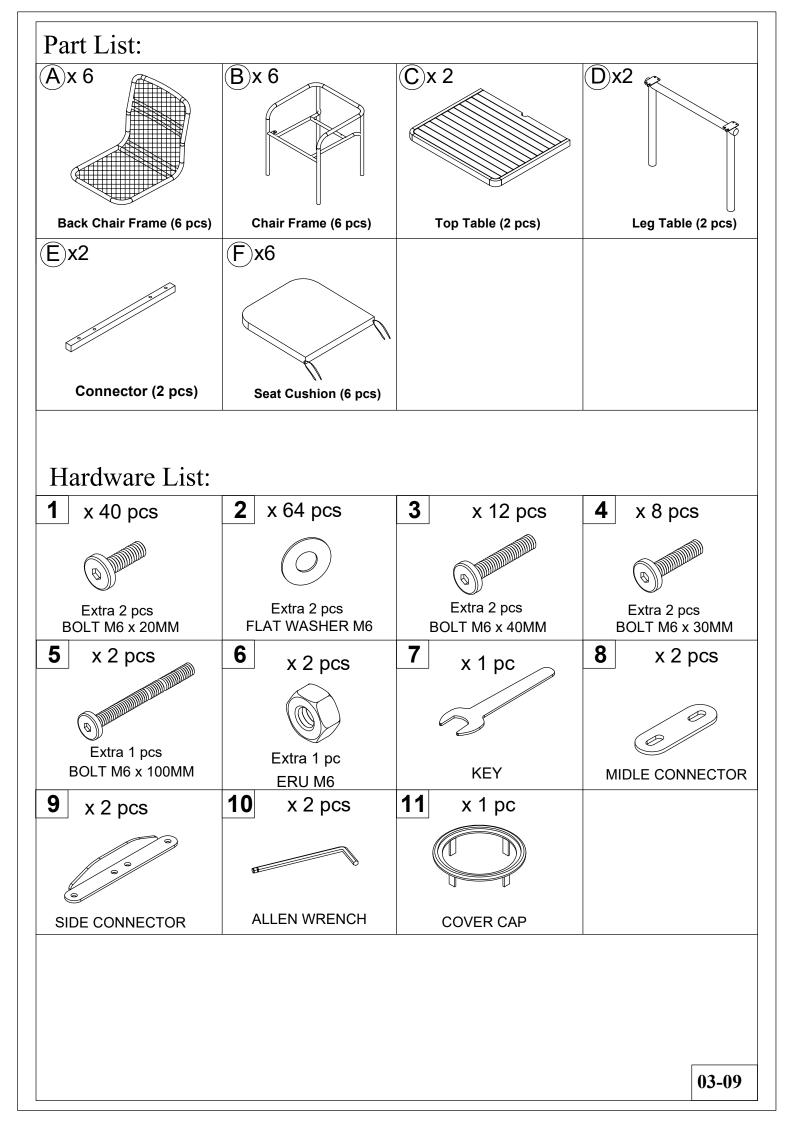

# N704P250741

 $\bigcirc$ x2

# N704P250742

(F)x3

## N704P250742

Hardware

**B**x 3

Connect Seat Chair (B) & Back Chair (A), Tighten Bolt (1), (3) & Flat Washer (2) with Allen Wrench (10).

F x1

**x6** 

Open all the bags, adjust the cushions, Set up the Seat Cushions (F).

06-09

Finish Chair.

Connect Top Table (C) Tighten Bolt (5) & Flat Washer (2) & Nut (6), Key (7) & with Allen Wrench (10).

07-09

Connect the part from step 4,with Midle Connector (8), Side Connector (9), Tighten Bolt (1) & Flat Washer (2) with Allen Wrench (10).

Connect the part from step 5,with Connector (E),Tighten Bolt (4) & Flat Washer (2) with Allen Wrench (10).

Connect the part from step 6,Table Leg (D),Tighten Bolt (1) & Flat Washer (2) with Allen Wrench (10).