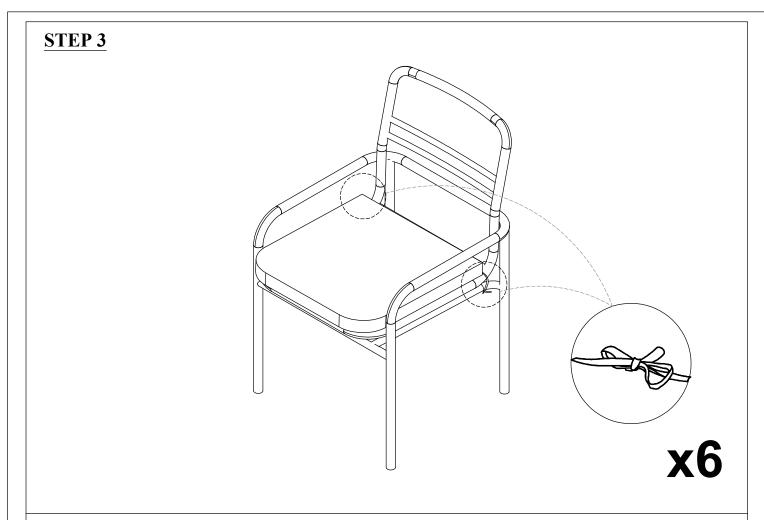

## N704P250742

Hardware

**B**x 3

Connect Seat Chair (B) & Back Chair (A), Tighten Bolt (1), (3) & Flat Washer (2) with Allen Wrench (10).

F x1

**x6** 

Open all the bags, adjust the cushions, Set up the Seat Cushions (F).