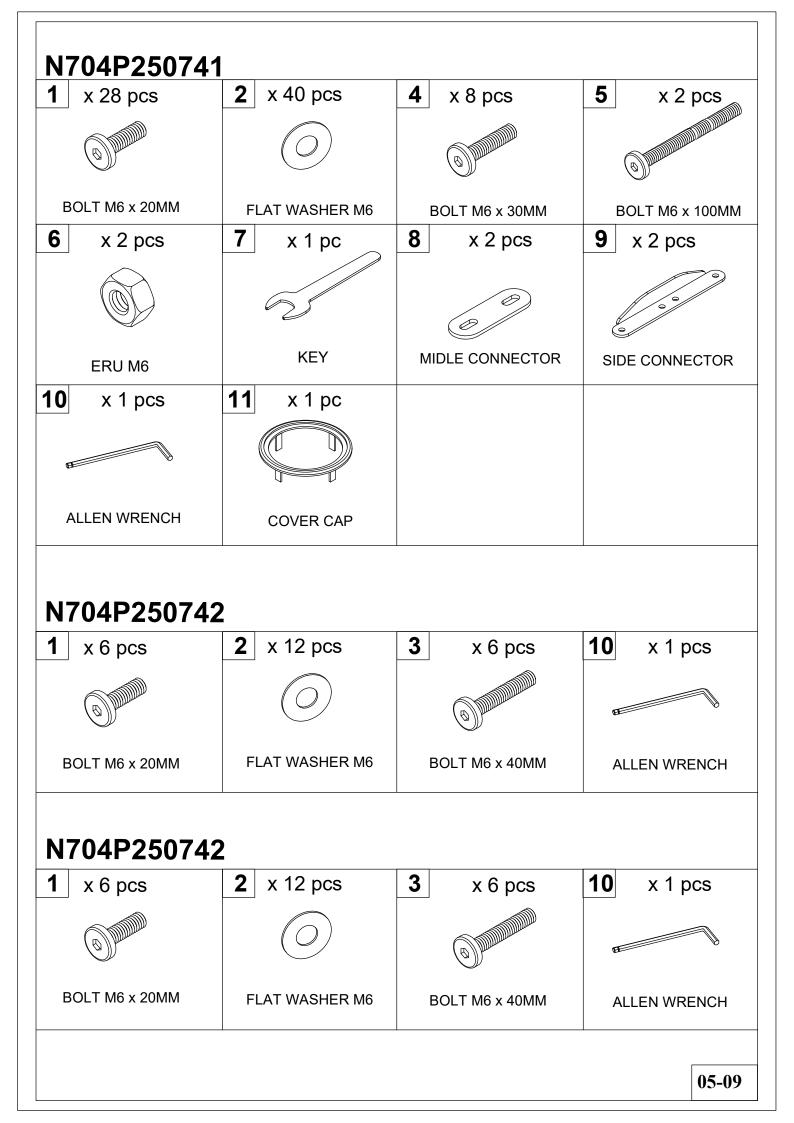

ctric drill.
- 2. Place the item on a flat ground to adjust and make sure it remains stable.
- 3. Tighten up all screws with tools gradually.
- 4. If the screws are not aligned with holes during assembly, please loosen all the other screws to 50% and continue the assembly process.
- 5. If the item is not stable, please loosen all the screws, adjust it on a flat ground and tighten up all screws again.
- 6. Note: If one or some screws are fully tightened during assembly, chances are the others will not be aligned with holes. In addition, all the holes are designed to be relatively larger to provide more space for the adjustment of the screws.





### **CARTON CONTENT:**

# N704P250741







 $\bigcirc$ x2





# N704P250742









(F)x3



## N704P250742

Hardware





**B**x 3













Connect Seat Chair (B) & Back Chair (A), Tighten Bolt (1), (3) & Flat Washer (2) with Allen Wrench (10).



F x1



**x6** 

Open all the bags, adjust the cushions, Set up the Seat Cushions (F).

06-09



Finish Chair.



Connect Top Table (C) Tighten Bolt (5) & Flat Washer (2) & Nut (6), Key (7) & with Allen Wrench (10).

07-09



Connect the part from step 4,with Midle Connector (8), Side Connector (9), Tighten Bolt (1) & Flat Washer (2) with Allen Wrench (10).



Connect the part from step 5,with Connector (E),Tighten Bolt (4) & Flat Washer (2) with Allen Wrench (10).



Connect the part from step 6,Table Leg (D),Tighten Bolt (1) & Flat Washer (2) with Allen Wrench (10).



09-09