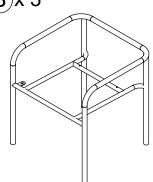

06-09

Finish Chair.

Connect Top Table (C) Tighten Bolt (5) & Flat Washer (2) & Nut (6), Key (7) & with Allen Wrench (10).

07-09

Connect the part from step 4,with Midle Connector (8), Side Connector (9), Tighten Bolt (1) & Flat Washer (2) with Allen Wrench (10).

Connect the part from step 5,with Connector (E),Tighten Bolt (4) & Flat Washer (2) with Allen Wrench (10).

Connect the part from step 6,Table Leg (D),Tighten Bolt (1) & Flat Washer (2) with Allen Wrench (10).