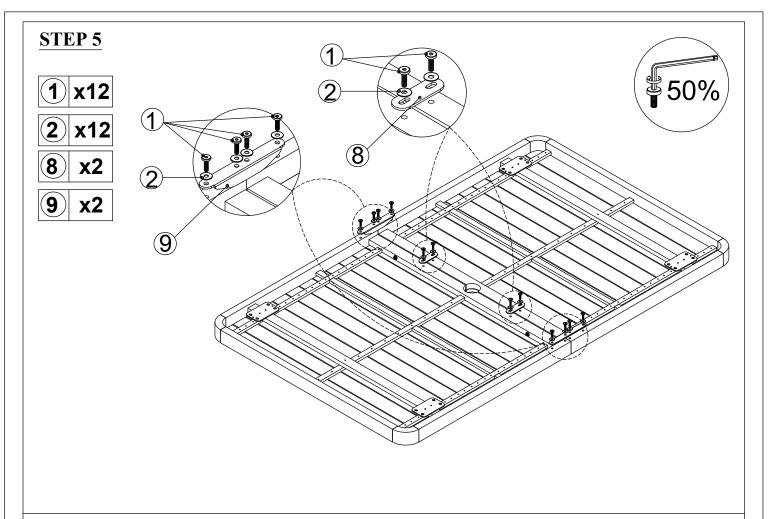

06-09

Finish Chair.

Connect Top Table (C) Tighten Bolt (5) & Flat Washer (2) & Nut (6), Key (7) & with Allen Wrench (10).

07-09

Connect the part from step 4,with Midle Connector (8), Side Connector (9), Tighten Bolt (1) & Flat Washer (2) with Allen Wrench (10).