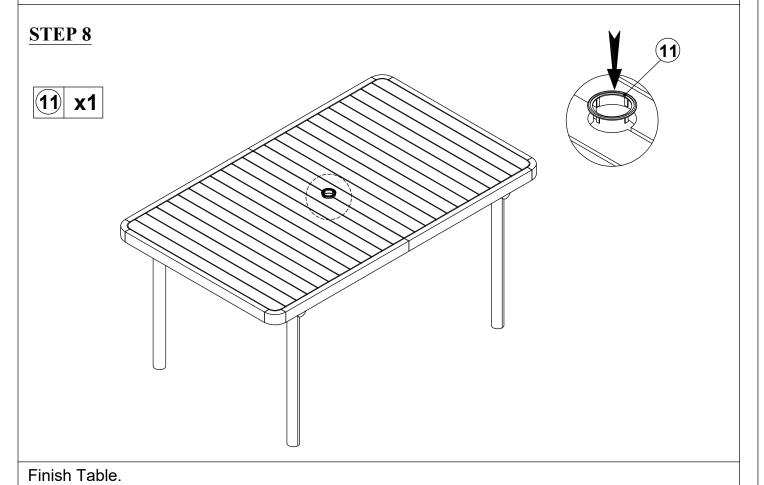

06-09

Finish Chair.

Connect Top Table (C) Tighten Bolt (5) & Flat Washer (2) & Nut (6), Key (7) & with Allen Wrench (10).

07-09

Connect the part from step 4,with Midle Connector (8), Side Connector (9), Tighten Bolt (1) & Flat Washer (2) with Allen Wrench (10).

Connect the part from step 5,with Connector (E),Tighten Bolt (4) & Flat Washer (2) with Allen Wrench (10).

Connect the part from step 6,Table Leg (D),Tighten Bolt (1) & Flat Washer (2) with Allen Wrench (10).