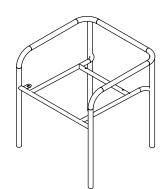

## N704P250742

Hardware

**B**x 3

Connect Seat Chair (B) & Back Chair (A), Tighten Bolt (1), (3) & Flat Washer (2) with Allen Wrench (10).

F x1

**x6** 

Open all the bags, adjust the cushions, Set up the Seat Cushions (F).