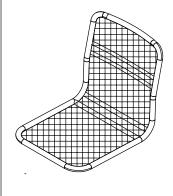

## N704P250742

Hardware

**B**x 3

Connect Seat Chair (B) & Back Chair (A), Tighten Bolt (1), (3) & Flat Washer (2) with Allen Wrench (10).

F x1

**x6** 

Open all the bags, adjust the cushions, Set up the Seat Cushions (F).