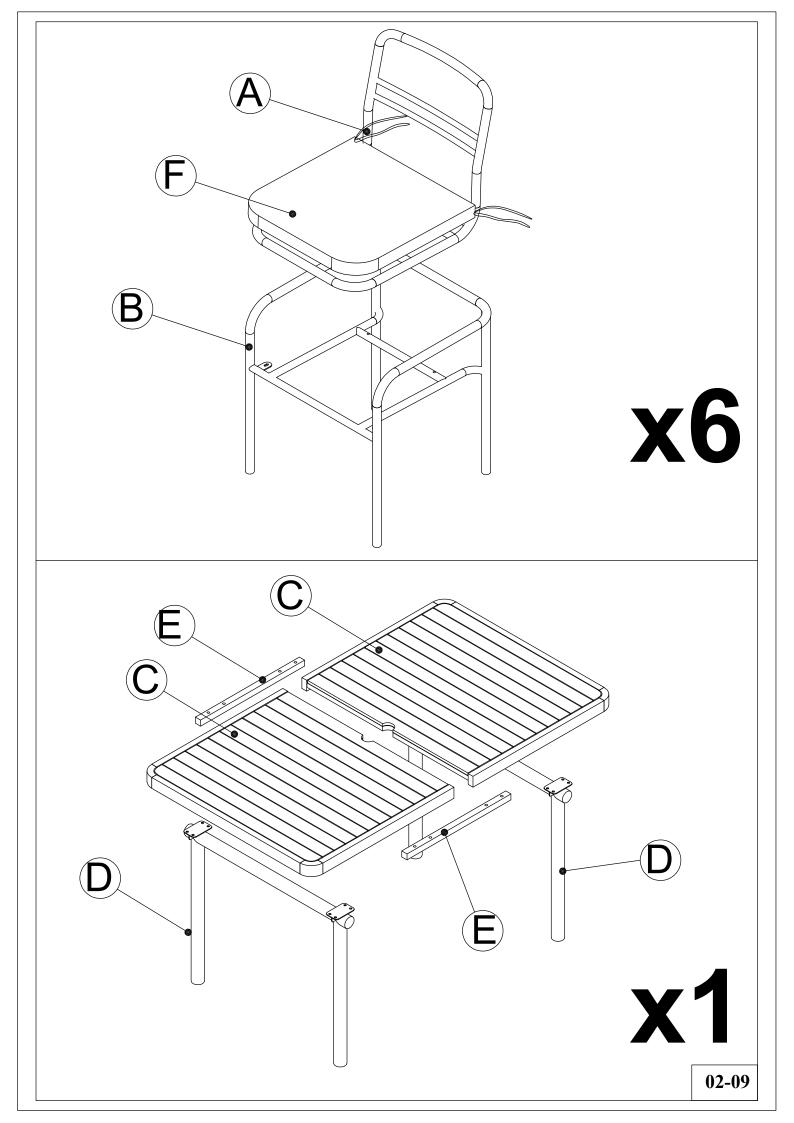

## N704P250742

Hardware

**B**x 3

Connect Seat Chair (B) & Back Chair (A), Tighten Bolt (1), (3) & Flat Washer (2) with Allen Wrench (10).

F x1

**x6** 

Open all the bags, adjust the cushions, Set up the Seat Cushions (F).

06-09

Finish Chair.

Connect Top Table (C) Tighten Bolt (5) & Flat Washer (2) & Nut (6), Key (7) & with Allen Wrench (10).

07-09

Connect the part from step 4,with Midle Connector (8), Side Connector (9), Tighten Bolt (1) & Flat Washer (2) with Allen Wrench (10).

Connect the part from step 5,with Connector (E),Tighten Bolt (4) & Flat Washer (2) with Allen Wrench (10).

Connect the part from step 6,Table Leg (D),Tighten Bolt (1) & Flat Washer (2) with Allen Wrench (10).