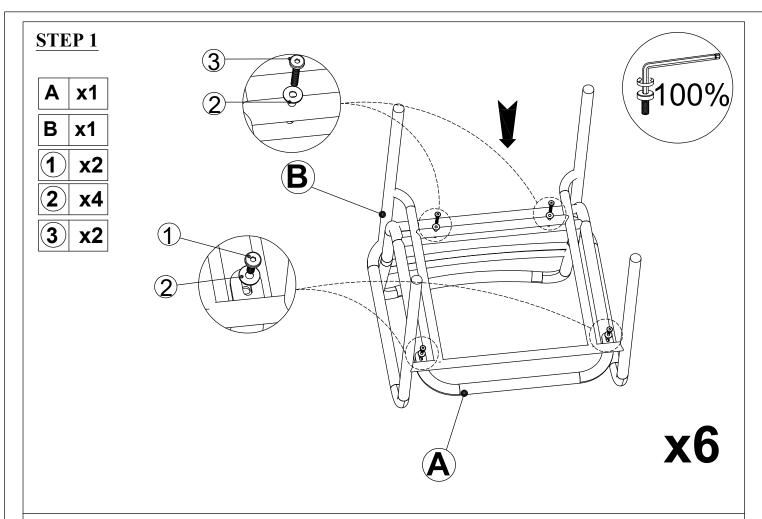

## N704P250742

Hardware

**B**x 3

Connect Seat Chair (B) & Back Chair (A), Tighten Bolt (1), (3) & Flat Washer (2) with Allen Wrench (10).

F x1

**x6** 

Open all the bags, adjust the cushions, Set up the Seat Cushions (F).