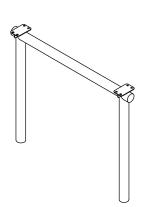

Connect the part from step 5,with Connector (E),Tighten Bolt (4) & Flat Washer (2) with Allen Wrench (10).

Connect the part from step 6,Table Leg (D),Tighten Bolt (1) & Flat Washer (2) with Allen Wrench (10).