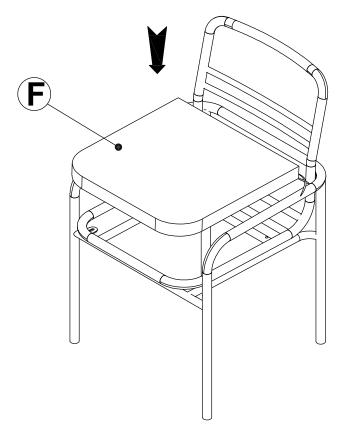

## N704P250742

Hardware

**B**x 3

Connect Seat Chair (B) & Back Chair (A), Tighten Bolt (1), (3) & Flat Washer (2) with Allen Wrench (10).

F x1

**x6** 

Open all the bags, adjust the cushions, Set up the Seat Cushions (F).