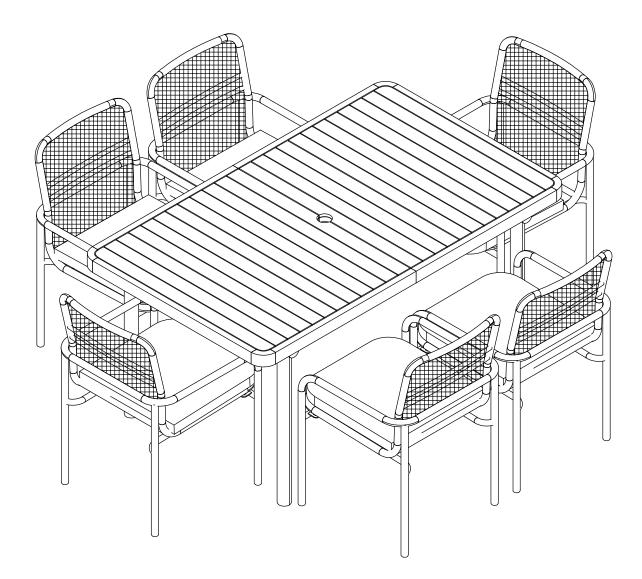

# **ASSEMBLY INSTRUCTION**

# **DINNING SET**

# N704P250741;N704P250742

### **CARTON CONTENT:**