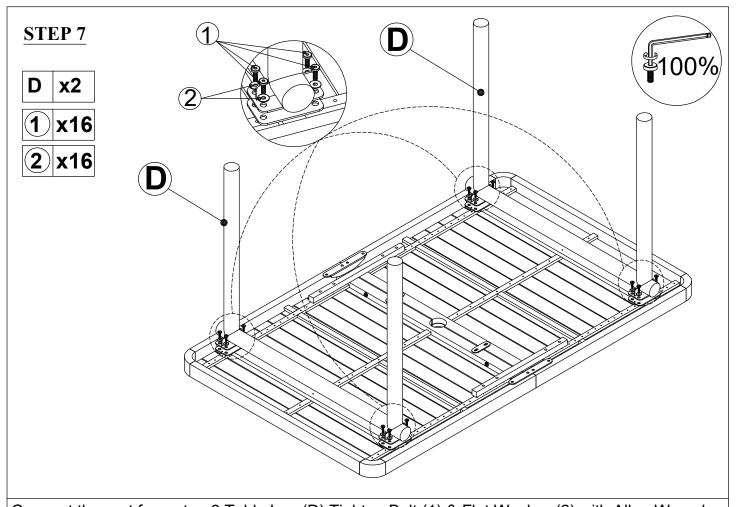

Connect the part from step 5,with Connector (E),Tighten Bolt (4) & Flat Washer (2) with Allen Wrench (10).

Connect the part from step 6,Table Leg (D),Tighten Bolt (1) & Flat Washer (2) with Allen Wrench (10).