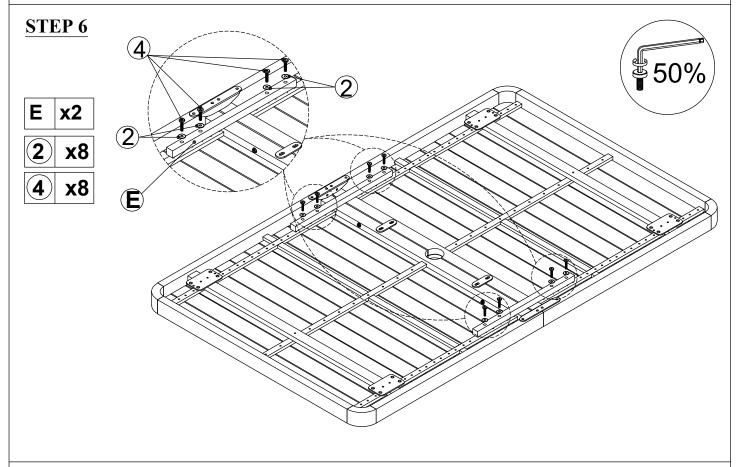

Connect the part from step 5,with Connector (E),Tighten Bolt (4) & Flat Washer (2) with Allen Wrench (10).

Connect the part from step 6,Table Leg (D),Tighten Bolt (1) & Flat Washer (2) with Allen Wrench (10).