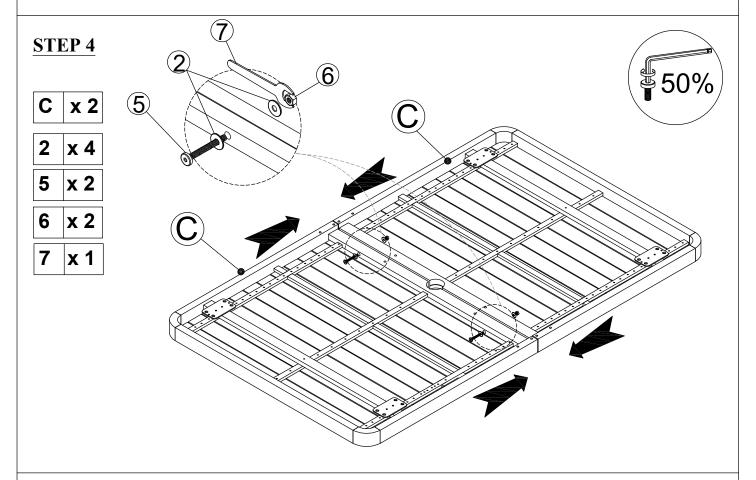

06-09

Finish Chair.

Connect Top Table (C) Tighten Bolt (5) & Flat Washer (2) & Nut (6), Key (7) & with Allen Wrench (10).

07-09

Connect the part from step 4,with Midle Connector (8), Side Connector (9), Tighten Bolt (1) & Flat Washer (2) with Allen Wrench (10).