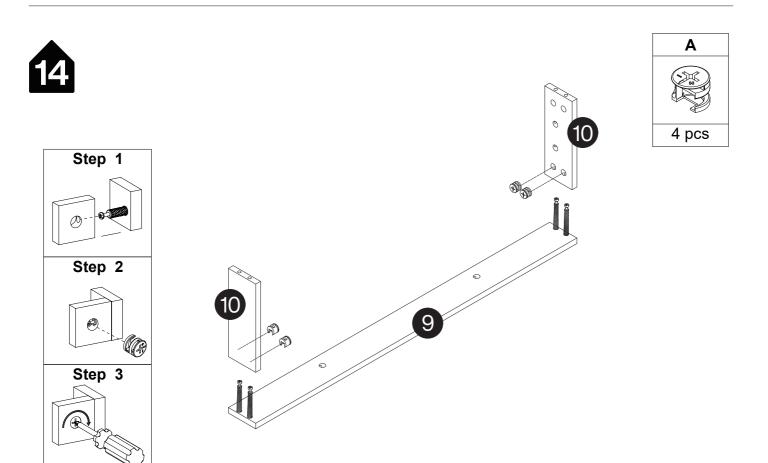

## Installation of Cams and Pins

Read each step carefully before starting. Each step of instruction should be performed in the correct order. If these steps are not followed in sequence, assembly difficulties may occur.

Screw the pin into the hole. Set the cams correctly by aligning the head of the cams with the lock pins. Lock the cam by turning the cam head with a screwdriver until it is tightened. Please do not use an electric screwdriver to assemble the unit.