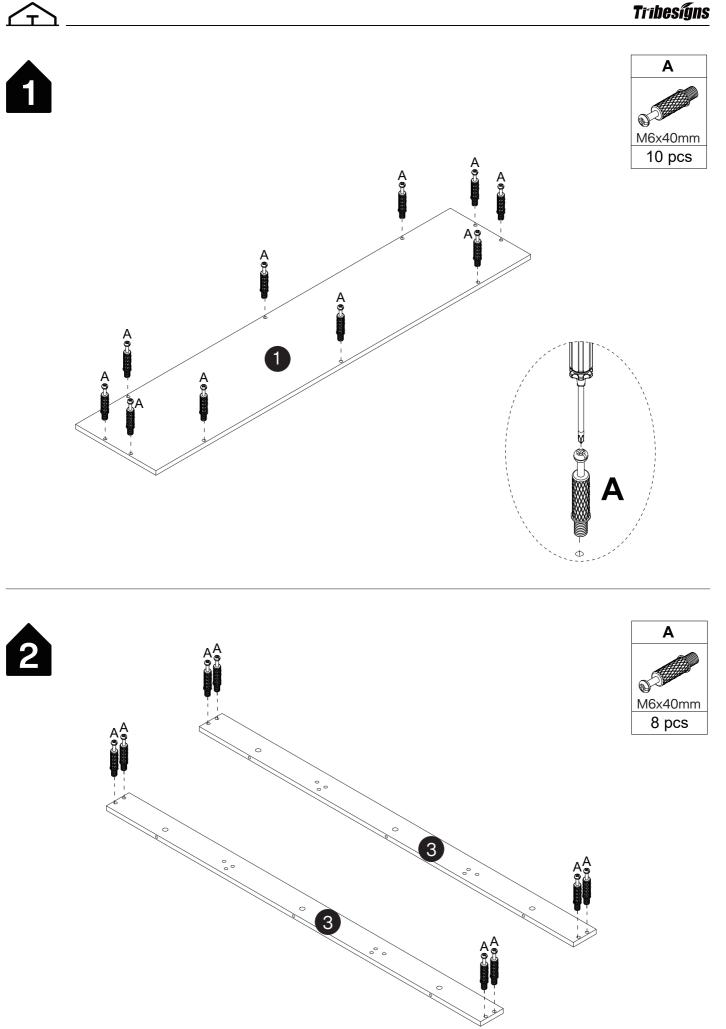

## Installation of Cams and Pins

Read each step carefully before starting. Each step of instruction should be performed in the correct order. If these steps are not followed in sequence, assembly difficulties may occur.

Screw the pin into the hole. Set the cams correctly by aligning the head of the cams with the lock pins. Lock the cam by turning the cam head with a screwdriver until it is tightened. Please do not use an electric screwdriver to assemble the unit.