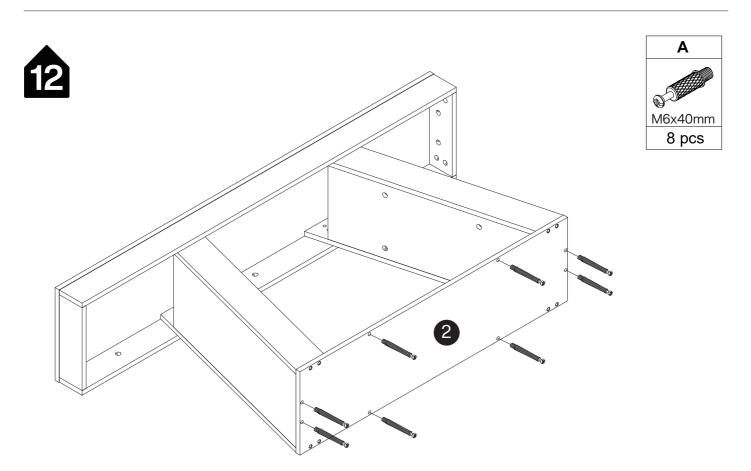

## Installation of Cams and Pins

Read each step carefully before starting. Each step of instruction should be performed in the correct order. If these steps are not followed in sequence, assembly difficulties may occur.

Screw the pin into the hole. Set the cams correctly by aligning the head of the cams with the lock pins. Lock the cam by turning the cam head with a screwdriver until it is tightened. Please do not use an electric screwdriver to assemble the unit.