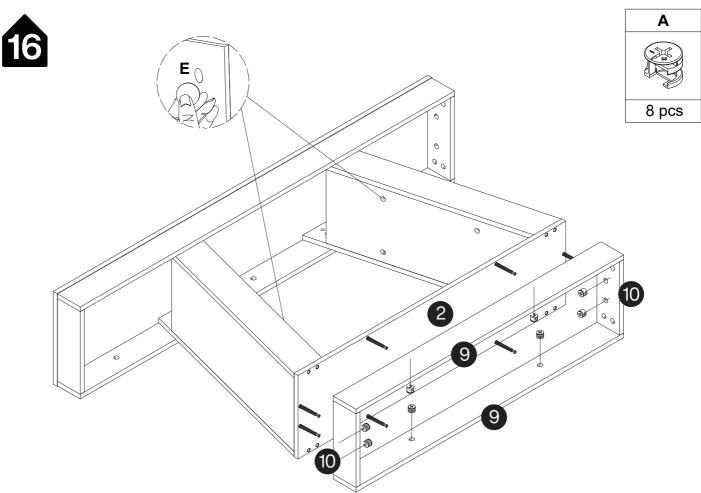

## Installation of Cams and Pins

Read each step carefully before starting. Each step of instruction should be performed in the correct order. If these steps are not followed in sequence, assembly difficulties may occur.

Screw the pin into the hole. Set the cams correctly by aligning the head of the cams with the lock pins. Lock the cam by turning the cam head with a screwdriver until it is tightened. Please do not use an electric screwdriver to assemble the unit.