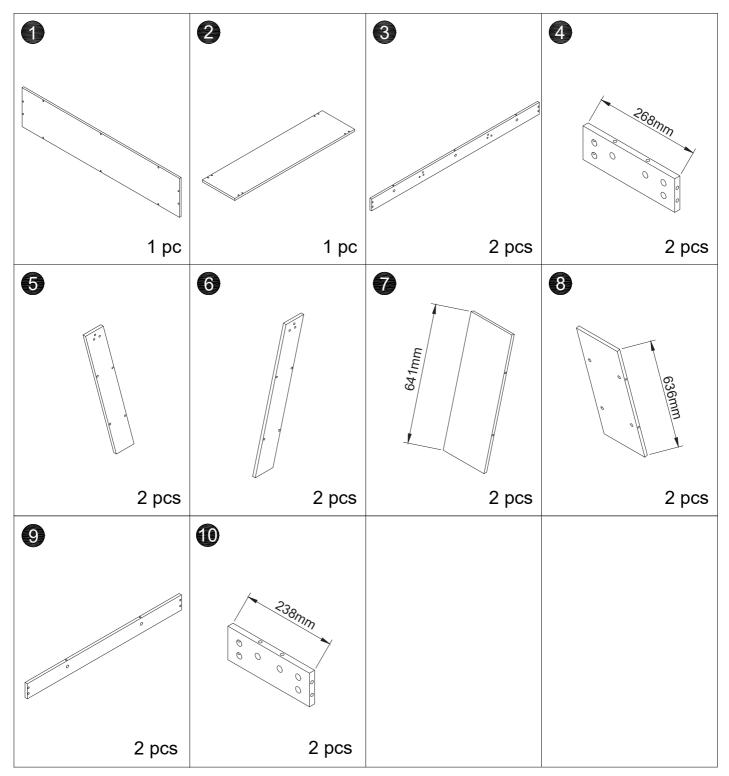

ing's there before starting assembly.
- 3. When assembling, put all parts on a soft, smooth surface like a carpet to avoid scratches.
- 4. Don't fully tighten screws until all parts are confirmed in place to avoid misalignment.

#### How to Get the Assembly Video



Note: If you can't find the assembly video, please contact us.



#### We recommend using hand tools for assembly.

If an electric screwdriver is used, reduce power and torque to avoid damage to the product.



#### **AVOID SCRATCHES**

In order to avoid scratching, this furniture should be assembled on a soft surface, such as a rug.







Make sure all parts are included. Most board parts are labeled or stamped on the raw edge. Contact us for a free replacement if you encounter any damaged or missing parts.

# Parts List

٢



# Hardware List

| No. | PICTURE                                             |            | SIZE   | QTY | No. | PICTURE           | SIZE | QTY |
|-----|-----------------------------------------------------|------------|--------|-----|-----|-------------------|------|-----|
| А   | $\mathbf{F}$ $\overline{\mathbf{V}}11$ $\mathbf{E}$ |            | M6x40  | 42  | E   | <u> 68888</u> — 8 |      |     |
| В   |                                                     |            | Ø8x35  | 8   | F   | et to the and     |      | 2   |
| С   |                                                     | $\bigcirc$ | M6x20  | 12  | Г   | x2 x2 x2 x2 x1    |      |     |
| D   | ()_)))))))))))))))))))))))))))))))))))              | $\bigcirc$ | ST7x50 | 8   |     | M4                |      |     |

## Ins