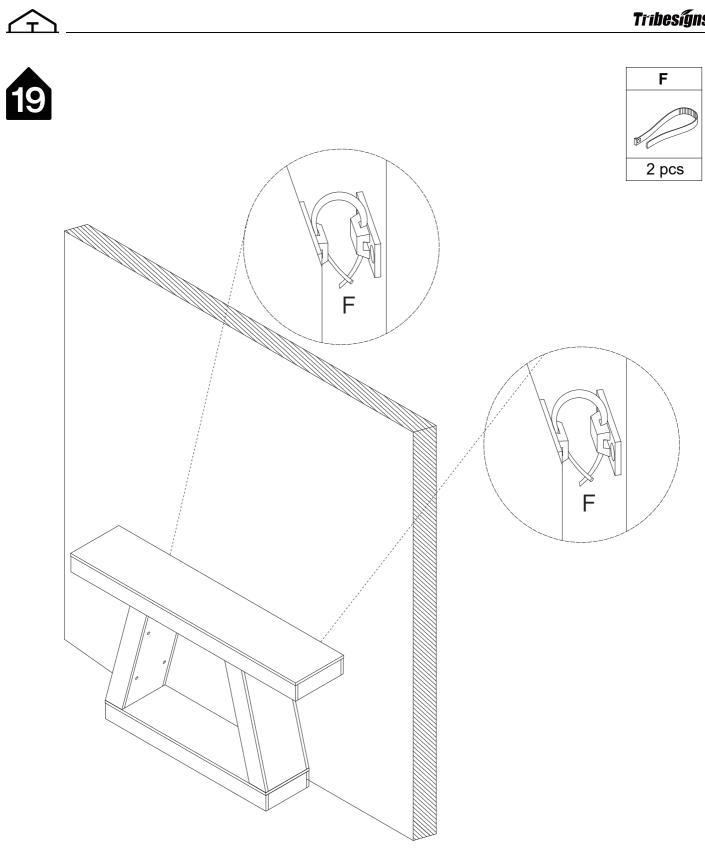

## Installation of Cams and Pins

Read each step carefully before starting. Each step of instruction should be performed in the correct order. If these steps are not followed in sequence, assembly difficulties may occur.

Screw the pin into the hole. Set the cams correctly by aligning the head of the cams with the lock pins. Lock the cam by turning the cam head with a screwdriver until it is tightened. Please do not use an electric screwdriver to assemble the unit.