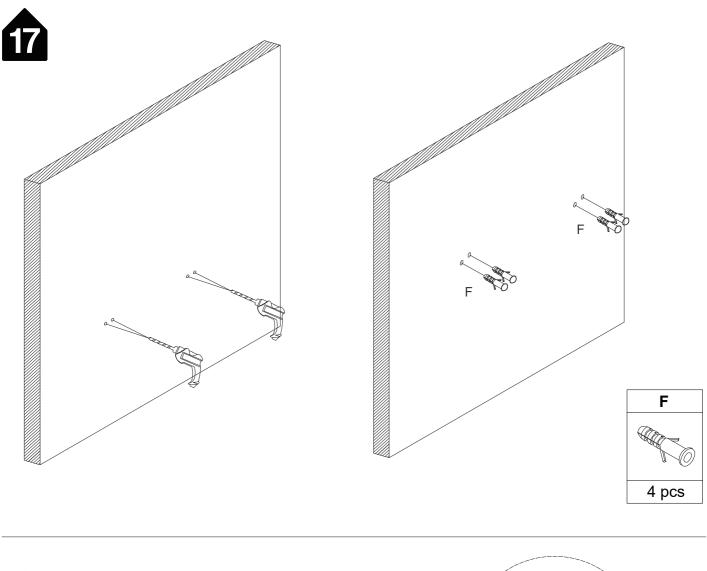

# Hardware List

| No. | PICTURE                                             |            | SIZE   | QTY | No. | PICTURE           | SIZE | QTY |
|-----|-----------------------------------------------------|------------|--------|-----|-----|-------------------|------|-----|
| А   | $\mathbf{F}$ $\overline{\mathbf{V}}11$ $\mathbf{E}$ |            | M6x40  | 42  | E   | <u> 68888</u> — 8 |      |     |
| В   |                                                     |            | Ø8x35  | 8   | F   | et to the and     |      | 2   |
| С   |                                                     | $\bigcirc$ | M6x20  | 12  | Г   | x2 x2 x2 x2 x1    |      |     |
| D   | ()_)))))))))))))))))))))))))))))))))))              | $\bigcirc$ | ST7x50 | 8   |     | M4                |      |     |