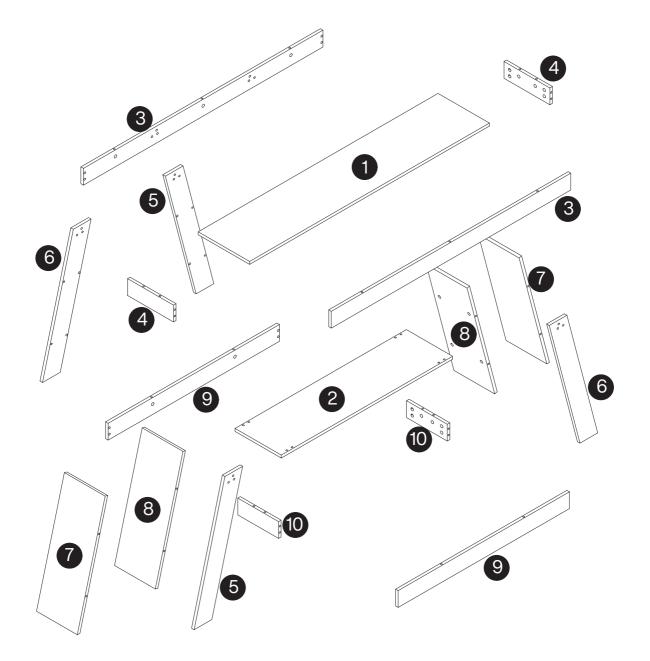

aging and the product, then contact us as soon as possible.

# Warm Tips

- 1. Carefully read these instructions and keep them for future reference.
- 2. Check the parts list and confirm everything's there before starting assembly.
- 3. When assembling, put all parts on a soft, smooth surface like a carpet to avoid scratches.
- 4. Don't fully tighten screws until all parts are confirmed in place to avoid misalignment.

#### How to Get the Assembly Video



Note: If you can't find the assembly video, please contact us.



#### We recommend using hand tools for assembly.

If an electric screwdriver is used, reduce power and torque to avoid damage to the product.



#### **AVOID SCRATCHES**

In order to avoid scratching, this furniture should be assembled on a soft surface, such as a rug.







Make sure all parts are included. Most board parts are labeled or stamped on the raw edge. Contact us for a free replacement if you encounter any damaged or missing parts.

# Parts List

٢



# Hardware List

| No. | PICTURE                                             |            | SIZE   | QTY | No. | PICTURE           | SIZE | QTY |
|-----|-----------------------------------------------------|------------|--------|-----|-----|-------------------|------|-----|
| А   | $\mathbf{F}$ $\overline{\mathbf{V}}11$ $\mathbf{E}$ |            | M6x40  | 42  | E   | <u> 68888</u> — 8 |      |     |
| В   |                                                     |            | Ø8x35  | 8   | F   | et to the and     |      | 2   |
| С   |                                                     | $\bigcirc