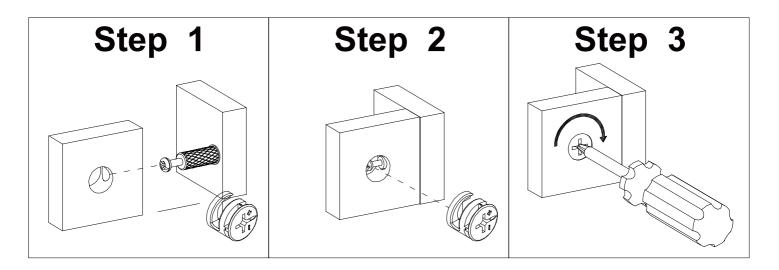

## Installation of Cams and Pins

Read each step carefully before starting. Each step of instruction should be performed in the correct order. If these steps are not followed in sequence, assembly difficulties may occur.

Screw the pin into the hole. Set the cams correctly by aligning the head of the cams with the lock pins. Lock the cam by turning the cam head with a screwdriver until it is tightened. Please do not use an electric screwdriver to assemble the unit.