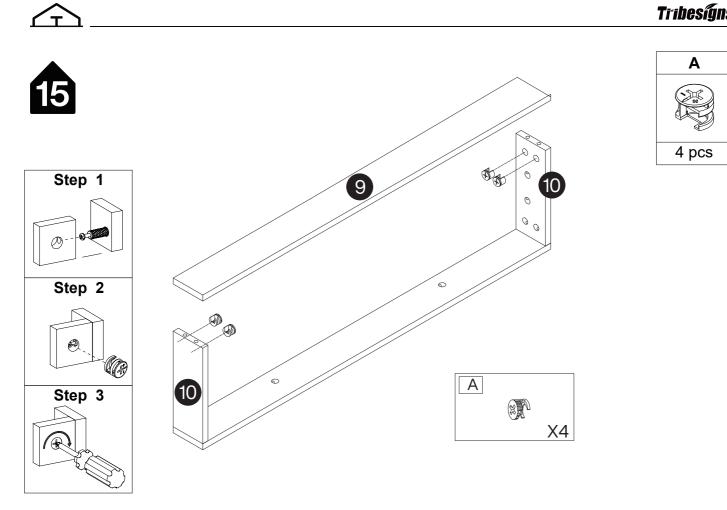

## Installation of Cams and Pins

Read each step carefully before starting. Each step of instruction should be performed in the correct order. If these steps are not followed in sequence, assembly difficulties may occur.

Screw the pin into the hole. Set the cams correctly by aligning the head of the cams with the lock pins. Lock the cam by turning the cam head with a screwdriver until it is tightened. Please do not use an electric screwdriver to assemble the unit.