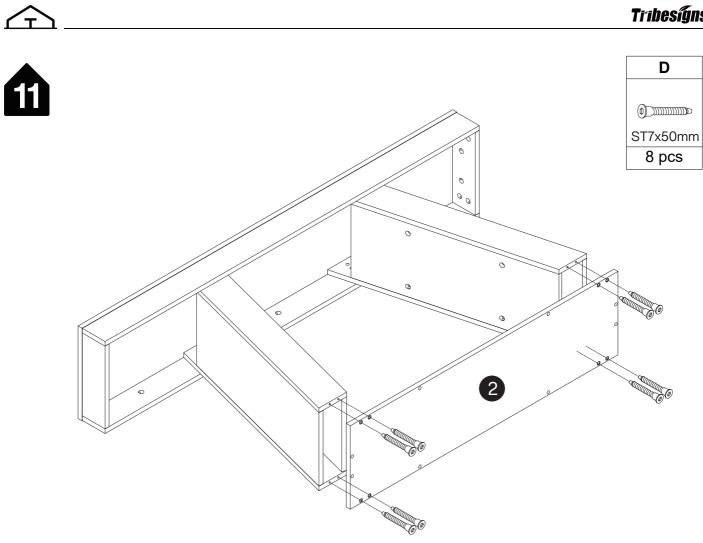

## Installation of Cams and Pins

Read each step carefully before starting. Each step of instruction should be performed in the correct order. If these steps are not followed in sequence, assembly difficulties may occur.

Screw the pin into the hole. Set the cams correctly by aligning the head of the cams with the lock pins. Lock the cam by turning the cam head with a screwdriver until it is tightened. Please do not use an electric screwdriver to assemble the unit.