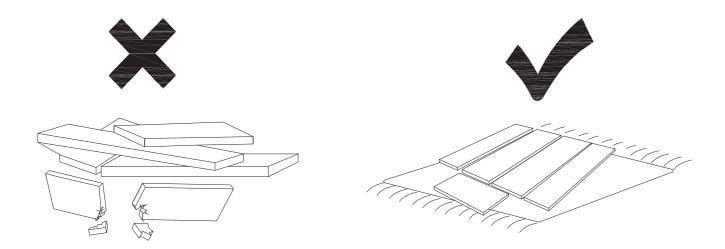

#### **AVOID SCRATCHES**

In order to avoid scratching, this furniture should be assembled on a soft surface, such as a rug.

Make sure all parts are included. Most board parts are labeled or stamped on the raw edge. Contact us for a free replacement if you encounter any damaged or missing parts.