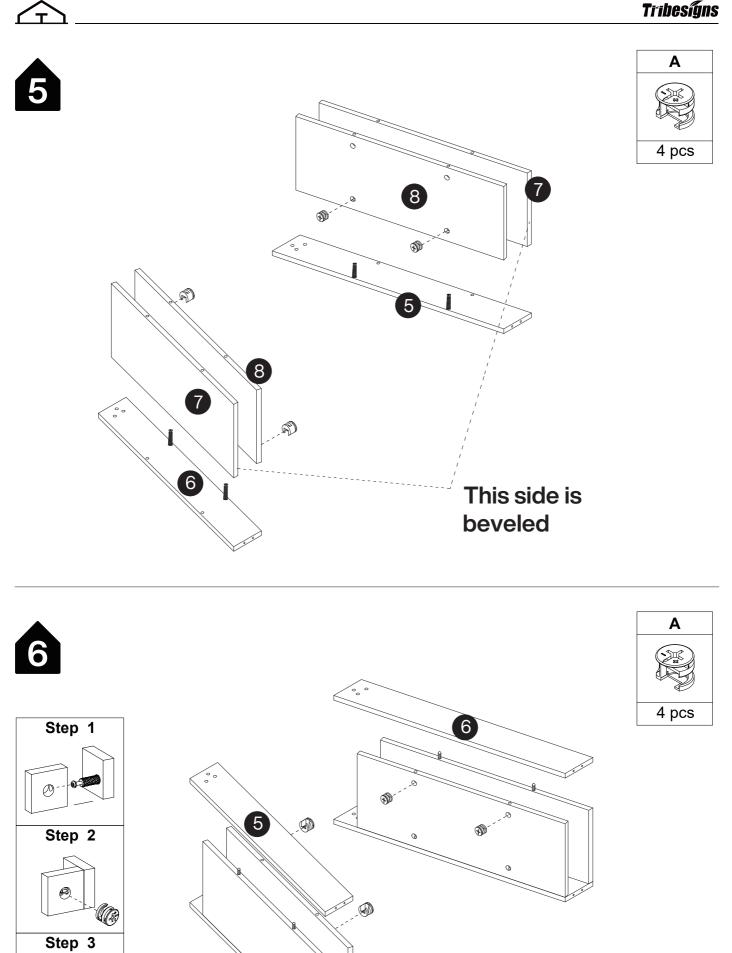

## Installation of Cams and Pins

Read each step carefully before starting. Each step of instruction should be performed in the correct order. If these steps are not followed in sequence, assembly difficulties may occur.

Screw the pin into the hole. Set the cams correctly by aligning the head of the cams with the lock pins. Lock the cam by turning the cam head with a screwdriver until it is tightened. Please do not use an electric screwdriver to assemble the unit.