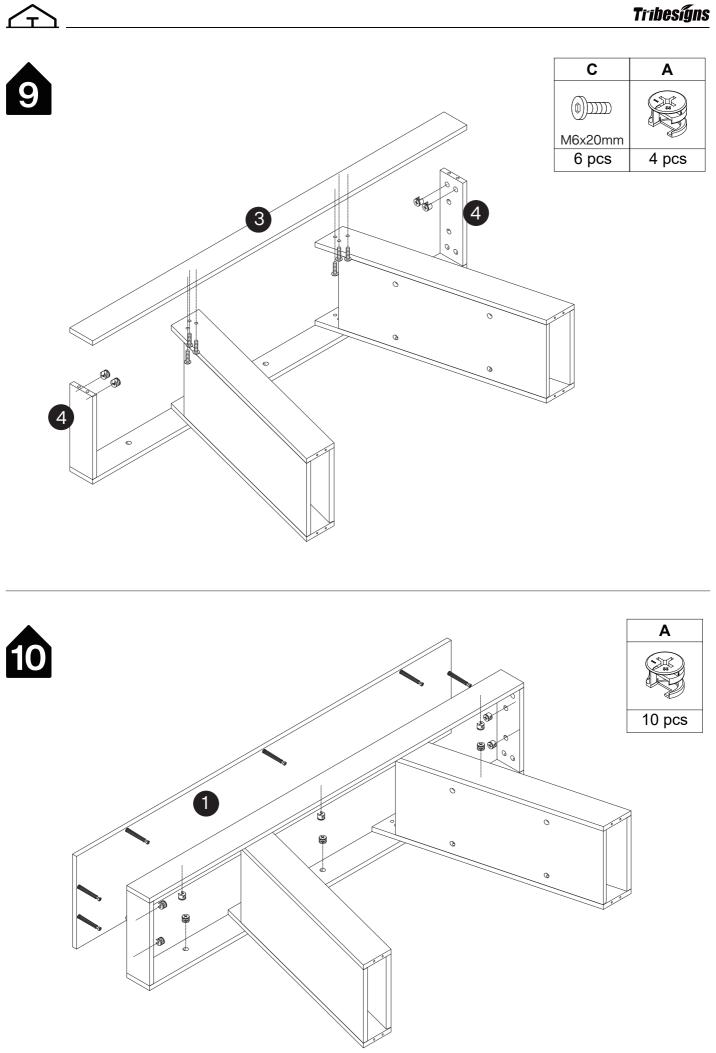

## Installation of Cams and Pins

Read each step carefully before starting. Each step of instruction should be performed in the correct order. If these steps are not followed in sequence, assembly difficulties may occur.

Screw the pin into the hole. Set the cams correctly by aligning the head of the cams with the lock pins. Lock the cam by turning the cam head with a screwdriver until it is tightened. Please do not use an electric screwdriver to assemble the unit.