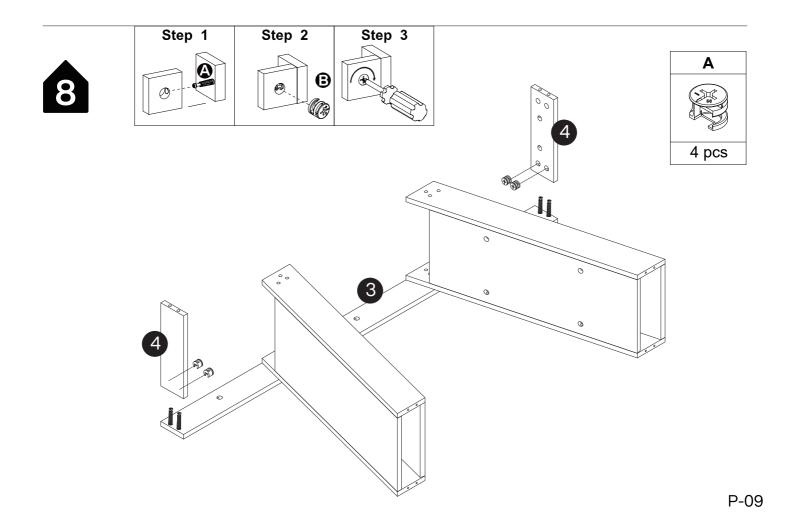

## Installation of Cams and Pins

Read each step carefully before starting. Each step of instruction should be performed in the correct order. If these steps are not followed in sequence, assembly difficulties may occur.

Screw the pin into the hole. Set the cams correctly by aligning the head of the cams with the lock pins. Lock the cam by turning the cam head with a screwdriver until it is tightened. Please do not use an electric screwdriver to assemble the unit.