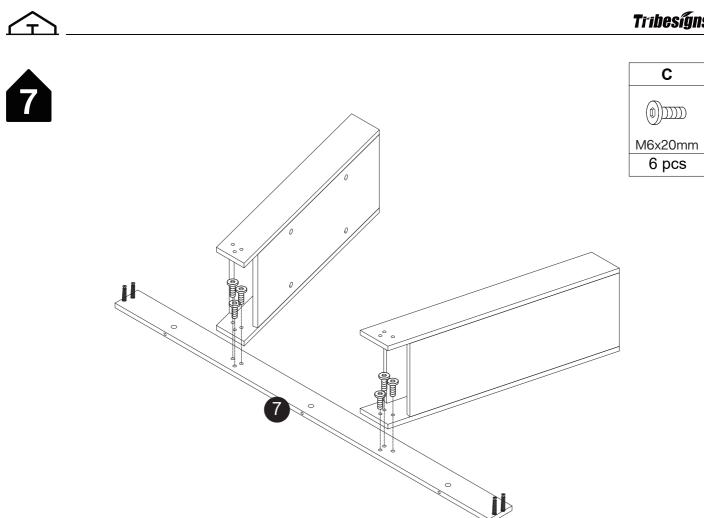

## Installation of Cams and Pins

Read each step carefully before starting. Each step of instruction should be performed in the correct order. If these steps are not followed in sequence, assembly difficulties may occur.

Screw the pin into the hole. Set the cams correctly by aligning the head of the cams with the lock pins. Lock the cam by turning the cam head with a screwdriver until it is tightened. Please do not use an electric screwdriver to assemble the unit.