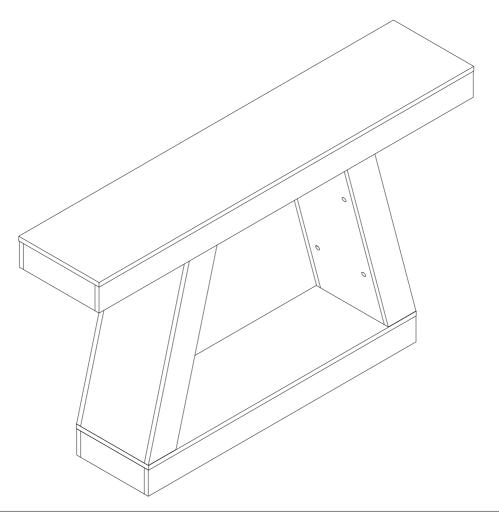

| $\bigcirc$ | M6x20  | 12  | Г   | x2 x2 x2 x2 x1    |      |     |
| D   | ()_)))))))))))))))))))))))))))))))))))              | $\bigcirc$ | ST7x50 | 8   |     | M4                |      |     |

## Installation of Cams and Pins

Read each step carefully before starting. Each step of instruction should be performed in the correct order. If these steps are not followed in sequence, assembly difficulties may occur.



Screw the pin into the hole. Set the cams correctly by aligning the head of the cams with the lock pins. Lock the cam by turning the cam head with a screwdriver until it is tightened. Please do not use an electric screwdriver to assemble the unit.

















**T**ribesígns





Α

8 pcs

Q.





















DESIGNED FOR LIFE

# Thank you for your support!



## Contact our customer service team



support@tribesigns.com www.tribesigns.com



1-424-220-6888

7 AM to 8 PM EST, Monday to Friday

## **Follow Tribesigns**





Instagram









TikTok



Facebook

Pir

Pinterest

Twitter

YouTube

WhatsApp