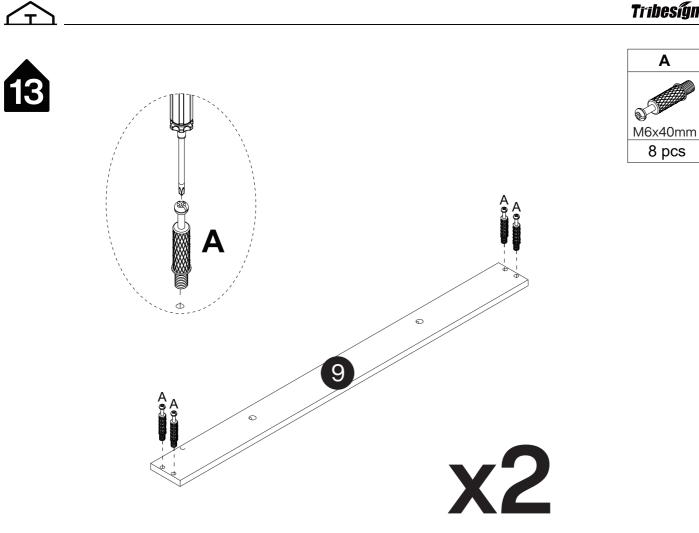

## Installation of Cams and Pins

Read each step carefully before starting. Each step of instruction should be performed in the correct order. If these steps are not followed in sequence, assembly difficulties may occur.

Screw the pin into the hole. Set the cams correctly by aligning the head of the cams with the lock pins. Lock the cam by turning the cam head with a screwdriver until it is tightened. Please do not use an electric screwdriver to assemble the unit.