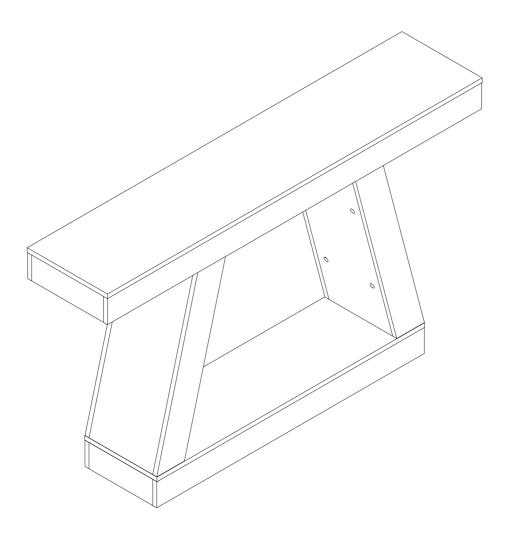

DESIGNED FOR LIFE

# **Assembly Instructions**



**Porch Table** 

Model No. HOGA-HL0191 HOGA-NY294 HOGA-NY250



www.tribesigns.com

# **Contact Us** We're here to help you.



Your satisfaction is our top priority. If you encounter any issues with this product, such as missing or damaged parts, we're here to help. Please retain the original packaging and take photos of the packaging and the product, then contact us as soon as possible.

# Warm Tips

- 1. Carefully read these instructions and keep them for future reference.
- 2. Check the parts list and confirm everything's there before starting assembly.
- 3. When assembling, put all parts on a soft, smooth surface like a carpet to avoid scratches.
- 4. Don't fully tighten screws until all parts are confirmed in place to avoid misalignment.

#### How to Get the Assembly Video



Note