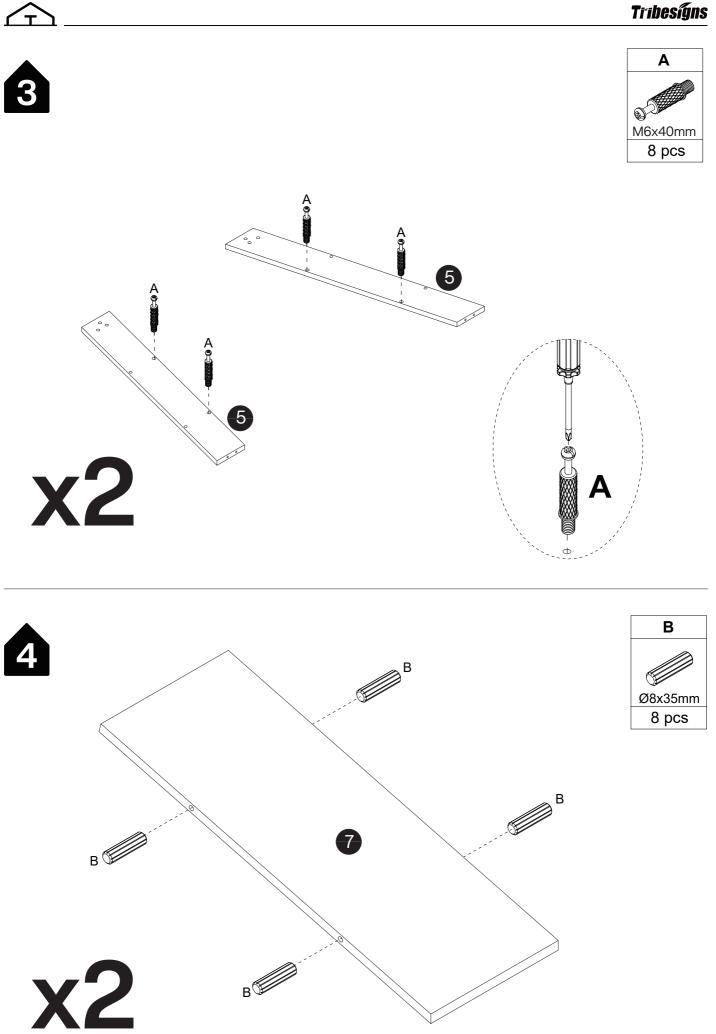

## Installation of Cams and Pins

Read each step carefully before starting. Each step of instruction should be performed in the correct order. If these steps are not followed in sequence, assembly difficulties may occur.

Screw the pin into the hole. Set the cams correctly by aligning the head of the cams with the lock pins. Lock the cam by turning the cam head with a screwdriver until it is tightened. Please do not use an electric screwdriver to assemble the unit.