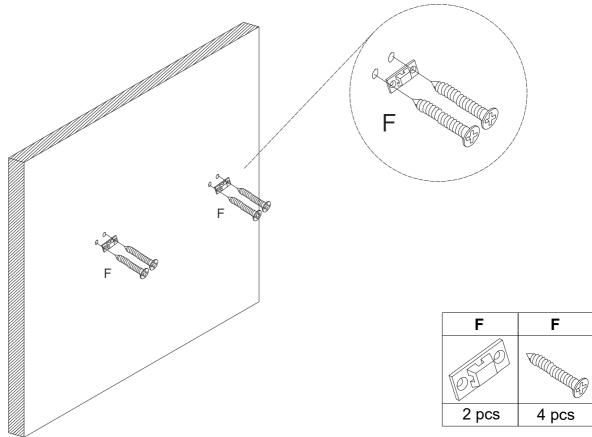

# Hardware List

| No. | PICTURE                                             |            | SIZE   | QTY | No. | PICTURE           | SIZE | QTY |
|-----|-----------------------------------------------------|------------|--------|-----|-----|-------------------|------|-----|
| А   | $\mathbf{F}$ $\overline{\mathbf{V}}11$ $\mathbf{E}$ |            | M6x40  | 42  | E   | <u> 68888</u> — 8 |      |     |
| В   |                                                     |            | Ø8x35  | 8   | F   | et to the and     |      | 2   |
| С   |                                                     | $\bigcirc$ | M6x20  | 12  | Г   | x2 x2 x2 x2 x1    |      |     |
| D   | ()_)))))))))))))))))))))))))))))))))))              | $\bigcirc$ | ST7x50 | 8   |     | M4                |      |     |