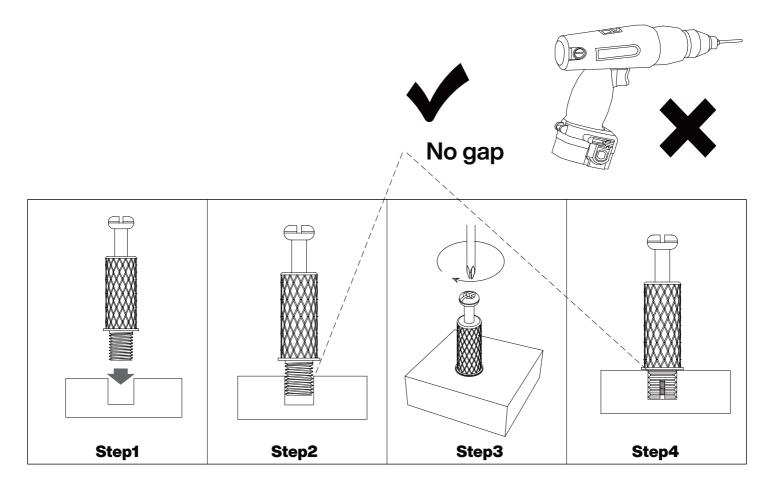

#### We recommend using hand tools for assembly.

If an electric screwdriver is used, reduce power and torque to avoid damage to the product.

## Installation of Cams and Pins

Read each step carefully before starting. Each step of instruction should be performed in the correct order. If these steps are not followed in sequence, assembly difficulties may occur.

Screw the pin into the hole. Set the cams correctly by aligning the head of the cams with the lock pins. Lock the cam by turning the cam head with a screwdriver until it is tightened. Please do not use an electric screwdriver to assemble the unit.