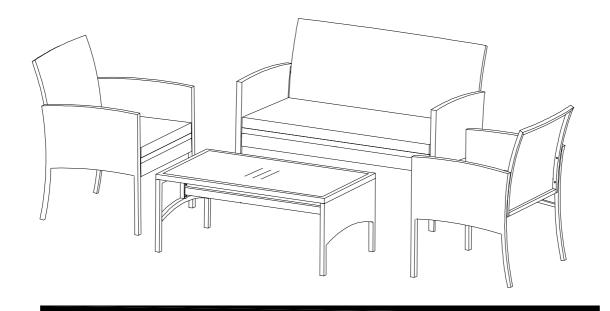

# PARTS AND HARDWARE

A 3 PCS Right Arm

B 3 PCS Left Arm

2 PCS Single Seat

D 2 PCS Single Backrest

E 1 PC Sofaseat

F 1 PC Backrest

G 1 PC Cushion

H 2 PCS Single Cushion

I 1 PC Table Top

J 2 PCS Table Leg

K 1 PC Table Glsss

L 1 PC Table Link

M6X40 33X

M6x30 6x

M6X20 4X