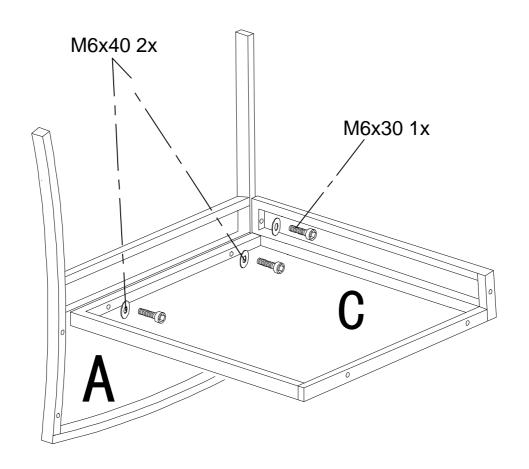

screws, lift the chair to a height of 50-100cm(1.6-3.2feet), then drop the chair to the ground to ensure that all four legs are level. Afterward, tighten the bolts.

Hope it will be helpful for you Have a nice day!



WHAT'S APP: HOMEZ

Note!!!

When you open the packages and find broken glass, please contact us immediately.

# PARTS AND HARDWARE



A 3 PCS Right Arm



B 3 PCS Left Arm



2 PCS Single Seat



D 2 PCS Single Backrest



E 1 PC Sofaseat



F 1 PC Backrest



G 1 PC Cushion



H 2 PCS Single Cushion



I 1 PC Table Top



J 2 PCS Table Leg



K 1 PC Table Glsss



L 1 PC Table Link



M6X40 33X



M6x30 6x



M6X20 4X



S4 1x

### LOVESOFA Do not fully tighten bolts until assembly is complete.







### SINGLE SOFA Do not fully tighten bolts until assembly is complete.