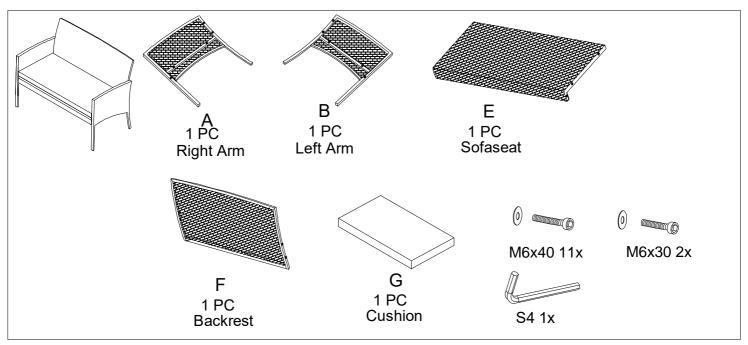

# PARTS AND HARDWARE

A 3 PCS Right Arm

B 3 PCS Left Arm

2 PCS Single Seat

D 2 PCS Single Backrest

E 1 PC Sofaseat

F 1 PC Backrest

G 1 PC Cushion

H 2 PCS Single Cushion

I 1 PC Table Top

J 2 PCS Table Leg

K 1 PC Table Glsss

L 1 PC Table Link

M6X40 33X

M6x30 6x

M6X20 4X

S4 1x