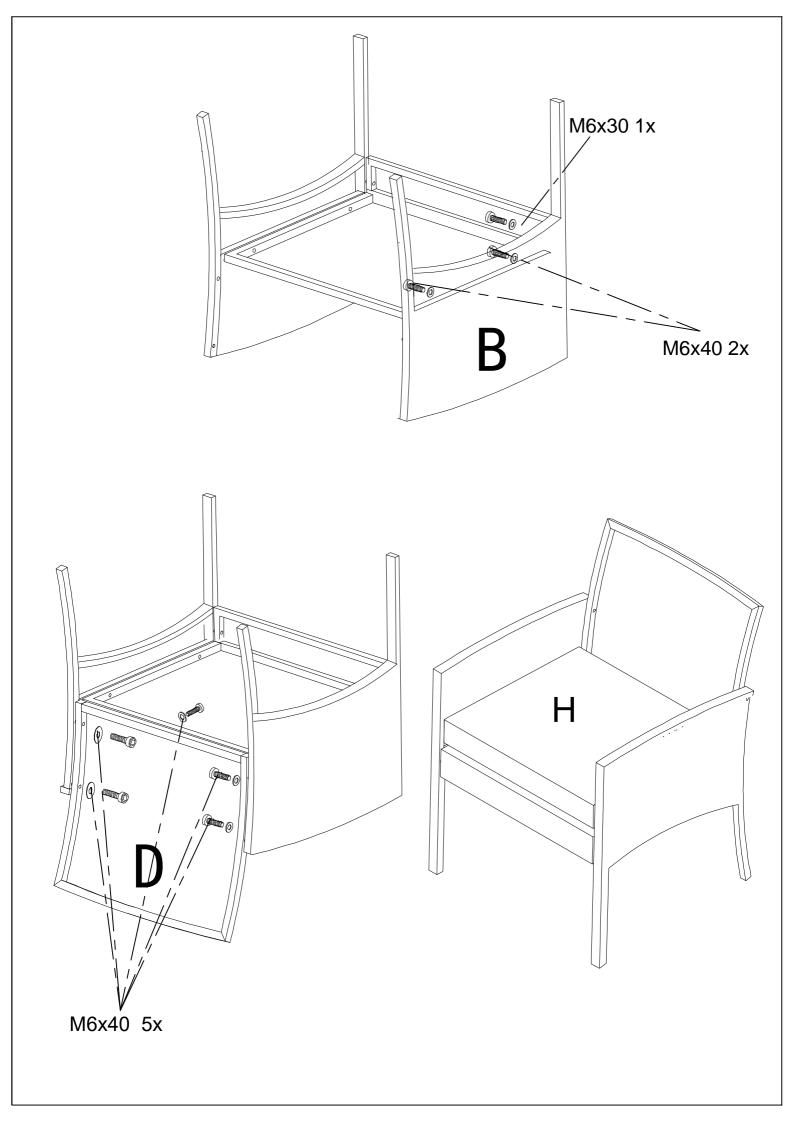

rews, lift the chair to a height of 50-100cm(1.6-3.2feet), then drop the chair to the ground to ensure that all four legs are level. Afterward, tighten the bolts.

Hope it will be helpful for you Have a nice day!



WHAT'S APP: HOMEZ

Note!!!

When you open the packages and find broken glass, please contact us immediately.

# PARTS AND HARDWARE



A 3 PCS Right Arm



B 3 PCS Left Arm



2 PCS Single Seat



D 2 PCS Single Backrest



E 1 PC Sofaseat



F 1 PC Backrest



G 1 PC Cushion



H 2 PCS Single Cushion



I 1 PC Table Top



J 2 PCS Table Leg



K 1 PC Table Glsss



L 1 PC Table Link



M6X40 33X



M6x30 6x



M6X20 4X



S4 1x

### LOVESOFA Do not fully tighten bolts until assembly is complete.







### SINGLE SOFA Do not fully tighten bolts until assembly is complete.