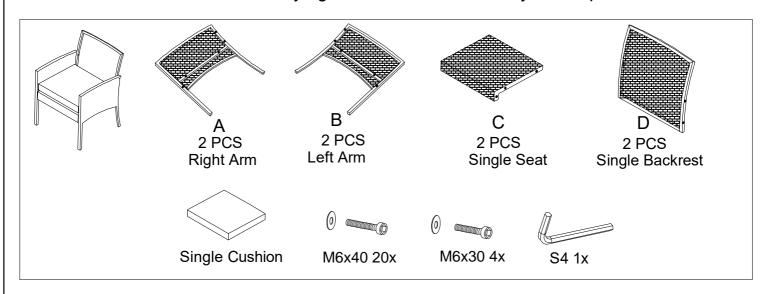

# PARTS AND HARDWARE

A 3 PCS Right Arm

B 3 PCS Left Arm

2 PCS Single Seat

D 2 PCS Single Backrest

E 1 PC Sofaseat

F 1 PC Backrest

G 1 PC Cushion

H 2 PCS Single Cushion

I 1 PC Table Top

J 2 PCS Table Leg

K 1 PC Table Glsss

L 1 PC Table Link

M6X40 33X

M6x30 6x

M6X20 4X

S4 1x