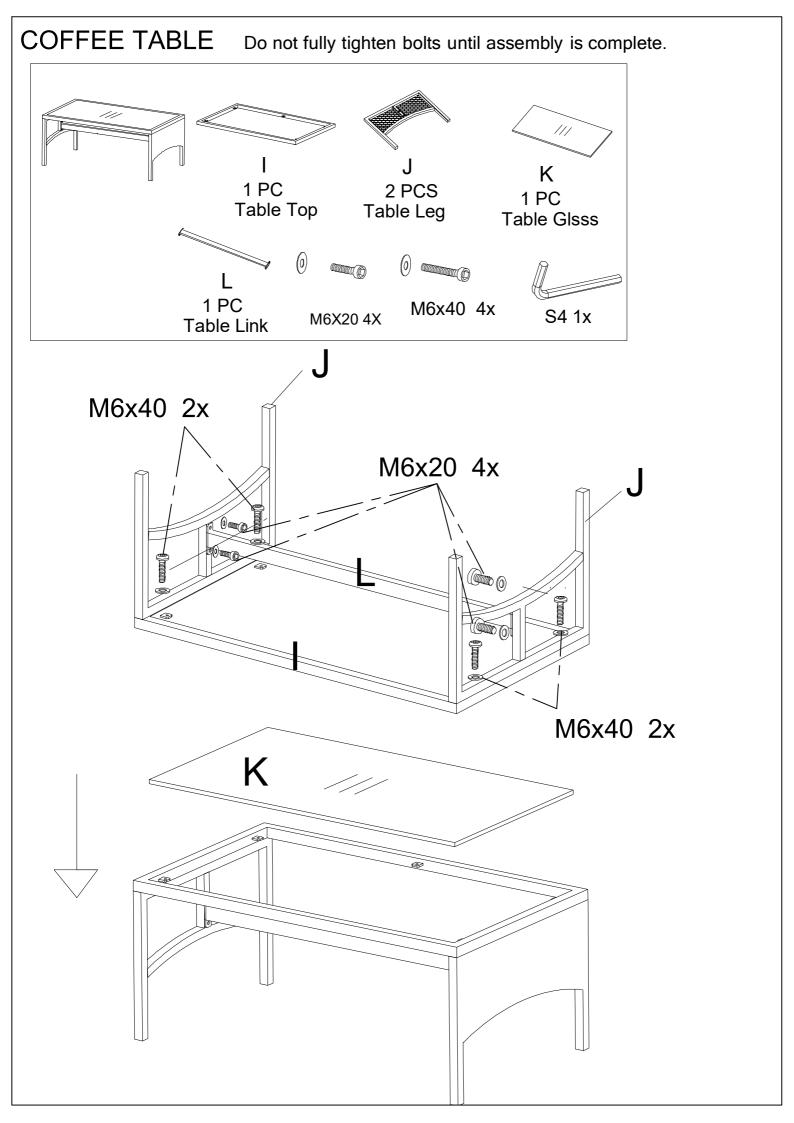

H 2 PCS Single Cushion

I 1 PC Table Top

J 2 PCS Table Leg

K 1 PC Table Glsss

L 1 PC Table Link

M6X40 33X

M6x30 6x

M6X20 4X