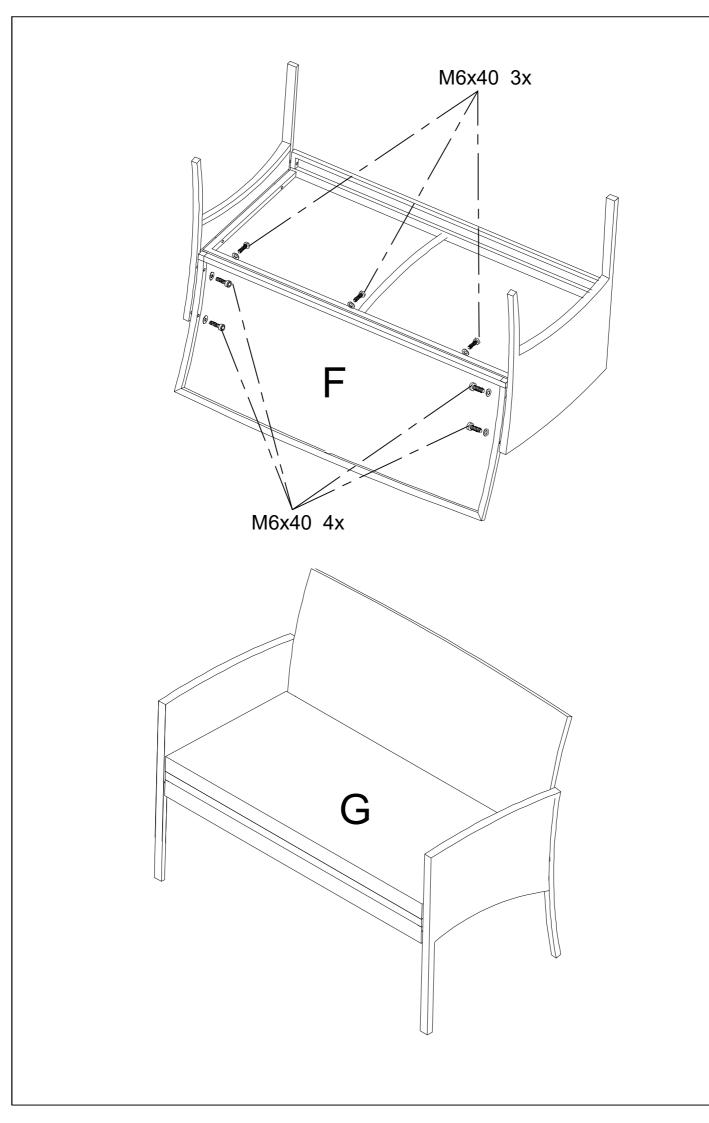

u find that the chair legs are uneven after installation, please loosen all screws, lift the chair to a height of 50-100cm(1.6-3.2feet), then drop the chair to the ground to ensure that all four legs are level. Afterward, tighten the bolts.

Hope it will be helpful for you Have a nice day!



WHAT'S APP: HOMEZ

Note!!!

When you open the packages and find broken glass, please contact us immediately.

# PARTS AND HARDWARE



A 3 PCS Right Arm



B 3 PCS Left Arm



2 PCS Single Seat



D 2 PCS Single Backrest



E 1 PC Sofaseat



F 1 PC Backrest



G 1 PC Cushion



H 2 PCS Single Cushion



I 1 PC Table Top



J 2 PCS Table Leg



K 1 PC Table Glsss



L 1 PC Table Link



M6X40 33X



M6x30 6x



M6X20 4X



S4 1x

### LOVESOFA Do not fully tighten bolts until assembly is complete.







### SINGLE SOFA Do not fully tighten bolts until assembly is complete.