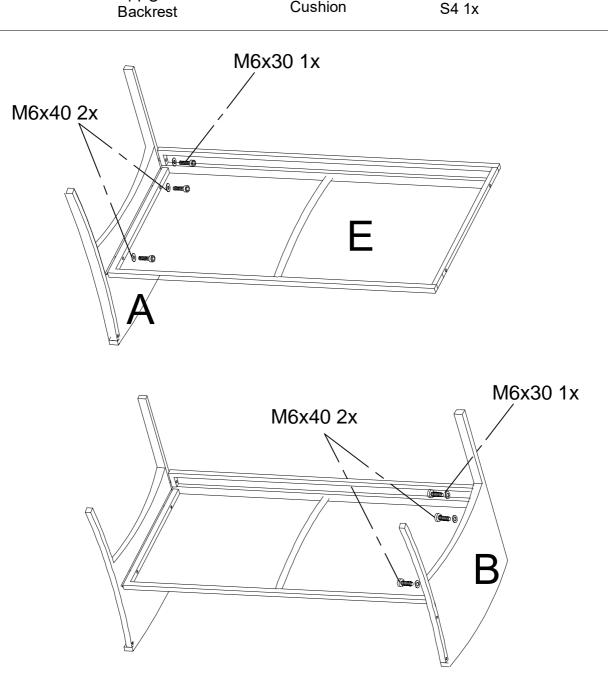

you find that the chair legs are uneven after installation, please loosen all screws, lift the chair to a height of 50-100cm(1.6-3.2feet), then drop the chair to the ground to ensure that all four legs are level. Afterward, tighten the bolts.

Hope it will be helpful for you Have a nice day!



WHAT'S APP: HOMEZ

Note!!!

When you open the packages and find broken glass, please contact us immediately.

# PARTS AND HARDWARE



A 3 PCS Right Arm



B 3 PCS Left Arm



2 PCS Single Seat



D 2 PCS Single Backrest



E 1 PC Sofaseat



F 1 PC Backrest



G 1 PC Cushion



H 2 PCS Single Cushion



I 1 PC Table Top



J 2 PCS Table Leg



K 1 PC Table Glsss



L 1 PC Table Link



M6X40 33X



M6x30 6x



M6X20 4X



S4 1x

### LOVESOFA Do not fully tighten bolts until assembly is complete.







### SINGLE SOFA Do not fully tighten bolts until assembly is complete.