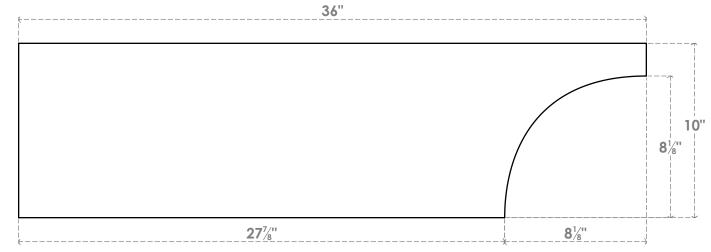

## RFTP06X10X36HUN

6"W X 10"H X 36"L HUNTINGTON ARCHITECTURAL GRADE PVC RAFTER TAIL

## SIDE PROFILE