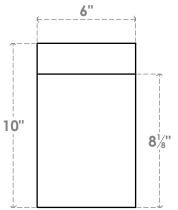

## RFTP06X10X36HUN

6"W X 10"H X 36"L HUNTINGTON ARCHITECTURAL GRADE PVC RAFTER TAIL

## **FRONT PROFILE**

**ISOMETRIC** 

**EKENA MILLWORK** 2300 WEST MAIN ST. CLARKSVILLE, TX 75426 TOLL FREE: 866-607-0453 WWW.EKENAMILLWORK.COM

- 1. INSTALLATION TO BE COMPLETED IN ACCORDANCE WITH MANUFACTURER'S SPECIFICATIONS.
  2. DRAWING MAY NOT BE TO SCALE
  3. THIS DRAWING IS INTENDED FOR DESIGN AND PLANNING PURPOSES ONLY.
  4. ALL INFORMATION CONTAINED HEREIN WAS CURRENT AT THE TIME OF DEVELOPMENT BUT MUST BE REVIEWED AND APPROVED BY THE PRODUCT MANUFACTURER TO BE CONSIDERED ACCURATE.
- 5. ARCHITECTURAL GRADE PVC PRODUCTS ARE MADE FROM EXPANDED CELLULAR PVC AND COME NATURALLY WHITE BUT MAY BE **PAINTED**