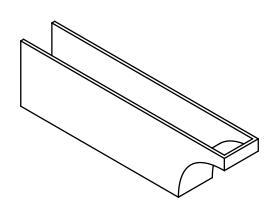

## RFTP06X10X36HUN

6"W X 10"H X 36"L HUNTINGTON ARCHITECTURAL GRADE PVC RAFTER TAIL

## **FRONT PROFILE**

**ISOMETRIC** 

**EKENA MILLWORK** 2300 WEST MAIN ST. CLARKSVILLE, TX 75426 TOLL FREE: 866-607-0453 WWW.EKENAMILLWORK.COM

- 1. INSTALLATION TO BE COMPLETED IN ACCORDANCE WITH MANUFACTURER'S SPECIFICATIONS.
  2. DRAWING MAY NOT BE TO SCALE
  3. THIS DRAWING IS INTENDED FOR DESIGN AND PLANNING PURPOSES ONLY.
  4. ALL INFORMATION CONTAINED HEREIN WAS CURRENT AT THE TIME OF DEVELOPMENT BUT MUST BE REVIEWED AND APPROVED BY THE PRODUCT MANUFACTURER TO BE CONSIDERED ACCURATE.
- 5. ARCHITECTURAL GRADE PVC PRODUCTS ARE MADE FROM EXPANDED CELLULAR PVC AND COME NATURALLY WHITE BUT MAY BE **PAINTED**