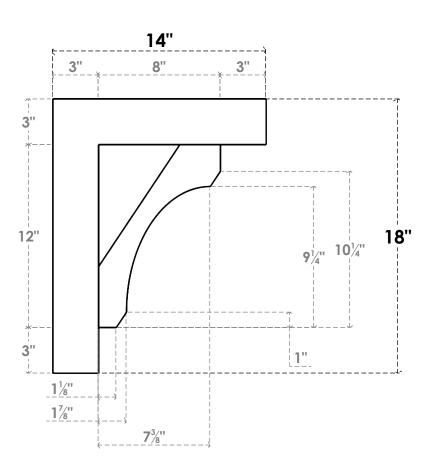

## ITEM NUMBER: BKTP05X14X18LEC05

5"W X 14"D X 18"H X 3"T LEGACY ARCHITECTURAL GRADE PVC OPEN BRACKET, BLOCK TOP AND BACK, 4 1/2"W CLOSED BRACE

**SIDE PROFILE** 

**FRONT PROFILE** 

**ISOMETRIC** 

GENERATED DATE: 03/21/2024