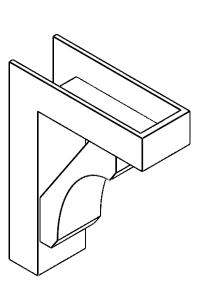

## ITEM NUMBER: BKTP05X14X18LEC05

5"W X 14"D X 18"H X 3"T LEGACY ARCHITECTURAL GRADE PVC OPEN BRACKET, BLOCK TOP AND BACK, 4 1/2"W CLOSED BRACE

**SIDE PROFILE** 

**FRONT PROFILE** 

**ISOMETRIC** 

GENERATED DATE: 03/21/2024