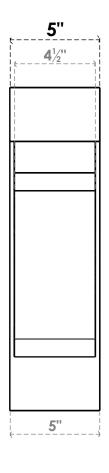

## ITEM NUMBER: BKTP05X14X18LEC05

5"W X 14"D X 18"H X 3"T LEGACY ARCHITECTURAL GRADE PVC OPEN BRACKET, BLOCK TOP AND BACK, 4 1/2"W CLOSED BRACE

**SIDE PROFILE** 

**FRONT PROFILE** 

**ISOMETRIC** 

GENERATED DATE: 03/21/2024