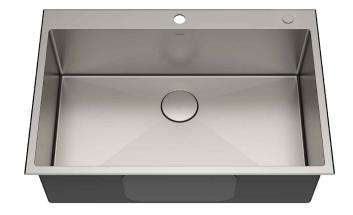

## KHT300-33 33 Inch Dual Mount Single Bowl Stainless Steel Kitchen Sink

#### Features

- 16 Gauge Stainless Steel Construction
- Dual Mount Single Bowl Sink
- Required Minimum Cabinet Size: 36" Left to Right 24" Front to Back
- Rear Center Set Drains
- 3 1/2" Drain Openings
- NoiseDefend Undercoating and Sound Dampening Pads