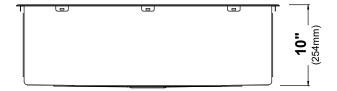

# Sink Dimensions

Overall Dimensions: 33" x 22" Bowl Dimensions: 31" x 18" Bowl Depth: 10"