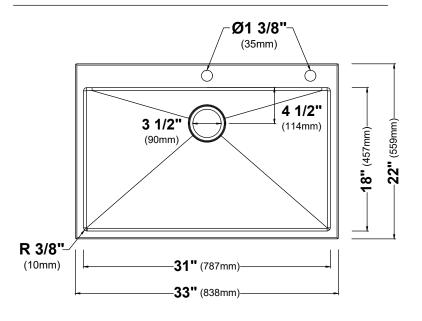

# Sink Dimensions

Overall Dimensions: 33" x 22" Bowl Dimensions: 31" x 18" Bowl Depth: 10"