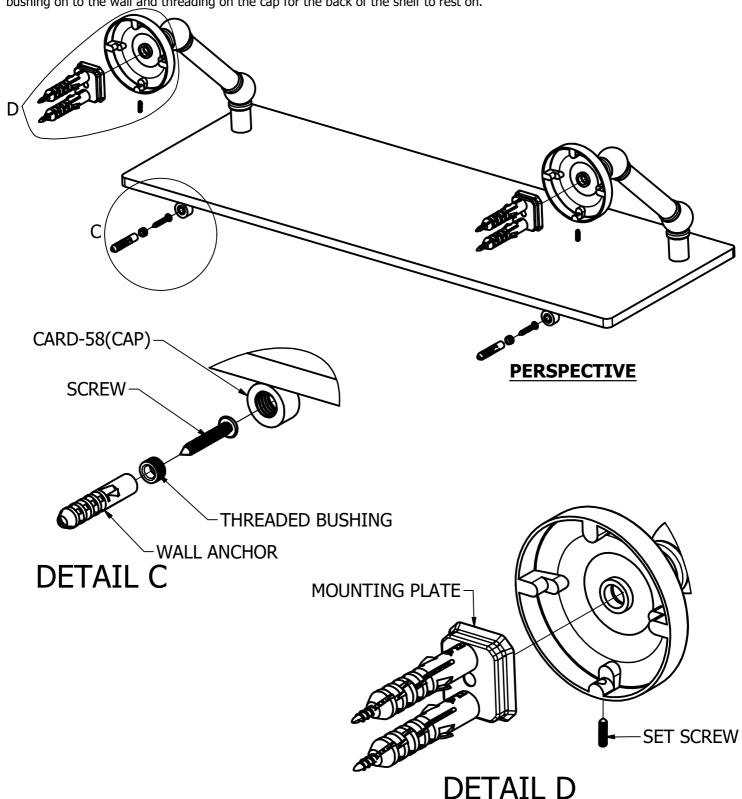

#### (Step1: Attach Bracket to Mounting Plate

Place bracket on mounting plate and secure by tightening set screw as shown below. To secure 2x CARD-58, screw the bushing on to the wall and threading on the cap for the back of the shelf to rest on.