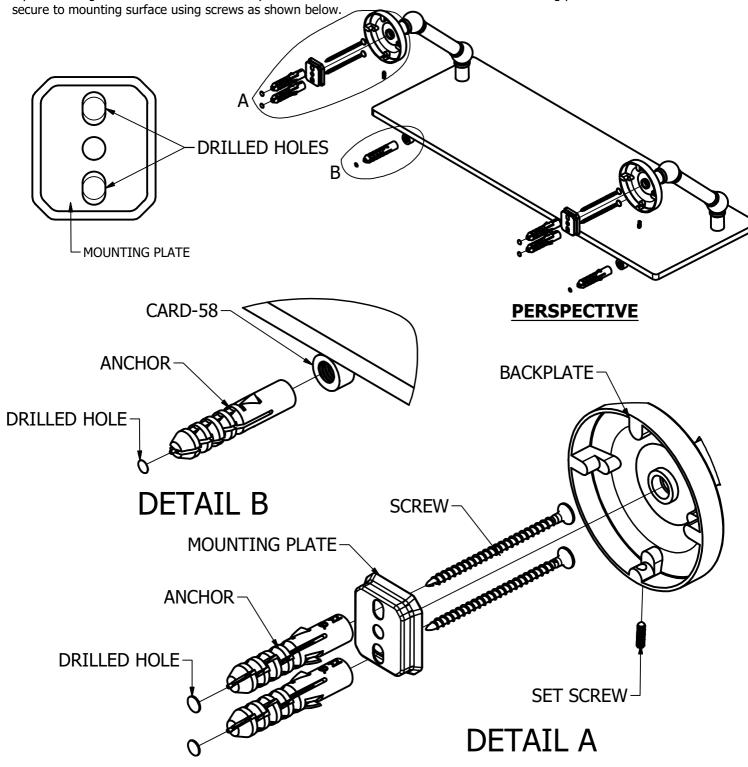

#### Step1: Drill Holes in Wall for screws or screw anchors and attached Mounting plate to Wall

Determine your desired location for installation and make a mark for the location of the mounting plate and CARD-58 CAP. Remove mounting plate from backplate by loosening set screw in backplate as pictured below. Place center hole of mounting plate over mark made above. Then also make a mark for 2x CARD-58 CAP under glass 3 inches in from both ends of glass. Make 4 marks where mounting screws will be placed as shown below. Drill hole at each of the mark. (You may substitute other style mounting anchors or screws if desired). Place anchors into the holes made. Place mounting plate over holes and