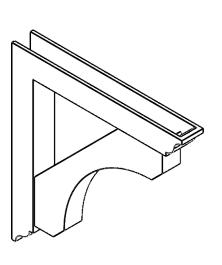

## ITEM NUMBER: BKTP03X24X24LEC01

3"W X 24"D X 24"H X 3"T LEGACY ARCHITECTURAL GRADE PVC OPEN BRACKET, TRADITIONAL TOP AND BACK, 2 1/2"W CLOSED BRACE

**SIDE PROFILE** 

**FRONT PROFILE** 

**ISOMETRIC** 

GENERATED DATE: 03/21/2024