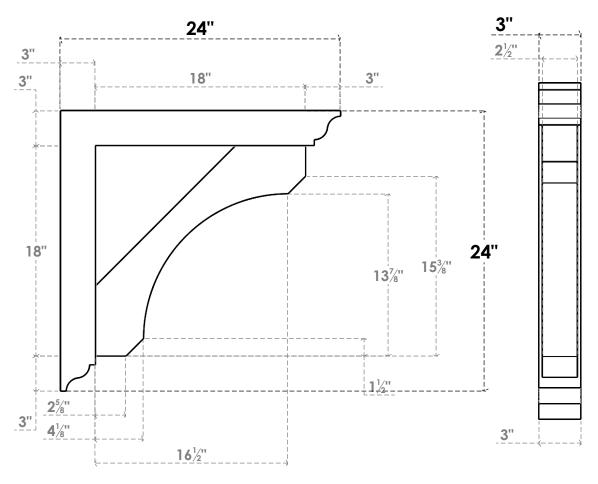

## ITEM NUMBER: BKTP03X24X24LEC01

3"W X 24"D X 24"H X 3"T LEGACY ARCHITECTURAL GRADE PVC OPEN BRACKET, TRADITIONAL TOP AND BACK, 2 1/2"W CLOSED BRACE

**SIDE PROFILE** 

**FRONT PROFILE** 

**ISOMETRIC** 

GENERATED DATE: 03/21/2024