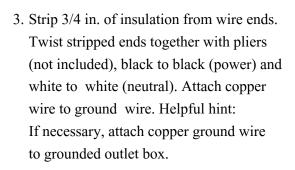

or damaged, do not attempt to assemble the product.

## **Estimated Assembly Times: 25 minnutes**

Tools Required for Assembly (not included): Flathead screwdriver, Phillips screwdriver, Pliers, Electrical tape, Wire cutters, Safety glasses.

Helpful Tools (not included): Wire strippers, Step ladder.

CAUTION: To avoid any waterproofing problems, please make sure the light fixture fits the mounting surface perfectly installation and use waterproof glue around the canopy for better sealing after installation.

Customer Service: service@24h-reply.com

#### **Hardware Used**

Decorative part

Fixture





2

x 1



2. Attach the mounting plate (DD) to the outlet box (not included) with the long mounting screws (CC).

#### **Hardware Used**

Long mounting screw ( x 2



Mounting plate



x 1





4. Attach wire nuts (BB). Tape wire nuts (BB) and wires together.

#### **Hardware Used**

BB Wire nut



х3



5. Align the 2 screws(AA) through the holes of the back plate, and fix them with screw nuts.

#### **Hardware Used**

AA Long mounting screw



Mounting plate



x 1

Print in china