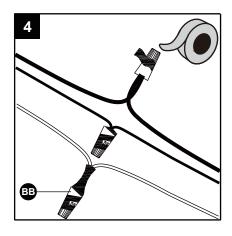

#### **Hardware Used**

Long mounting screw ( x 2

Mounting plate

x 1

4. Attach wire nuts (BB). Tape wire nuts (BB) and wires together.