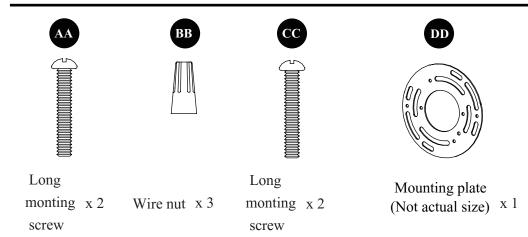

# **HARDWARE CONTENTS(shown actual size)**

#### **Hardware Used**

Decorative part

Fixture

2

x 1

2. Attach the mounting plate (DD) to the outlet box (not included) with the long mounting screws (CC).

#### **Hardware Used**

Long mounting screw ( x 2

Mounting plate

x 1

4. Attach wire nuts (BB). Tape wire nuts (BB) and wires together.

#### **Hardware Used**

BB Wire nut

х3

5. Align the 2 screws(AA) through the holes of the back plate, and fix them with screw nuts.

#### **Hardware Used**

AA Long mounting screw

Mounting plate

x 1

Print in china