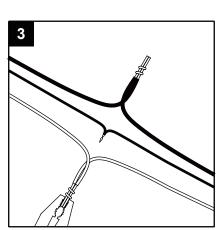

#### **Hardware Used**

BB Wire nut

х3

5. Align the 2 screws(AA) through the holes of the back plate, and fix them with screw nuts.