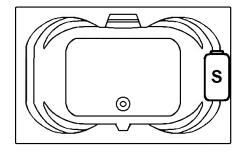

#### \*All dimensions are +/- 1/2" and subject to change without notice\* Confirm specifications before installation

Standard (S) Pump Location

## **Technical Information**

- Cut-Out Dimensions: 70 1/2" x 46"
- Weight: 200 lbs.
- Water Depth to Overflow: 16 1/4"
- Water Operating Level: 65 gal.
- Water Capacity: 112 gal.
- Sump Dimension: 42" x 31"