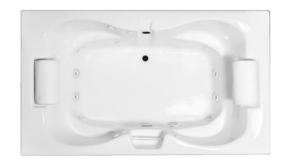

# **SENECA III** 72" x 48" Drop-In Acrylic Whirlpool

Model Number 4872SW-WH Drop-In White Whirlpool

4872SW-BI Drop-In Biscuit Whirlpool

### Features

- Color-matched jet trim & Pillows included
- 10 Self draining, adjustable hydrotherapy jets
- 3-Speed control for the 13 Amp pump
- · Constructed of high-gloss durable acrylic
- Pre-leveled base for easy installation
- Made in the USA