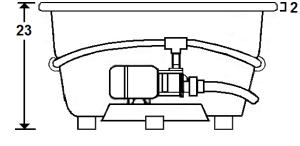

## **Technical Information**

- Cut-Out Dimensions: 70 1/2" x 46"
- Weight: 200 lbs.
- Water Depth to Overflow: 16 1/4"
- Water Operating Level: 65 gal.
- Water Capacity: 112 gal.
- Sump Dimension: 42" x 31"

## **Electrical Requirements**

- Standard Pump: 13 Amps
- Dedicated GFCI's required for each option