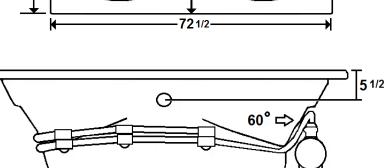

#### \*All dimensions are +/- 1/2" and subject to change without notice\* Confirm specifications before installation

Standard (S) Pump Location

## **Technical Information**

- Cut-Out Dimensions: 70 1/2" x 46"
- Weight: 200 lbs.
- Water Depth to Overflow: 16 1/4"
- Water Operating Level: 65 gal.
- Water Capacity: 112 gal.
- Sump Dimension: 42" x 31"