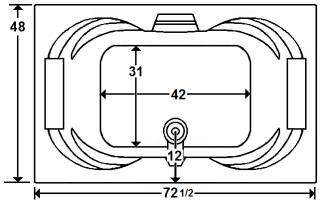

## **Technical Information**

- Cut-Out Dimensions: 70 1/2" x 46"
- Weight: 200 lbs.
- Water Depth to Overflow: 16 1/4"
- Water Operating Level: 65 gal.
- Water Capacity: 112 gal.
- Sump Dimension: 42" x 31"