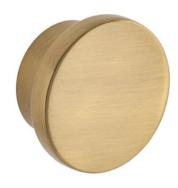

# Ethan 1-5/8 in. oversized knob

Satin Nickel - RL061985

Matte Black - RL062067

Matte White - RL001943

Satin Brass - RL062050