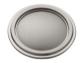

# Ethan 1-5/8 in. oversized knob

Satin Nickel - RL061985

Matte Black - RL062067

Matte White - RL001943

Satin Brass - RL062050