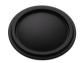

# Ethan 1-5/8 in. oversized knob

Satin Nickel - RL061985

Matte Black - RL062067

Matte White - RL001943

Satin Brass - RL062050