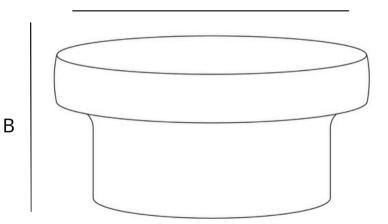

#### DIMENSIONS

Center to center: single bore Diameter: 1.625 in.**(A)** Projection: 0.75 in.**(B)** Weight: 0.14 lbs.