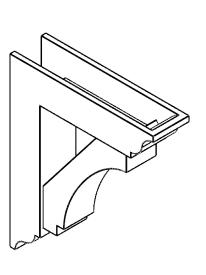

## ITEM NUMBER: BKTP03X12X14IMP01

3"W X 12"D X 14"H X 2 1/2"T IMPERIAL ARCHITECTURAL GRADE PVC OPEN BRACKET, TRADITIONAL TOP AND BACK, 2 1/2"W CLOSED BRACE

**SIDE PROFILE** 

**FRONT PROFILE** 

**ISOMETRIC** 