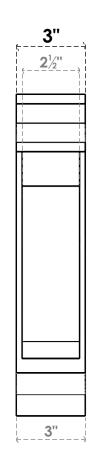

## ITEM NUMBER: BKTP03X12X14IMP01

3"W X 12"D X 14"H X 2 1/2"T IMPERIAL ARCHITECTURAL GRADE PVC OPEN BRACKET, TRADITIONAL TOP AND BACK, 2 1/2"W CLOSED BRACE

**SIDE PROFILE** 

**FRONT PROFILE** 

**ISOMETRIC** 