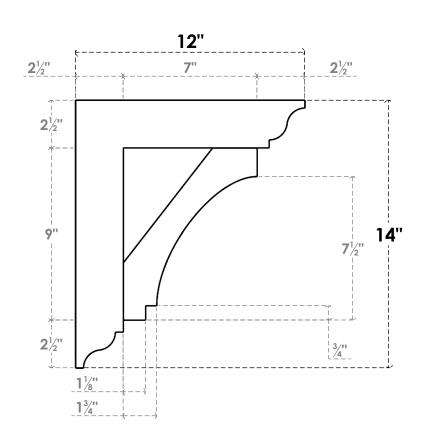

## ITEM NUMBER: BKTP03X12X14IMP01

3"W X 12"D X 14"H X 2 1/2"T IMPERIAL ARCHITECTURAL GRADE PVC OPEN BRACKET, TRADITIONAL TOP AND BACK, 2 1/2"W CLOSED BRACE

**SIDE PROFILE** 

**FRONT PROFILE** 

**ISOMETRIC** 