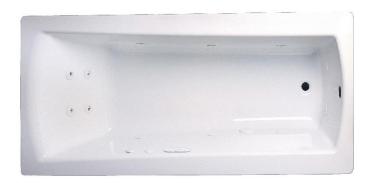

# **BOSTON 2**

72" x 32" Drop-In Acrylic Combo Bath Model Number
7232BWA064
Drop-In Combo Bath in White

#### **Features**

- Color-matched jet trim
- 10 adjustable hydrotherapy jets
- 20-24 high output lateral air jets
- Constructed of high-gloss durable acrylic
- 3-Speed control for the 13.0 Amp pump
- 12.0 Amp variable speed blower
- Mood light included
- Pre-leveled base for easy installation
- Made in the USA