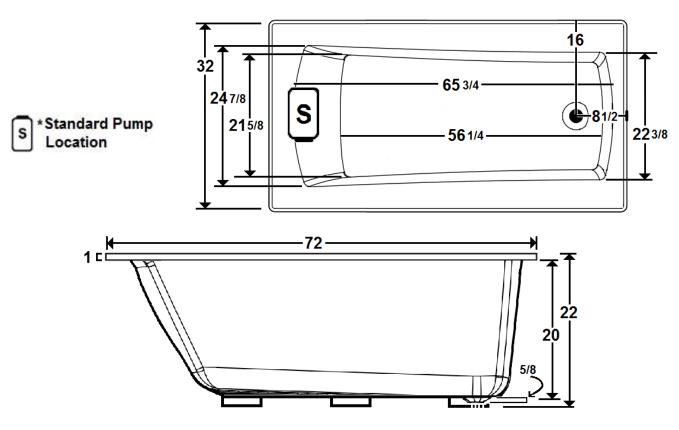

### \*All dimensions are +/- 1/2" and subject to change without notice\*

#### **Technical Information**

Weight: 164 lbs.

• Water Depth to Overflow: 16 1/4"

Water Operating Level:

• Water Capacity: 80 gal.

Sump Dimension: 43 7/8" x 18"