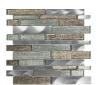

## #869356 SPARKLING RIVER

## Colors

12x12

Transform Your Home with High-Quality Tiles – Choose from a wide selection of trendy wall tiles to elevate your home's look.

## **Specifications**

Piece Size: 11.62-in x 11.75-in Coverage/Pc: 0.95 sqft/pc Coverage/Box: 8.53/sqft Pieces/Box: 9 Tile Format: Mesh Mounted Chip Size: MULTI-SIZED Thickness: 0.314 mm Material: Glass/Metal Finish: Glossy Shade Variation: V2 (slight variation) Water Absorption: Impervious Chemical Resistant: No PEI: Not rated