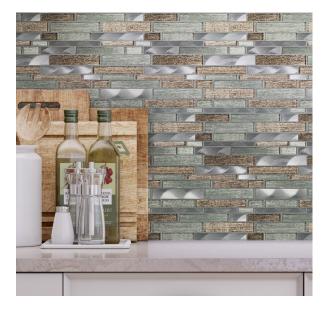

## #869356 SPARKLING RIVER

## Colors

12x12

Transform Your Home with High-Quality Tiles – Choose from a wide selection of trendy wall tiles to elevate your home's look.

## **Specifications**

Piece Size: 11.62-in x 11.75-in Coverage/Pc: 0.95 sqft/pc Coverage/Box: 8.53/sqft Pieces/Box: 9 Tile Format: Mesh Mounted Chip Size: MULTI-SIZED Thickness: 0.314 mm Material: Glass/Metal Finish: Glossy Shade Variation: V2 (slight variation) Water Absorption: Impervious Chemical Resistant: No PEI: Not rated