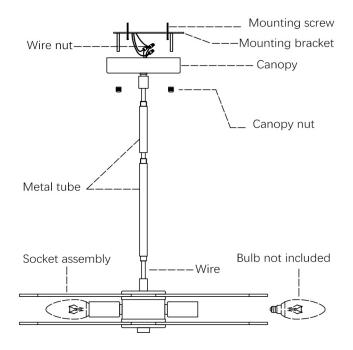

Pls read the installation instructions carefully and follow the steps:

- 1. Thread wire go through metal tubes and canopy.
- 2. Connect canopy, metal tubes (optional) and socket assembly.
- 3. Remove wall bracket from canopy. Then attach the wall bracket to outlet box (not included) with mounting screws.
- 4. Make electrical connections using wire nuts.
- 5. Attach canopy to the wall bracket and screw it by canopy nuts.
- 6. Install the light bulbs (not included).