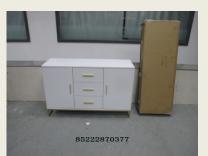

| VENDOR NAME                      | NINGBO JIANGBEI FUFU ELECTRONIC COMMERCE CO LTD |
|----------------------------------|-------------------------------------------------|
| AGENT NAME                       | 1                                               |
| FACTORY NAME                     | FUZHOU HENGKAIXIN INDUSTRIAL CO LTD             |
| SUPPLIER ID NUMBER               | 1                                               |
| RELATED PROJECT NAME             | 1                                               |
| PHASE                            | Testing                                         |
| WAYFAIR SKU                      | JMBB1199                                        |
| SUPPLIER PART ID                 | KF200163-02                                     |
| MANUFACTURER PART ID             | KF200163-02                                     |
| BUYER                            | WAYFAIR                                         |
| UPC CODE                         | 1                                               |
| PURCHASE ORDER NUMBER            | 1                                               |
| COUNTRY OF DESTINATION           | UNITED STATES                                   |
| COLOR(S) SUBMITTED               | N/A                                             |
| LOT NUMBER                       | 1                                               |
| LABELLED AGE GRADE               | NOT PRESENT                                     |
| APPROPRIATE AGE GRADE            | N/A (Adult)                                     |
| CLIENT SPECIFIED AGE<br>GRADE    | 1                                               |
| TESTED AGE GRADE                 | Adult                                           |
| SUPPLIER REFERENCE<br>NUMBER     | 1                                               |
| NUMBER OF CARTONS /<br>SAMPLES   | 1                                               |
| COUNTRY OF ORIGIN                | CHINA                                           |
| CLASS ID                         | 1                                               |
| SUBMITTED FIBER CONTENT          | 1                                               |
| ACTUAL FIBER CONTENT             | 1                                               |
| SUGGESTED FIBER CONTENT          | 1                                               |
| SUBMITTED CARE<br>INSTRUCTION(S) | 1                                               |

| TEST RESULTS FOR WOODEN CABINET |                                                                                                                                                            |                                |        |  |  |  |  |
|---------------------------------|------------------------------------------------------------------------------------------------------------------------------------------------------------|--------------------------------|--------|--|--|--|--|
| TESTED PROPERTY                 | REQUIREMENTS                                                                                                                                               | RESULTS                        | RATING |  |  |  |  |
| US Packaging labeling (         | 16 CFR 500 / UPLR Handbook 130)                                                                                                                            |                                |        |  |  |  |  |
|                                 | WAYF-HL-09067-GBL<br>Packaging shall be labelled,<br>Product Identity<br>Net quantity of contents<br>Manufacturer, packer, or distributor's name & address | Not Tested<br>No final package | DATA   |  |  |  |  |