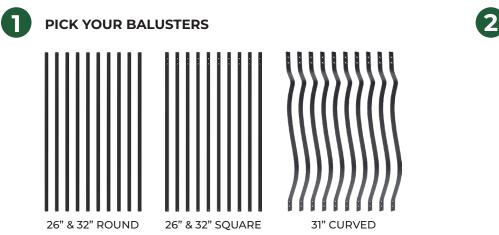

### EASY AS 1, 2, 3:

**2** PICK YOUR CONNECTORS

ROUND LEVEL

ROUND STAIR

SQUARE LEVEL

SQUARE STAIR

### EASY AS 1, 2, 3:

PICK YOUR CONNECTORS

ROUND LEVEL

ROUND STAIR

SQUARE LEVEL

SQUARE STAIR