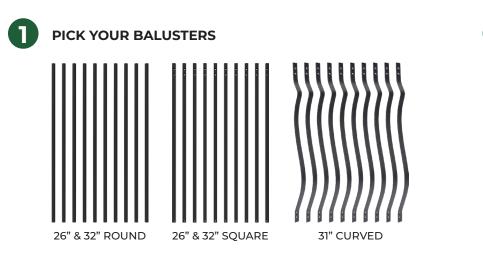

### EASY AS 1, 2, 3:

**2** PICK YOUR CONNECTORS

ROUND LEVEL

ROUND STAIR

SQUARE LEVEL

SQUARE STAIR

### EASY AS 1, 2, 3:

PICK YOUR CONNECTORS

ROUND LEVEL

ROUND STAIR

SQUARE LEVEL

SQUARE STAIR