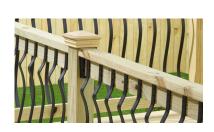

# PROS Prefer Reliabilt Steel Balusters

### **KEY FEATURES:**

- The strength of steel
- $\cdot$  Galvanized for Durability
- Attractive Matte Finish
- $\cdot$  15 year Limited Warranty