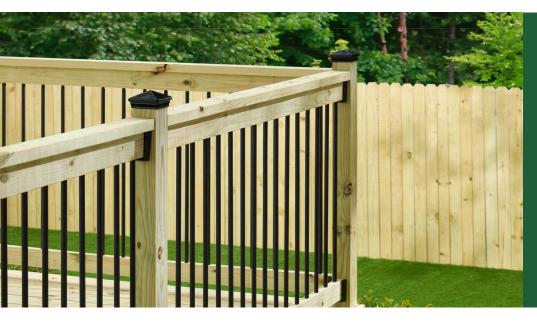

# PROS Prefer Reliabilt Steel Balusters

#### **KEY FEATURES:**

- The strength of steel
- Galvanized for Durability
- Attractive Matte Finish
- $\cdot$  15 year Limited Warranty