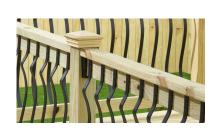

# PROS Prefer Reliabilt Steel Balusters

### **KEY FEATURES:**

- The strength of steel
- $\cdot$  Galvanized for Durability
- Attractive Matte Finish
- $\cdot$  15 year Limited Warranty