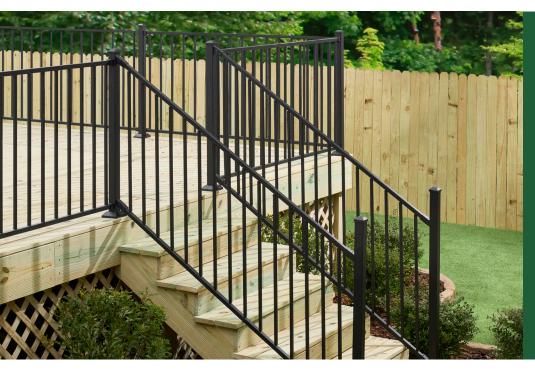

## PROS Know The Strength of Steel

### **KEY FEATURES:**

- The strength of galvanized steel
- Fully welded panels save time and money
- Level posts with pre-attached brackets save time and money
- Durable, attractive matte black powder coat finish
- Virtually maintenance free, does not require annual staining like wood products
- Designed for outdoor or indoor use
- $\cdot$  15 year limited warranty

#### EASY AS 1, 2, 3:

**SELECT YOUR PANELS** Level or stair: 6' or 8' with an installed height of 36" or 42"

**SELECT YOUR POSTS** Level with pre-attached brackets

SELECT ANY ADDITIONAL ACCESSORIES (gates, drink rail clips, etc.)