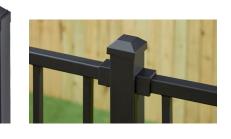

## PROS Know The Strength of Steel

### **KEY FEATURES:**

- The strength of galvanized steel
- Fully welded panels save time and money
- Level posts with pre-attached brackets save time and money
- Durable, attractive matte black powder coat finish
- Virtually maintenance free, does not require annual staining like wood products
- Designed for outdoor or indoor use
- $\cdot$  15 year limited warranty

#### EASY AS 1, 2, 3:

**SELECT YOUR PANELS** Level or stair: 6' or 8' with an installed height of 36" or 42"

**SELECT YOUR POSTS** Level with pre-attached brackets

SELECT ANY ADDITIONAL ACCESSORIES (gates, drink rail clips, etc.)