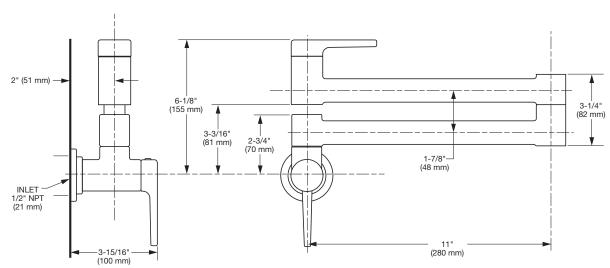

#### PRODUCT FEATURES:

- Essential kitchen addition that leaves the sink free for food prep or clean-up
- Convenient for filling large pots on stovetop instead of in sink
- Extends 22-in. to easily reach pots and pans on front or back burners
- Wipe-clean, one-piece lever handle eliminates tiny crevices where build-up hides
- Drip-free performance with high quality ceramic disc valve
- Designed for cold water attachment
- Durable brass and metal construction
- Pre-installed braided nylon supply lines
- 4.0 gallons per minute (15.1 L/min.) flow rate at 45 psi
- Limited lifetime warranty

## SUGGESTED SPECIFICATION

Pot filler faucet shall extend 22-in and feature one-piece lever handle. Shall also feature washerless ceramic disc valve cartridge. Faucet shall be American Standard Model # 4803900.\_\_\_.