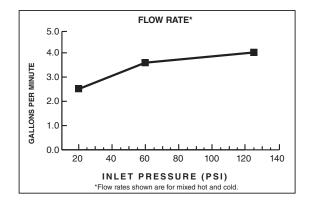

#### PRODUCT FEATURES:

- Essential kitchen addition that leaves the sink free for food prep or clean-up
- Convenient for filling large pots on stovetop instead of in sink
- Extends 22-in. to easily reach pots and pans on front or back burners
- Wipe-clean, one-piece lever handle eliminates tiny crevices where build-up hides
- Drip-free performance with high quality ceramic disc valve
- Designed for cold water attachment
- Durable brass and metal construction
- Pre-installed braided nylon supply lines
- 4.0 gallons per minute (15.1 L/min.) flow rate at 45 psi
- Limited lifetime warranty