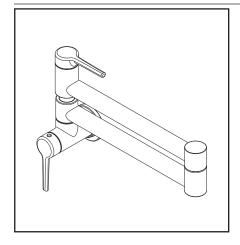

#### **GENERAL DESCRIPTION:**

Whether gourmet chef or casual cook, the Studio S Wall-Mount Pot Filler Kitchen Faucet from American Standard lends a helping hand in every kitchen. This sleek, over-the-stove faucet eliminates the need to transfer heavy, water-filled pots from sink to stovetop and allows you to easily fill large pots that don't fit in the sink. Adjustable two-piece arm folds back, out of the way when not in use and features a one-piece lever handle. Equipped with ceramic disc valve to ensure drip-free performance, especially important for a faucet mounted over the stove.

#### PRODUCT FEATURES:

- Essential kitchen addition that leaves the sink free for food prep or clean-up
- Convenient for filling large pots on stovetop instead of in sink
- Extends 22-in. to easily reach pots and pans on front or back burners
- Wipe-clean, one-piece lever handle eliminates tiny crevices where build-up hides
- Drip-free performance with high quality ceramic disc valve
- Designed for cold water attachment
- Durable brass and metal construction
- Pre-installed braided nylon supply lines
- 4.0 gallons per minute (15.1 L/min.) flow rate at 45 psi
- Limited lifetime warranty