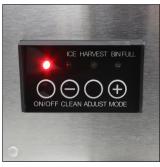

### **Features:**

- Can be recessed, built-in (fully recessed), or freestanding
- Front exhaust for built-in installation
- Indoor and/or outdoor installation
- Ice storage bin and plastic scoop
- Reversible door swing
- Easy-to-use control panel
- Control Display: Electronic, LED indicators
- Ice Setting Options: Large and small sizes
- Produces up to 50 lbs of ice per day
- Stores up to 25 lbs of ice
- Automatic overfill protection
- Dimensions with feet:
  14 5/8"W x 24 7/8"D x 32 17/25"H

### **BR-150UIM-SS**

- · Built-in icemaker
- Electronic control
- Auto inlet water
- · Stainless body
- Front exhaust
- Automatic overfill protection

Electrical Supply: 115V AC, 60Hz, 15A

**Door Hinge: Right, Reversible** 