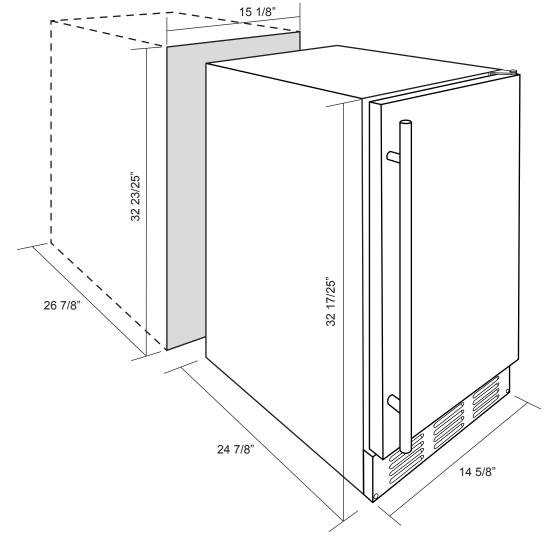

### **Features:**

- Can be recessed, built-in (fully recessed), or freestanding
- Front exhaust for built-in installation
- Indoor and/or outdoor installation
- Ice storage bin and plastic scoop
- Reversible door swing
- Easy-to-use control panel
- Control Display: Electronic, LED indicators
- Ice Setting Options: Large and small sizes
- Produces up to 50 lbs of ice per day
- Stores up to 25 lbs of ice
- Automatic overfill protection
- Dimensions with feet:
  14 5/8"W x 24 7/8"D x 32 17/25"H

## **Unit and Installation Dimensions**

\*Please note: the unit depth with handle, when door is closed, is 24 7/8 in (632 mm)