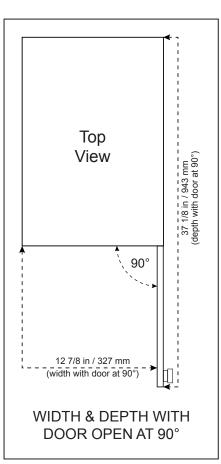

## **Unit and Installation Dimensions**

\*Please note: the unit depth with handle, when door is closed, is 24 7/8 in (632 mm)