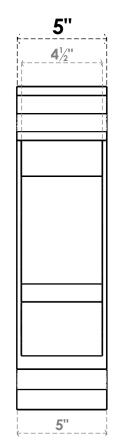

## ITEM NUMBER: BKTP05X14X18BOA01

5"W X 14"D X 18"H X 3"T BALBOA ARCHITECTURAL GRADE PVC OPEN BRACKET, TRADITIONAL TOP AND BACK, 4 1/2"W CLOSED BRACE

NOTES

**FRONT PROFILE** 

**ISOMETRIC** 

**GENERATED DATE : 03/21/2024** 