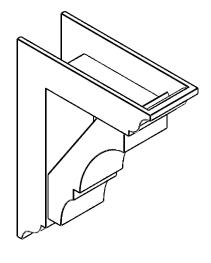

## ITEM NUMBER: BKTP05X14X18BOA01

5"W X 14"D X 18"H X 3"T BALBOA ARCHITECTURAL GRADE PVC OPEN BRACKET, TRADITIONAL TOP AND BACK, 4 1/2"W CLOSED BRACE

NOTES

**FRONT PROFILE** 

**ISOMETRIC** 

**GENERATED DATE : 03/21/2024** 