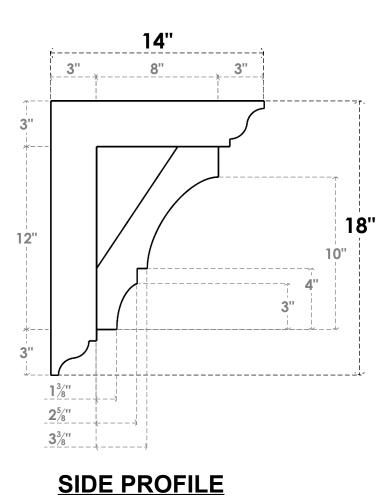

## ITEM NUMBER: BKTP05X14X18BOA01

5"W X 14"D X 18"H X 3"T BALBOA ARCHITECTURAL GRADE PVC OPEN BRACKET, TRADITIONAL TOP AND BACK, 4 1/2"W CLOSED BRACE

NOTES

**FRONT PROFILE** 

**ISOMETRIC** 

**GENERATED DATE : 03/21/2024** 