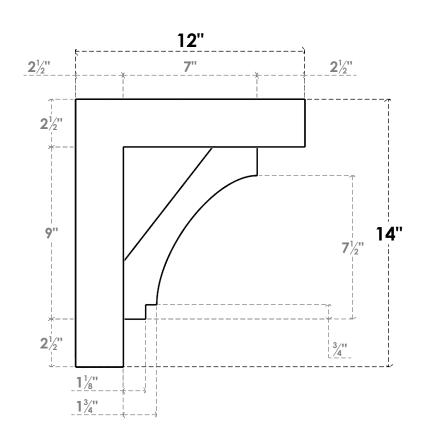

## ITEM NUMBER: BKTP03X12X14IMP05

3"W X 12"D X 14"H X 2 1/2"T IMPERIAL ARCHITECTURAL GRADE PVC OPEN BRACKET, BLOCK TOP AND BACK, 2 1/2"W CLOSED BRACE

**SIDE PROFILE** 

**FRONT PROFILE** 

**ISOMETRIC** 

GENERATED DATE: 03/21/2024