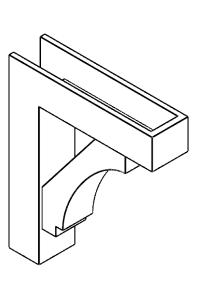

## ITEM NUMBER: BKTP03X12X14IMP05

3"W X 12"D X 14"H X 2 1/2"T IMPERIAL ARCHITECTURAL GRADE PVC OPEN BRACKET, BLOCK TOP AND BACK, 2 1/2"W CLOSED BRACE

**SIDE PROFILE** 

**FRONT PROFILE** 

**ISOMETRIC** 

GENERATED DATE: 03/21/2024