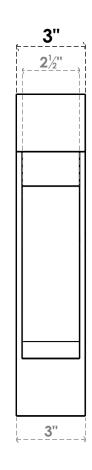

## ITEM NUMBER: BKTP03X12X14IMP05

3"W X 12"D X 14"H X 2 1/2"T IMPERIAL ARCHITECTURAL GRADE PVC OPEN BRACKET, BLOCK TOP AND BACK, 2 1/2"W CLOSED BRACE

**SIDE PROFILE** 

**FRONT PROFILE** 

**ISOMETRIC** 

GENERATED DATE: 03/21/2024