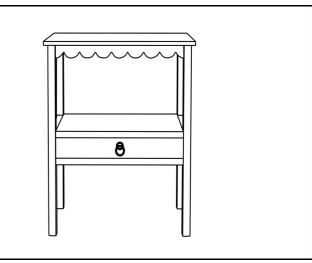

|



Item# ACC5726

Product Dimensions: 23.6"W x 13"D x 29.5"H





Weight Capacity: 40LBS

Warning: Do not stand on the table

Warning: Do not over torque bolts.

## **PREPARATION**

- \*Before beginning assembly of product, make sure all parts are present. Compare parts with package contents list and hardware contents list.
- \*If any part is missing or damaged, do not attempt to assemble the product.
- \*Estimated Assembly Time: 5 minutes.
- \*If you are having difficulty, our friendly Customer Care team is always here to help. Please email customersupport@safavieh.com



Step 1: Take all packaging off the accent table. Screw side panels to the bottom of the table top using 4pcs screws with washers.



Step 2: Screw the drawer frame over the side panels using 8pcs screws with washers.



Step 3: Turn the table up to right side. Assembling process done.