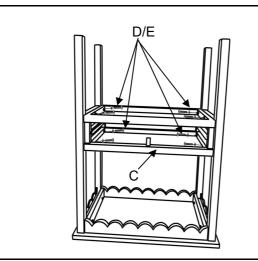

Step 1: Take all packaging off the accent table. Screw side panels to the bottom of the table top using 4pcs screws with washers.

Step 2: Screw the drawer frame over the side panels using 8pcs screws with washers.