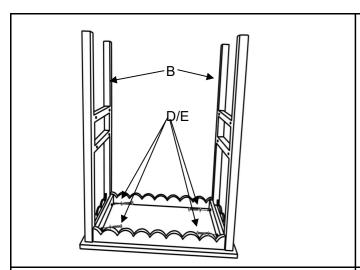

Step 1: Take all packaging off the accent table. Screw side panels to the bottom of the table top using 4pcs screws with washers.

Step 2: Screw the drawer frame over the side panels using 8pcs screws with washers.