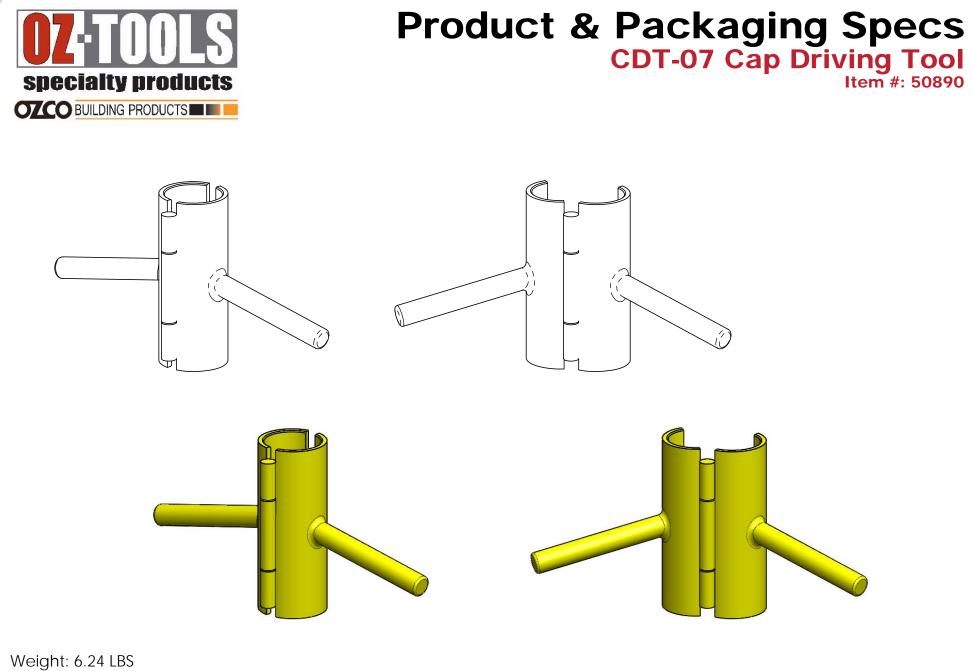

## Product & Packaging Specs CDT-07 Cap Driving Tool Item #: 50890

| ITEM<br>NO. | QTY. | PART<br>NUMBER | DESCRIPTION                               |
|-------------|------|----------------|-------------------------------------------|
| 1           | 1    | 50890-11       | CDT-07 Cap<br>Driving Tool-<br>left side  |
| 2           | 1    | 50890-12       | CDT-07 Cap<br>Driving Tool-<br>right side |

Weight: 6.24 LBS Scale: 1:4 Last updated: 4/29/2016

50890

Scale: 1:2 Last updated: 4/29/2016

V2.00 - Installation Instructions, Specifications and Project Plans are effective 4/29/2016 . This information is updated periodically and should not be relied upon after 2 years from 4/29/2016 . Please visit OZCOBP.com to get current information.