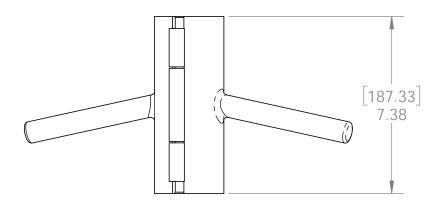

Weight: 6.24 LBS Scale: 1:4 Last updated: 4/29/2016

50890

Scale: 1:2 Last updated: 4/29/2016

V2.00 - Installation Instructions, Specifications and Project Plans are effective 4/29/2016 . This information is updated periodically and should not be relied upon after 2 years from 4/29/2016 . Please visit OZCOBP.com to get current information.