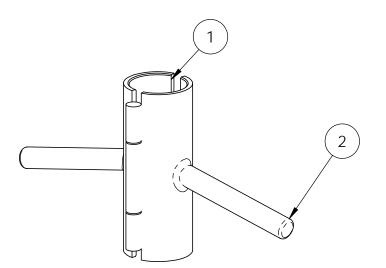

## Product & Packaging Specs CDT-07 Cap Driving Tool Item #: 50890

| ITEM<br>NO. | QTY. | PART<br>NUMBER | DESCRIPTION                               |
|-------------|------|----------------|-------------------------------------------|
| 1           | 1    | 50890-11       | CDT-07 Cap<br>Driving Tool-<br>left side  |
| 2           | 1    | 50890-12       | CDT-07 Cap<br>Driving Tool-<br>right side |