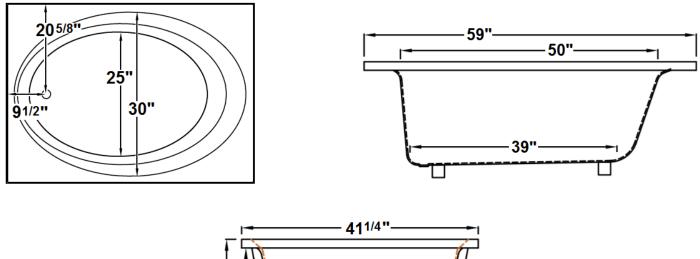

# **Technical Information**

- Cut-Out Dimensions: 57" x 39 1/4"
- Weight: 140 lbs.
- Water Depth to Overflow: 11 3/4"
- Water Capacity: 72 gal.
- Sump Dimension: 39" x 25"