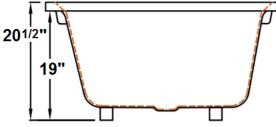

# **Technical Information**

- Cut-Out Dimensions: 57" x 39 1/4"
- Weight: 140 lbs.
- Water Depth to Overflow: 11 3/4"
- Water Capacity: 72 gal.
- Sump Dimension: 39" x 25"