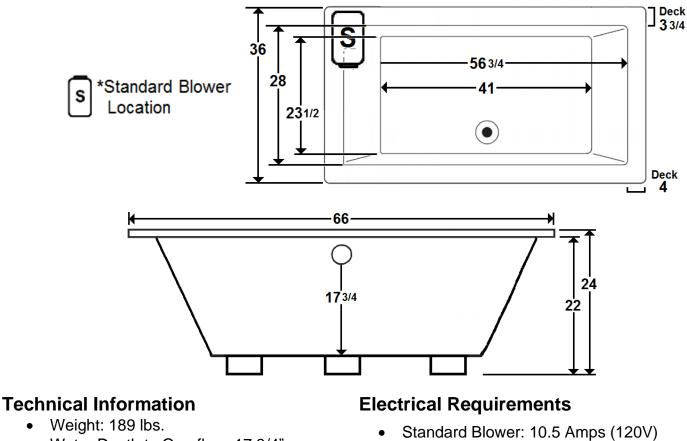

## \*All dimensions are +/- 1/2" and subject to change without notice\*

- Water Depth to Overflow: 17 3/4" •
- Water Capacity: 87 gal. •
- Sump Dimension: 41" x 23 1/2"

- 20amp Dedicated GFCI required