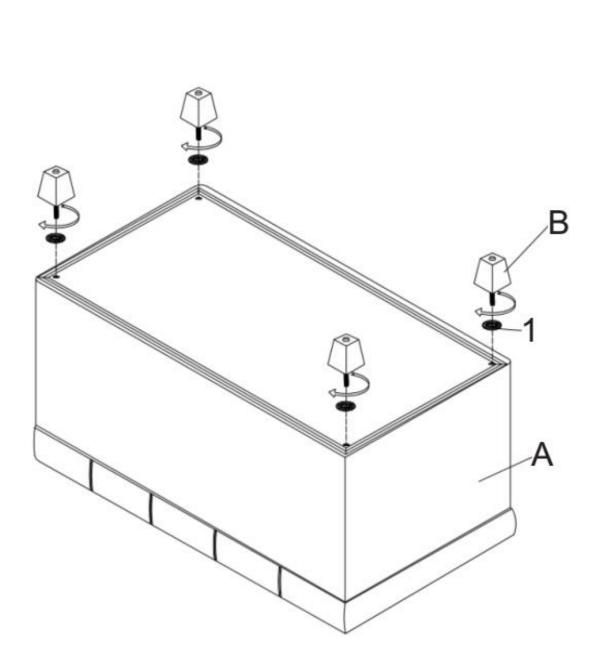

#### STEP 1

Place the Ottoman (A) on its back on a flat smooth surface. Attach the Feet (B) with Washer (1) to each corner.