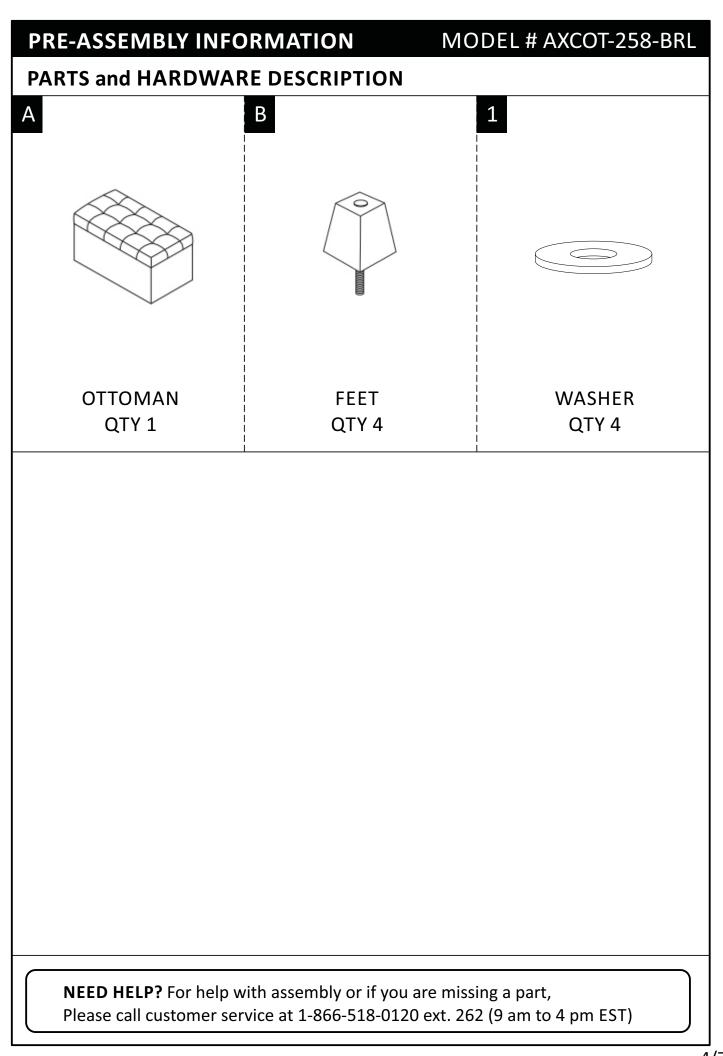

#### STEP 1

Place the Ottoman (A) on its back on a flat smooth surface. Attach the Feet (B) with Washer (1) to each corner.